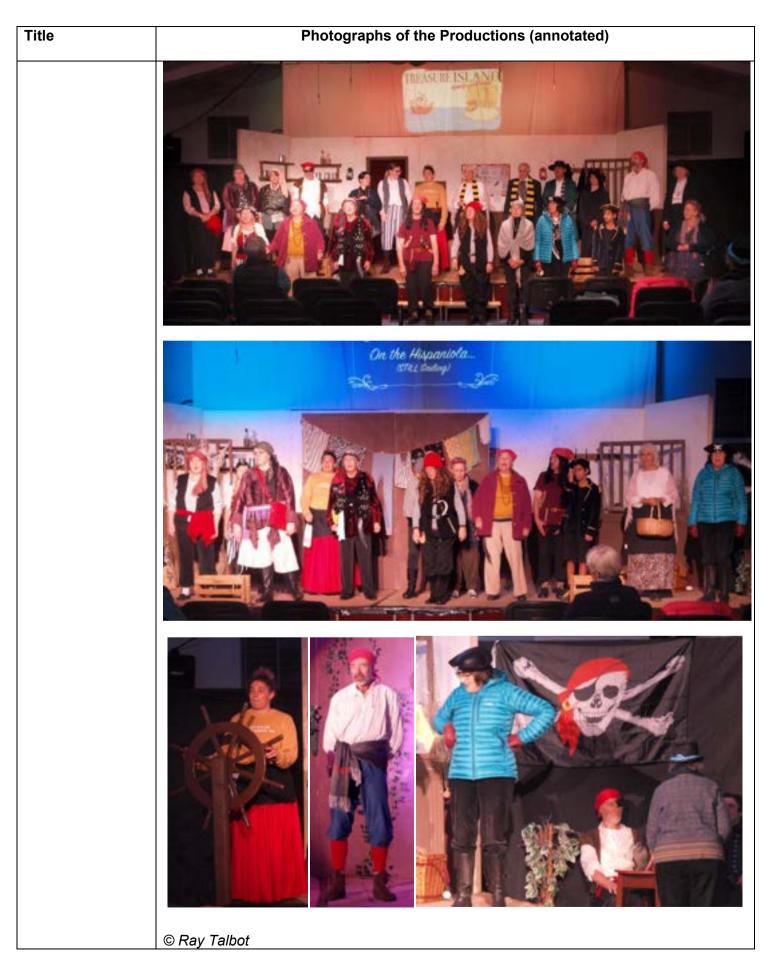

#### Technical teams

Sound and lighting

Stage Management

Front of House display of previous work of the Players.

© Caroline Sparkes

Treasure Island – almost a pantomime (2019)

Title

There is a separate publication for this production.

These are extracts.

Costume development

© Ray Talbot

| Title | Photographs of the Productions (annotated) |
|-------|--------------------------------------------|
|       | Rehearsals                                 |
|       |                                            |
|       |                                            |
|       | © Ray Talbot                               |

| Title | Photographs of the Productions (annotated) |
|-------|--------------------------------------------|
|       | Performance                                |
|       |                                            |
|       |                                            |
|       | © Ray Talbot                               |