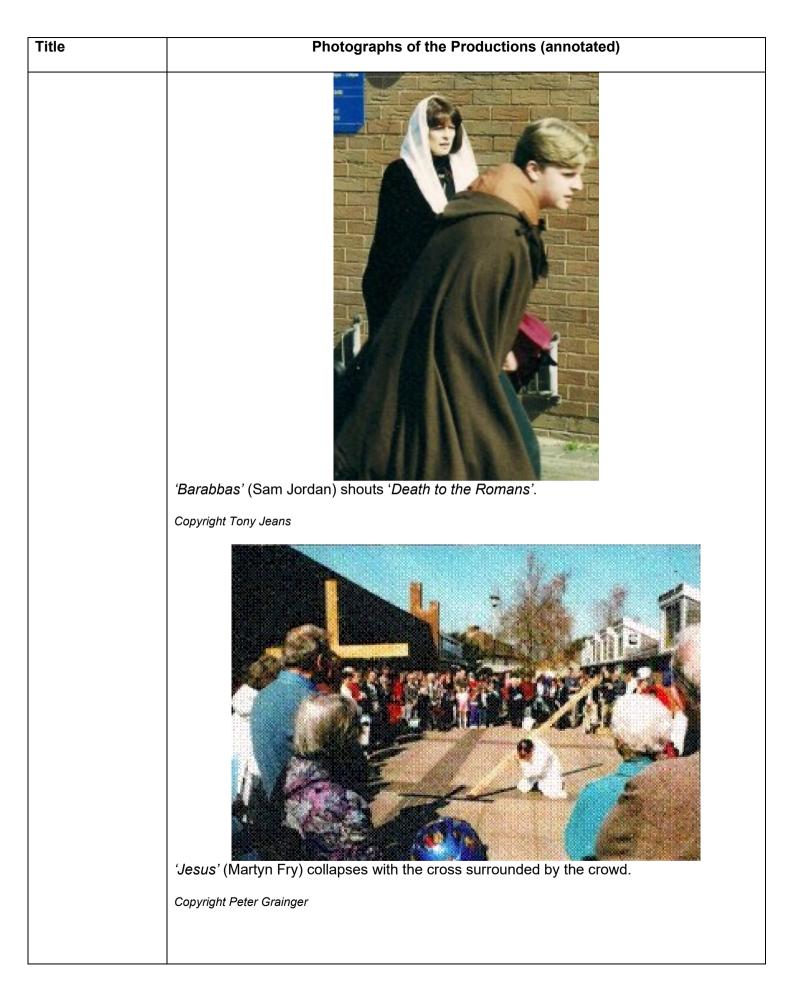

ed) |
|----------------------------------------------------------------------------------------------------------------------------------------------------------------|--------------------------------------------|
| Virtual Play<br>readings<br>A number of<br>these were held<br>during the Covid-<br>19 lockdown<br>requirements.<br>'A Midsummer-<br>Night's Dream'<br>May 2020 |                                            |
| 'Aladdin –<br>Seventies Style'<br>June 2020                                                                                                                    |                                            |

## Photographs of the Productions (annotated)

Walk of Witness 'The Light of the World' 1996

Title



Copyright Barry Curl (photographs), Jill Richell (display)









Photographs of the Productions (annotated)

Walk of Witness 'Love One Another' from 'Whose Birthday Did You Say' 2003



Copyright Peter Grainger

| Title                                   | Photographs of the Productions (annotated)                            |
|-----------------------------------------|-----------------------------------------------------------------------|
| Walk of Witness<br>'Last Words'<br>2005 | <image/>                                                              |
|                                         | A mine acted by members of all ages.         Capyright Peter Grainger |

# Photographs of the Productions (annotated)

Walk of Witness 'Something somewhere has gone terribly wrong' 2008



John Palmer performs solo on a wet day. The message is on the front of