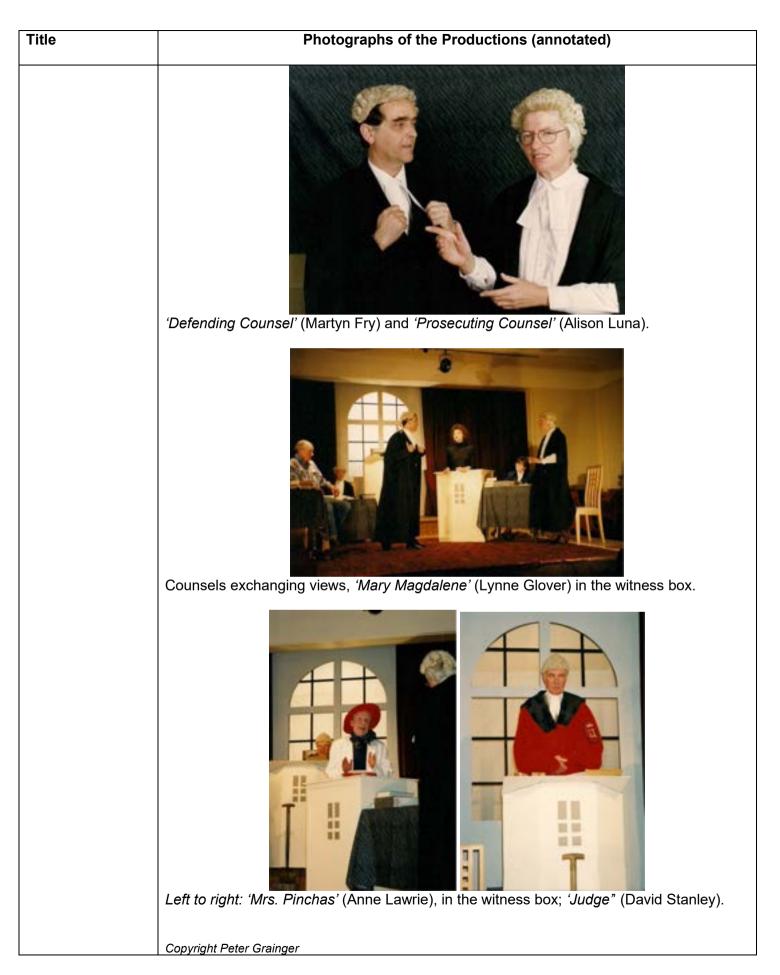

|                                            |  |

# Photographs of the Productions (annotated)

# The Vigil (1994)





Copyright Peter Grainger





# Photographs of the Productions (annotated)











### An Inspector Calls ( 1996)





Copyright Peter Grainger



# Photographs of the Productions (annotated) Title A Kaleidoscope of Romance and Edward (1997) Kaleidescope of Romance and 'Edward' Marganty Wood \*\*\*\* Aug 207 (16) Kingt Justice School Ball 1.Non PROGRAMME stated of the states in A double bill The young singers and dangers who performed songs of romance. Led by Cynthia Birks, Val Flippance and Pauline Mason.





# Photographs of the Productions (annotated)

The Sound of Music (Musical) (1998)

Title





Copyright Peter Grainger





| Title | Photographs of the Productions (annotated) |
|-------|--------------------------------------------|
|       | <image/>                                   |
|       | Copyrig