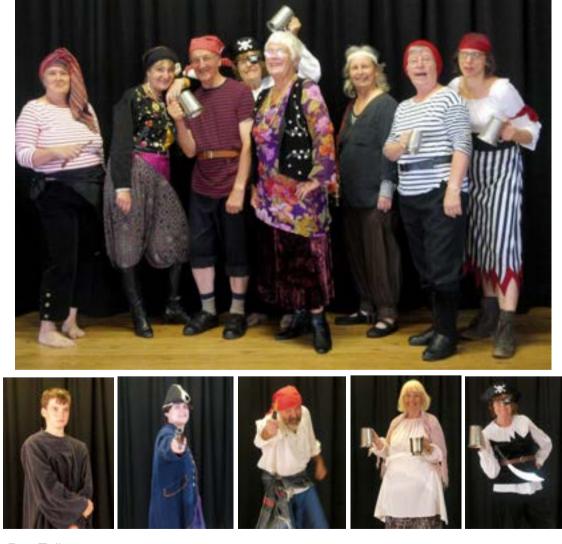

#### Technical teams

Sound and lighting

Stage Management

Front of House display of previous work of the Players.

© Caroline Sparkes

Treasure Island – almost a pantomime (2019)

Title

There is a separate publication for this production.

These are extracts.

Costume development

© Ray Talbot

| Title | Photographs of the Productions (annotated) |
|-------|--------------------------------------------|
|       | Rehearsals                                 |
|       |                                            |
|       |                                            |
|       | © Ray Talbot                               |