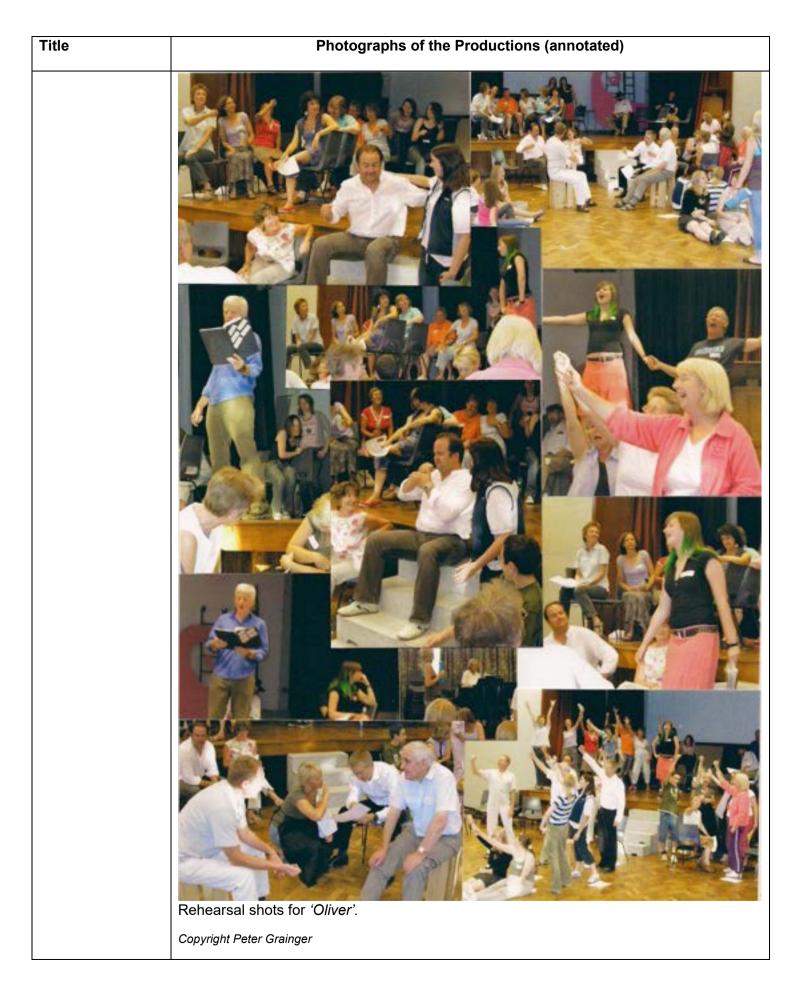

---------------------------------------------------------------------|
|       |                                                                                |
|       |                                                                                |
|       |                                                                                |
|       |                                                                                |
|       | What a performance.<br>what a team!<br>Thank you so much.                      |
|       | Peter                                                                          |
|       | Souvenir photo-montage presented to cast and production support teams by Peter |
|       | Copyright Peter Grainger                                                       |



#### Photographs of the Productions (annotated)

A Midsummer Night's Dream (2008)





Rehearsal shots for the 'A Midsummer Night's Dream'.

| Title | Photographs of the Productions (annotated)