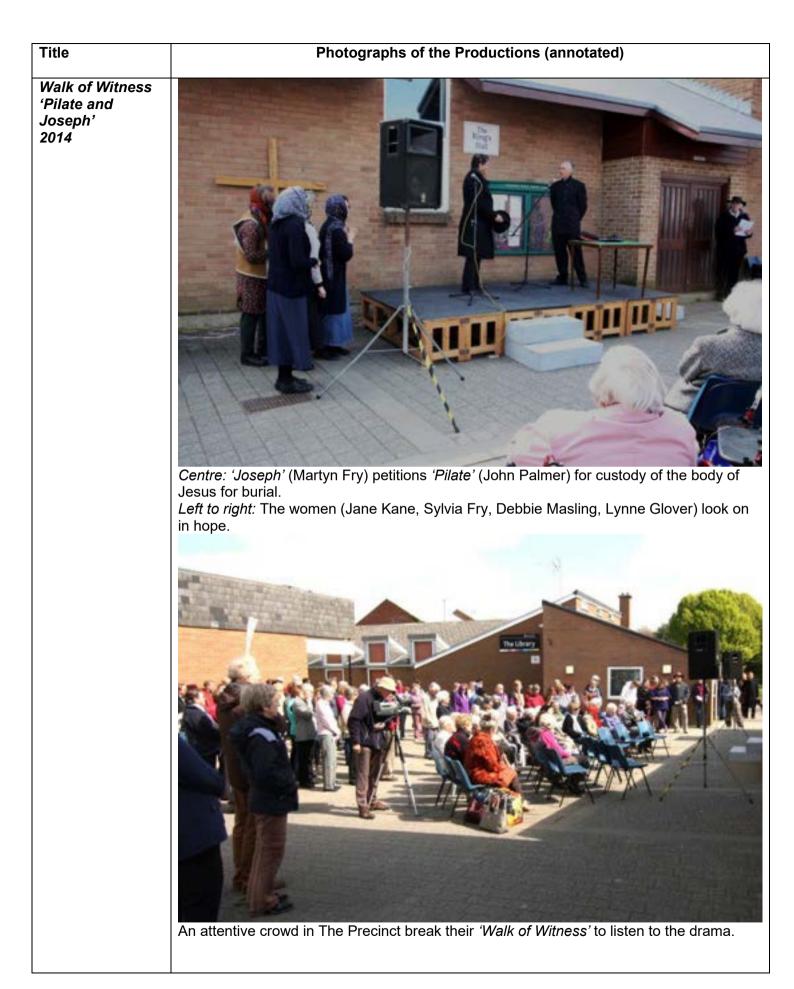

# Photographs of the Productions (annotated)

The Ghost Train

and

The 39 Steps (A live radio play) (2013)

A double bill of 'Murder and Mystery'

| Title                                                                                   | Photographs of the Productions (annotated)                                                                                                |
|-----------------------------------------------------------------------------------------|-------------------------------------------------------------------------------------------------------------------------------------------|
| The Rivals<br>(2013)                                                                    | Charlton Kings<br>community Players<br>Cast of<br><b>The Rivals</b><br>24t-26th<br>October<br>2013                                        |
| There is a<br>separate<br>publication for<br>this production.<br>These are<br>extracts. | Hichael Robson                                                                                                                            |
|                                                                                         |                                                                                                                                           |
|                                                                                         | Tim Masling John Palmer Tim Blaker Debbie Masling<br>Debbie Masling<br>Sue Drinkwater Syste Pro Debbie Masling<br>Sue Drinkwater Grainger |

Let Us Remember (2014)

Title

There is a separate publication for this production.

These are extracts.

These are but selections from this programme of many items.

Title

The scenes and all individuals taking part are documented in the separate publication.