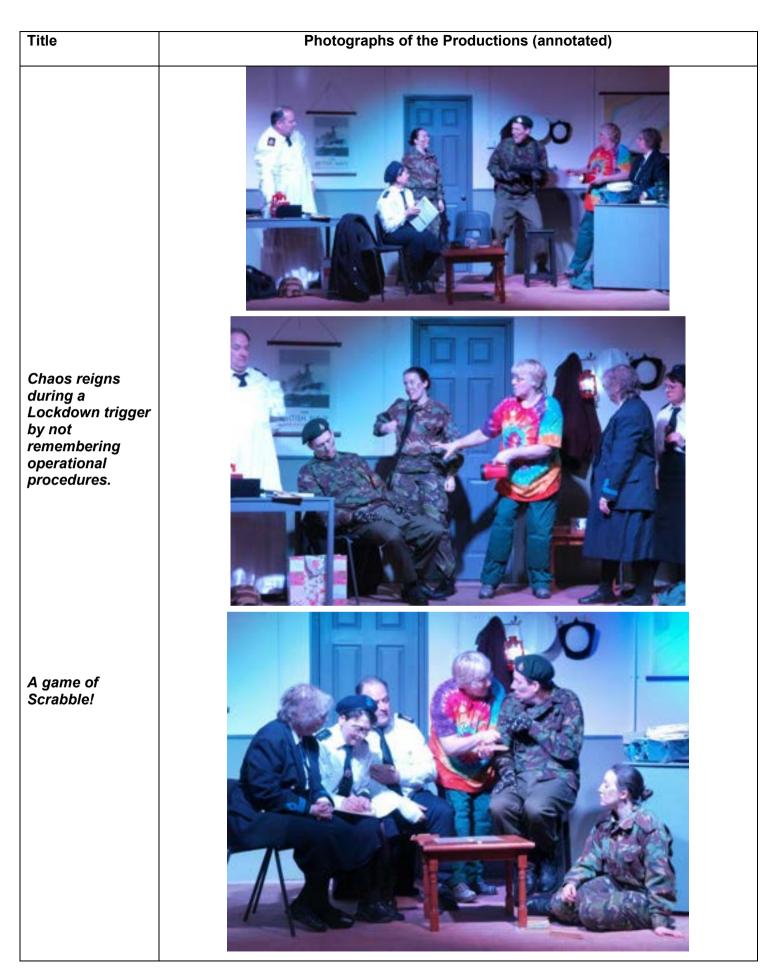

Bunkered

There is a separate publication for this production.

These are extracts.

Peter brings down Harry to the bunker to mend the equipment and she discovers the secret life of her sister Joan.

Mags brings her emergency sewing to work – that 'wedding dress'!

#### Photographs of the Productions (annotated)

The equipment starts working and inadvertently signals are sent.

Peter is persuaded to be a model so Mags can do the hem of the wedding dress..

Royal Marines take over the bunker.

The death of a RN Carrier pigeon on active duty when Bill arrives to the rescue.

Title

# *Top brass arrives to take charge.*

# Photographs of the Productions (annotated)

Royal Marine panics.

More twists of the plot because of the signals.

© Ray Talbot

Front of House