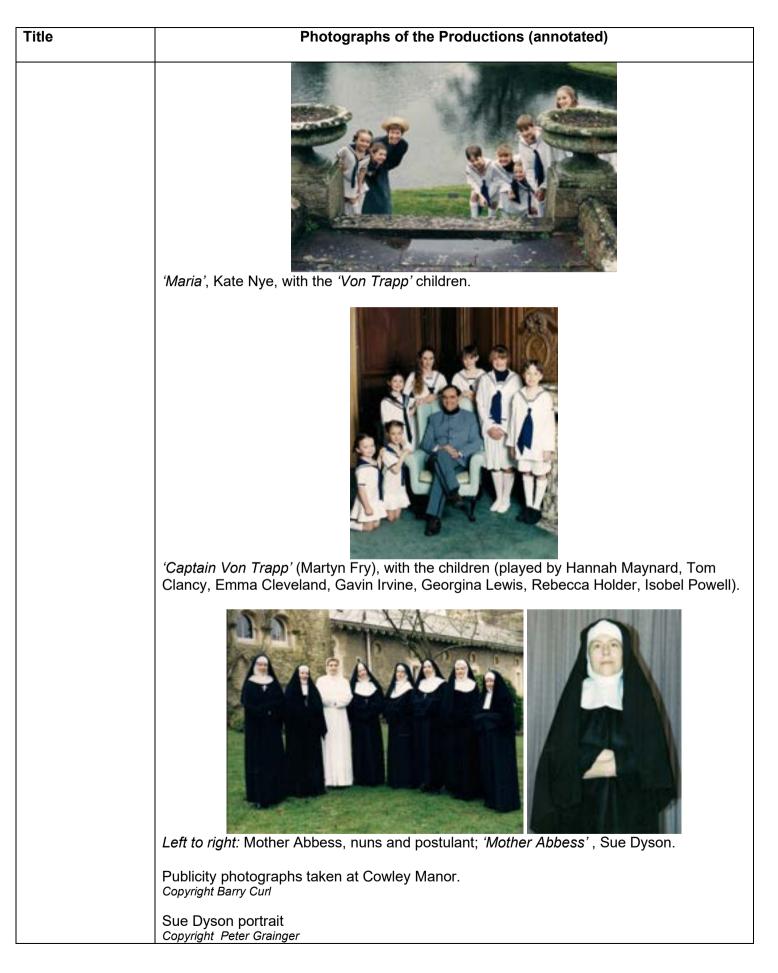

# Photographs of the Productions (annotated)

The Sound of Music (Musical) (1998)

Title

Copyright Peter Grainger

| Title | Photographs of the Productions (annotated) |
|-------|--------------------------------------------|
|       | <image/>                                   |
|       | Copyright Barry Curl (publicity)           |