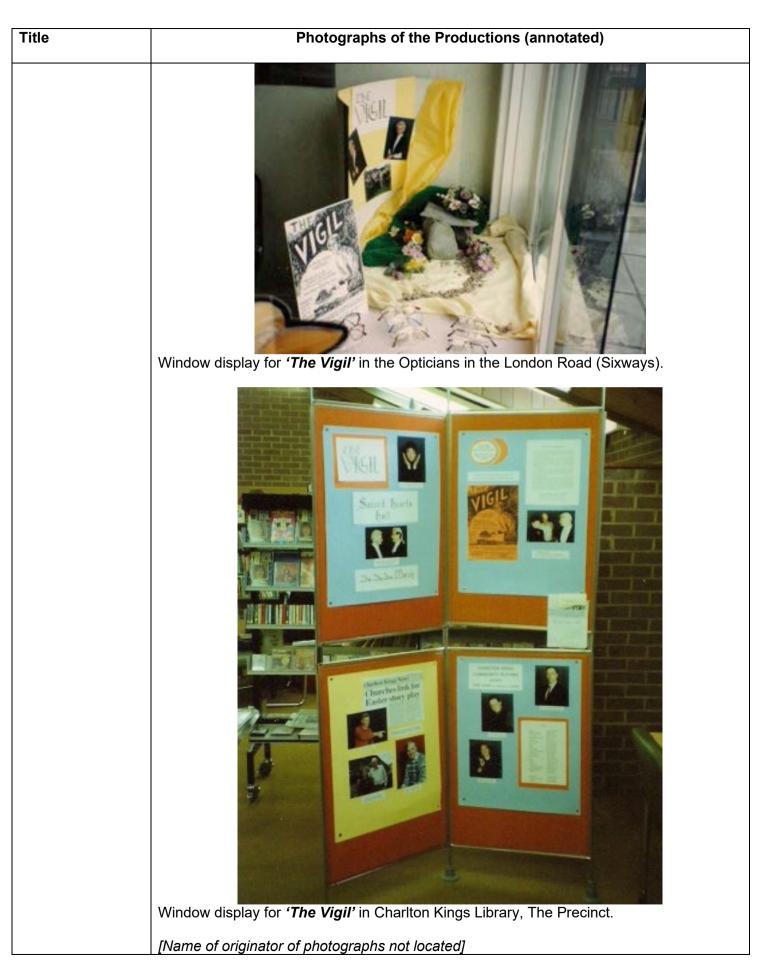

|                                            |  |

# Photographs of the Productions (annotated)

# The Vigil (1994)





Copyright Peter Grainger





# Photographs of the Productions (annotated)











### An Inspector Calls ( 1996)





Copyright Peter Grainger



# Photographs of the Productions (annotated) Title A Kaleidoscope of Romance and Edward (1997) Kaleidescope of Romance and 'Edward' Marganty Wood \*\*\*\* Aug 207 (16) Kingt Justice School Ball 1.Non PROGRAMME stated of the states in A double bill The young singers and dangers who performed songs of romance. Led by Cynthia Birks, Val Flippance and Pauline Mason.





# Photographs of the Productions (annotated)

The Sound of Music (Musical) (1998)

Title





Copyright Peter Grainger





| Title | Photographs of the Productions (annotated) |
|-------|--------------------------------------------|
|       | <image/>                                   |
|       | Copyright