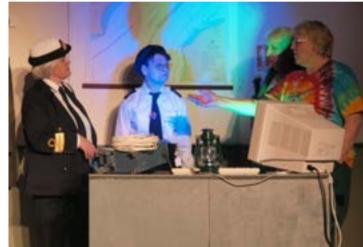

Bunkered

There is a separate publication for this production.

These are extracts.

Peter brings down Harry to the bunker to mend the equipment and she discovers the secret life of her sister Joan.

Mags brings her emergency sewing to work – that 'wedding dress'!

#### Photographs of the Productions (annotated)

The equipment starts working and inadvertently signals are sent.

Peter is persuaded to be a model so Mags can do the hem of the wedding dress..

Royal Marines take over the bunker.

The death of a RN Carrier pigeon on active duty when Bill arrives to the rescue.

Title

# *Top brass arrives to take charge.*

# Photographs of the Productions (annotated)

Royal Marine panics.

More twists of the plot because of the signals.

© Ray Talbot

Front of House