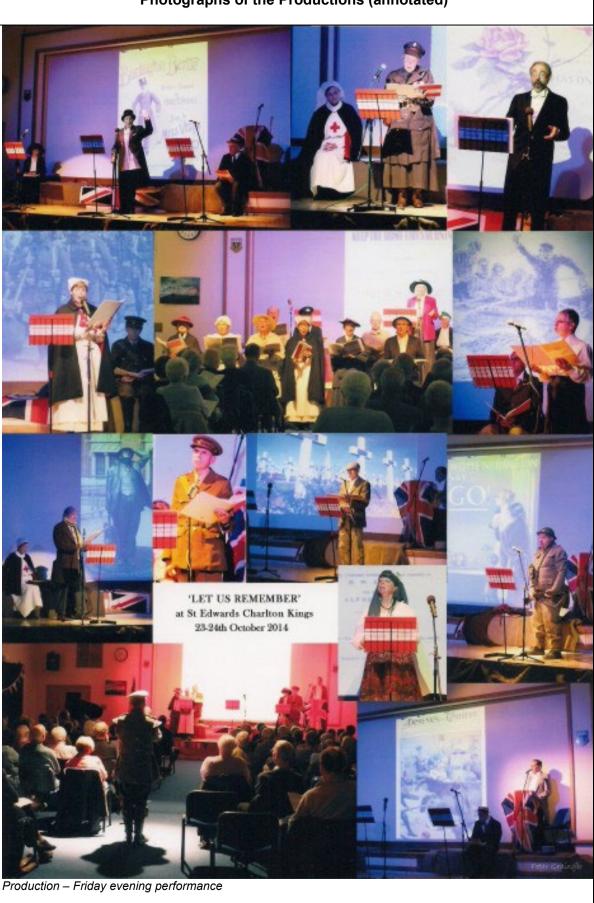

Let Us Remember (2014)

Title

There is a separate publication for this production.

These are extracts.

These are but selections from this programme of many items.

Title

The scenes and all individuals taking part are documented in the separate publication.

Copyright Peter Grainger and Ray Talbot

| Title                                             | Photographs of the Productions (annotated) |
|---------------------------------------------------|--------------------------------------------|
|                                                   |                                            |
|                                                   |                                            |
|                                                   |                                            |
|                                                   |                                            |
| Some images of<br>the front of<br>house displays. |                                            |