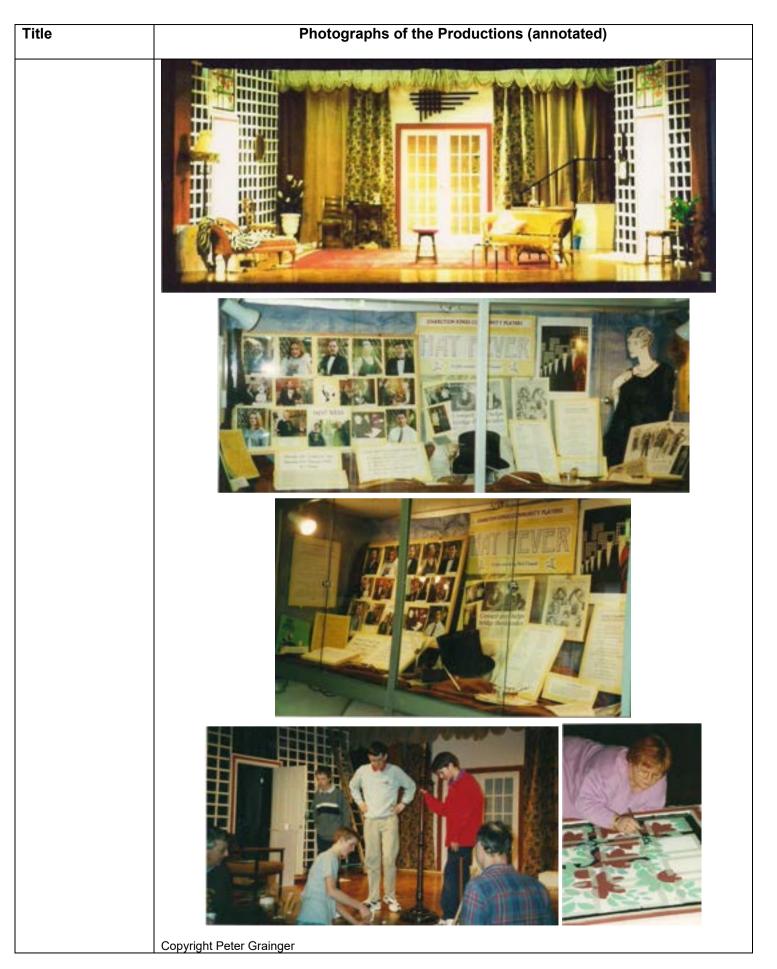

| Title | Photographs of the Productions (annotated)                                                                                                                                                                                                                                                                                            |
|-------|---------------------------------------------------------------------------------------------------------------------------------------------------------------------------------------------------------------------------------------------------------------------------------------------------------------------------------------|
|       | <image/>                                                                                                                                                                                                                                                                                                                              |
|       | What Memories!         Ray and Tony,         TMANK YOU!                                                                                                                                                                                                                                                                               |
|       |                                                                                                                                                                                                                                                                                                                                       |
|       | Cogyright Peter Granger                                                                                                                                                                                                                                                                                                               |
|       | Presentation photo-montage on the retirement of Ray Talbot and Tony Jeans from the Charlton Kings Community Players committee (2010). Images include 'Sound of Music', 'The Vigil', 'Oh What a Lovely War', 'An Inspector Calls', 'Oliver!', 'Whose Birthday did you say?, 'Les Misérables', and 'Let Us Be Merry 2009', 'Hay Fever'. |