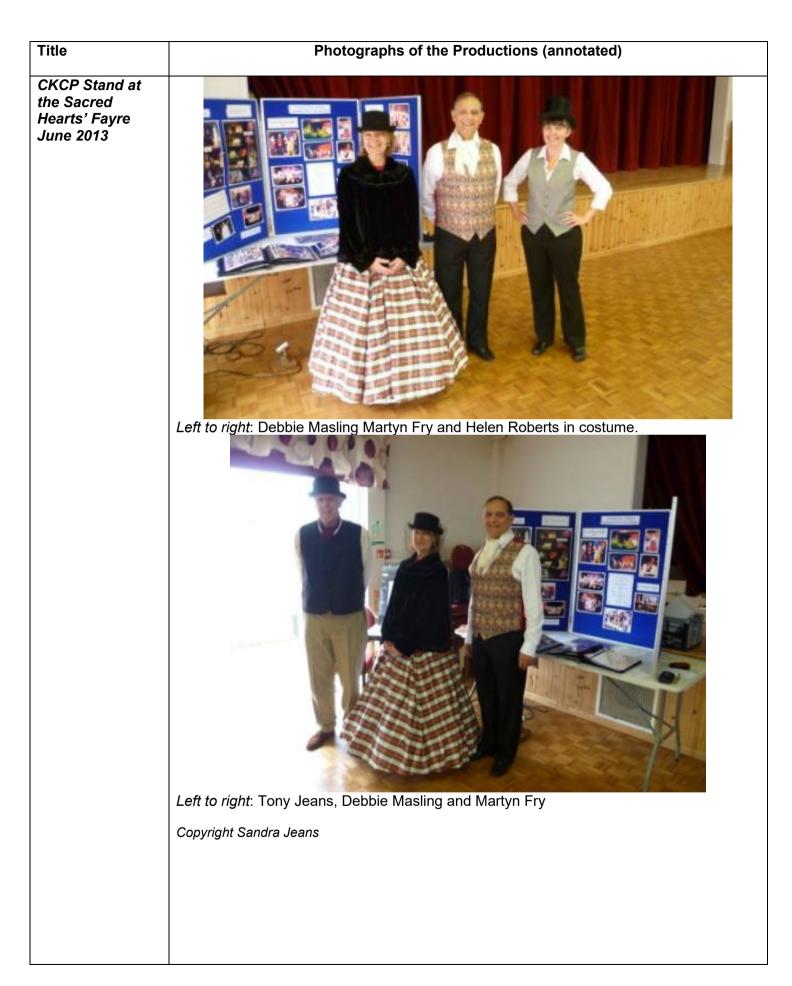

|

# Photographs of the Productions (annotated)

Keith Mead accompanies singers Geoff, Luke and Kate

Jane, Debbie, Joyce and Derek deliver a dramatic reading of a poem

An hilarious sketch based on nativity characters



# Photographs of the Productions (annotated)

Joyce Parsons reads a Christmas poem

Brenda and Peter Simpson perform a new dramatic reading written by Lynne Glover

Alison tells a Christmas story



Let Us Be Merry -A Celebration of the Christmas season (2022)







#### Photographs of the Productions (annotated)

## Christmas Entertainment 1994 (Dec)



This collection has been photographed by Barry Curl from pages of a 'scrapbook' assembled by Jill Richell (now Muir).

Copyright Barry Curl (photographs), Jill Richell (display)













## Photographs of the Productions (annotated)

Victorian Stroll at the switching on of Charlton Kings Christmas lights 2013

Title



Joyce Parsons, Tony Jeans, Debbie Masling *(bottom right, left to right)* bring a Victorian atmosphere to the event and circulate in costume wishing everyone a Merry Christmas from The Players.



Joyce Parsons chats with 'stall holders' Ann Grinter and Yvonne Brawn (bottom right, left to right).

Copyright Dave Parsons

| Title                                                         | Photographs of the Productions (annotated)