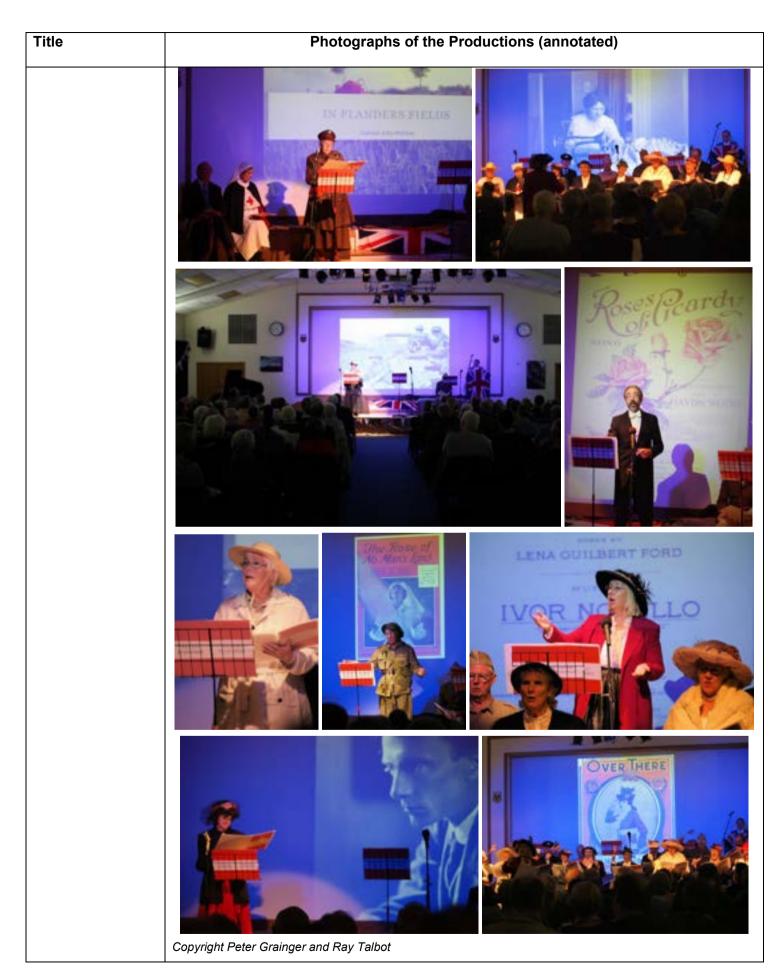

Let Us Remember (2014)

Title

There is a separate publication for this production.

These are extracts.

These are but selections from this programme of many items.

Title

The scenes and all individuals taking part are documented in the separate publication.

Copyright Peter Grainger and Ray Talbot

| Title                                             | Photographs of the Productions (annotated) |
|---------------------------------------------------|--------------------------------------------|
|                                                   |                                            |
|                                                   |                                            |
|                                                   |                                            |
|                                                   |                                            |
| Some images of<br>the front of<br>house displays. |                                            |

Copyright Peter Grainger and Ray Talbot. Displays Tony Jeans