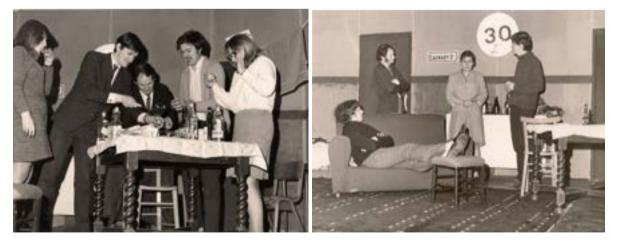

| Title | Photographs of the Productions (annotated)                                                                                                                                                                                                                                                                                            |
|-------|---------------------------------------------------------------------------------------------------------------------------------------------------------------------------------------------------------------------------------------------------------------------------------------------------------------------------------------|
|       | <image/>                                                                                                                                                                                                                                                                                                                              |
|       | What Memories!         Ray and Tony,         TMANK YOU!                                                                                                                                                                                                                                                                               |
|       |                                                                                                                                                                                                                                                                                                                                       |
|       | Cogyright Peter Granger                                                                                                                                                                                                                                                                                                               |
|       | Presentation photo-montage on the retirement of Ray Talbot and Tony Jeans from the Charlton Kings Community Players committee (2010). Images include 'Sound of Music', 'The Vigil', 'Oh What a Lovely War', 'An Inspector Calls', 'Oliver!', 'Whose Birthday did you say?, 'Les Misérables', and 'Let Us Be Merry 2009', 'Hay Fever'. |