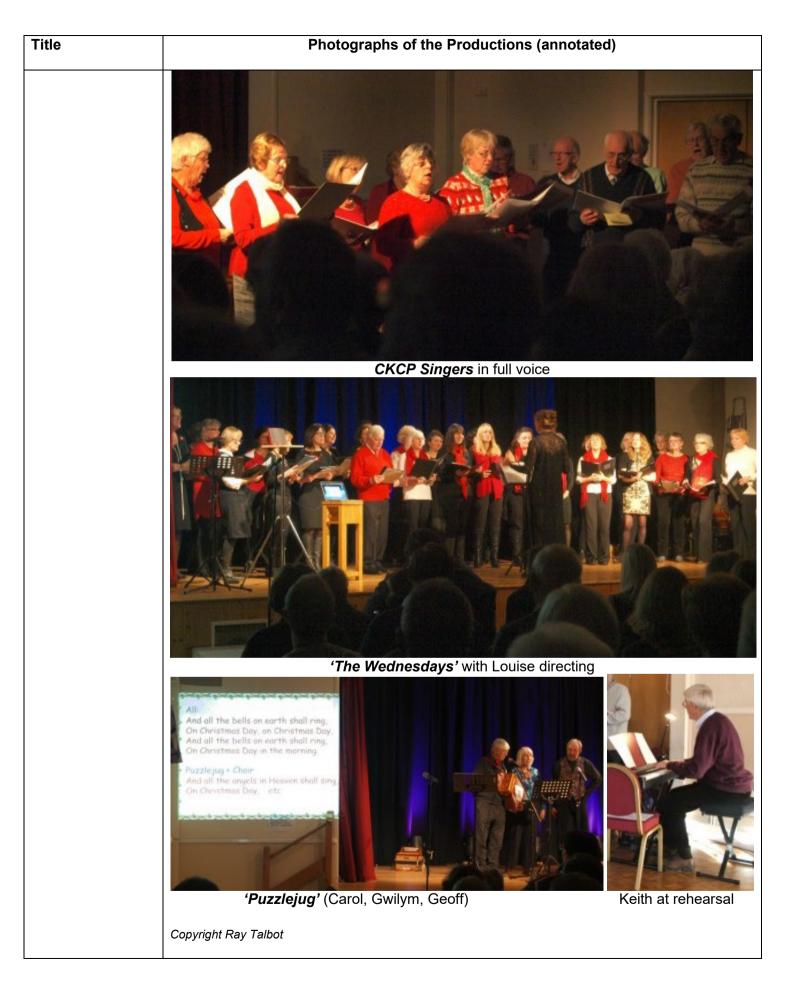

/text>                                                                                                                                                        |                                            |

# Photographs of the Productions (annotated)

Let Us Be Merry (2013)







### Photographs of the Productions (annotated)





Including a performance of 'Messages from Bethlehem'.

(Text from 'New Slants On The Word')



LUBM Singers in rehearsal with Music Director Keith Mead





Statue of Augustus Caesar (First Century)







Let Us Be Merry – Travelling to Christmas (2016)

Title





Jane and Nigel get rehearsals started and Station Master, Tony, for the Show



Sandra (WW2 WLA) looks after the display table







Gill, Lynne, Linda, Sue reading





Katie and Joshua reading





## Photographs of the Productions (annotated)

Let Us Be Merry – A Christmas Celebration (2017)







An enthusiastic audience gathers. Programmes were well studied. Audience participation in the singing is an important part of the show.

Copyright Sandra Jeans









Photographs of the Productions (annotated)

Let Us Be Merry -What is Christmas? (2018)





*(left)* The audience gathers. *(right)* Compère for the evening Sue Drinkwater.



*(left)* Anna, Sue, Jane, Linda and Derek perform a piece *'What is a Christmas'. (right)* **'The Ladies Choir'** in rehearsal for a version of *'Jingle Bells'.* 



The singing group '**The Wednesdays**' with their leader Louise Johnson entertained with a lively selection of songs. *Copyright Ray Talbot* 



Copyright Ray Talbot

### Title Photogr