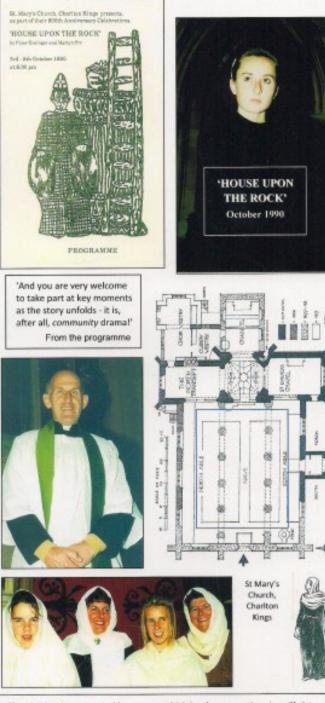

### House Upon The Rock (1990)

Title

#### Gloucester

Kings, Charlton celebrated their church's 800th anniversary with dramatic flair. Residents of the village, members of the congregation and children from the junior school, staged a five-act play entitled House Upon the Rock written by two villagers, Martyn Fry and Peter Grainger. It features a Christian family set in 1190, when St Mary's was first consecrated; then in the time of Cranmer and finally in the present. The play was staged on three consecutive evenings leading up to the church's dedication festival. After

The play has been created by a group which has been meeting since Christmas with the two playwrights who also have parts in the production .... Peter said: "We had a series of meetings in which we created the structure and basic narrative of the production and then Martyn and I went off and wrote the scripts" ...

Youngsters from Charlton Kings Junior School will form the Sunday School choir in the play.

From 'Gloucestershire Echo' September 1990

Copyright Peter Grainger