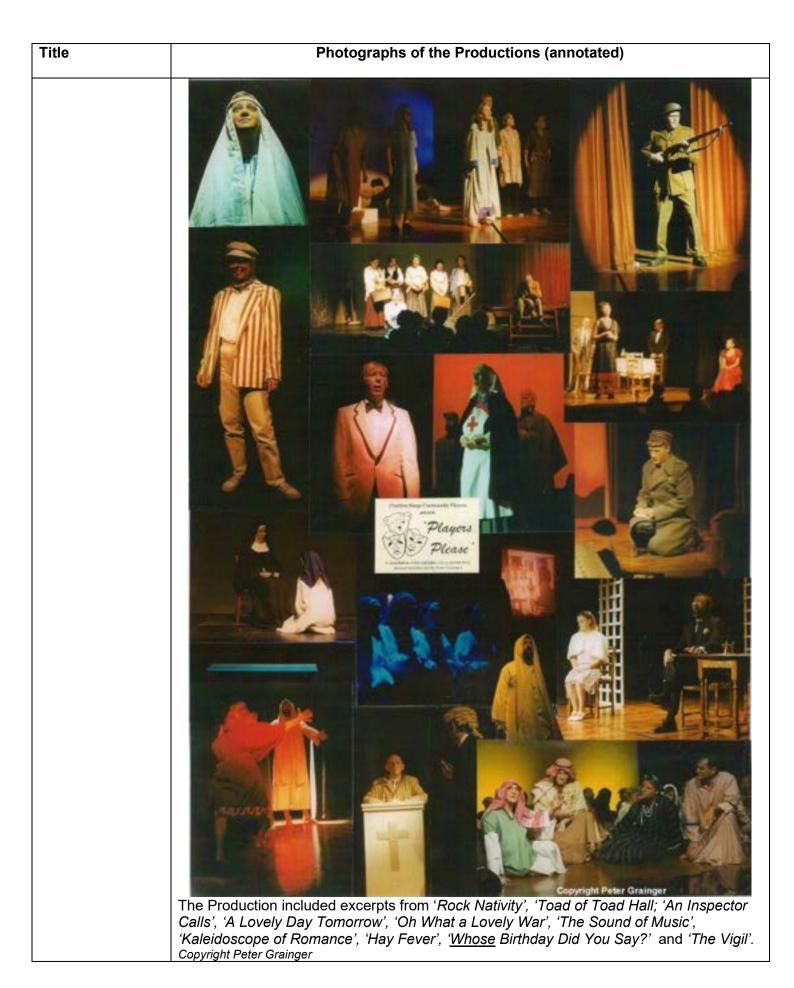

#### Photographs of the Productions (annotated)

'Toad of Toad Hail'

'An Inspector Calls'

'Oh What A Lovely War'

Hay Fever

ORIGINAL SCENES 'Players Please'

Whose Birthday Did You Say?"