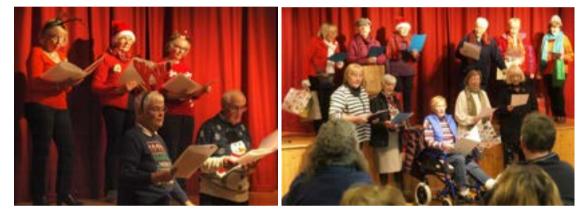

rogramme

Let Us Be Merry (2007)

Title

*Left:* Jill Richell performs *'Nativity Play'*. *Right:* Ann Cross performs *'The Donkey's Song'*.

*Left:* Kevin O'Brien, Karen Woodley and Peter Simpson provide musical entertainment. *Right*: Laura Stagg and Kayleigh Sutherland entertain with a selection of Highland dances.

*Left:* Andrew Laver, Jane Kane, Debbie Masling and Sylvia Fry in *'The Gospel according to St Fudge' Right*: Joe Kinane, Andrew Laver, Debbie Masling and Joyce Parsons in *'God Bless Us, Everyone'*.

December 2022 Issue 11

Title

*Top (left to right):* Compere John Palmer; Debbie Dundas and Luke Clapham in '*One leg too few*'; Ann Cross (reader); Tony Jeans and Jane Jones 'wrestle' with a sofa for the set.

*Middle (left to right):* Luke Drinkwater, Debbie Masling, John Palmer, Becky Peach in '*At the sign of the rupture belt*'; Brian Deacon and Chantal Dent in '*Glycerine*'; Derek Palmer and Helen Roberts in '*Baaing Uncertainties*'; Sandra Jeans (*reader*).

*Bottom (left to right):* Carol and Gwilym Davies; Sylvia Fry *(reader)*; Lynne Glover, Debbie Masling, Joyce Parsons in *'Three Wise Women'*; *Martyn Fry, Lynne* Glover, Debbie Masling, Joyce Parsons in *'Three Wise Women'*.