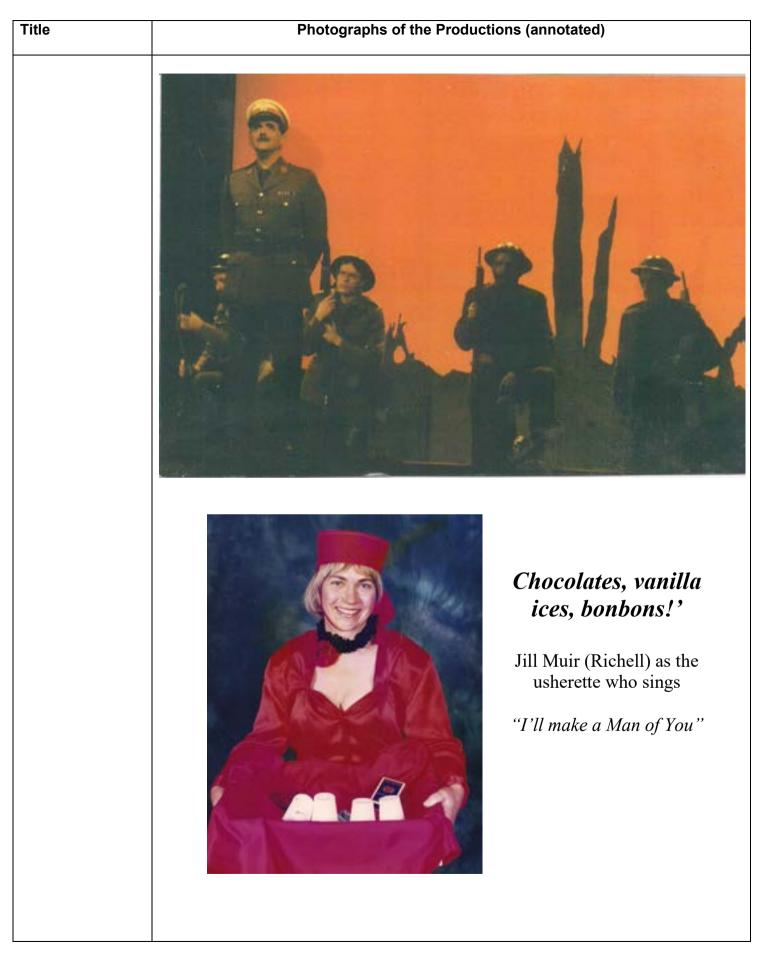

#### Photographs of the Productions (annotated)

The Late Late Panto Show (1986)

Old Time Music Hall (review) (1989)

Jill Muir (Richell) 'Old Time Music Hall'

The 'Old Time Music Hall' was performed in Charlton Kings Junior School and raised funds for the Charlton Kings Youth Group. Photos include this review.

Copyright Wendy Griffiths (photographs), Peter Grainger (collage)