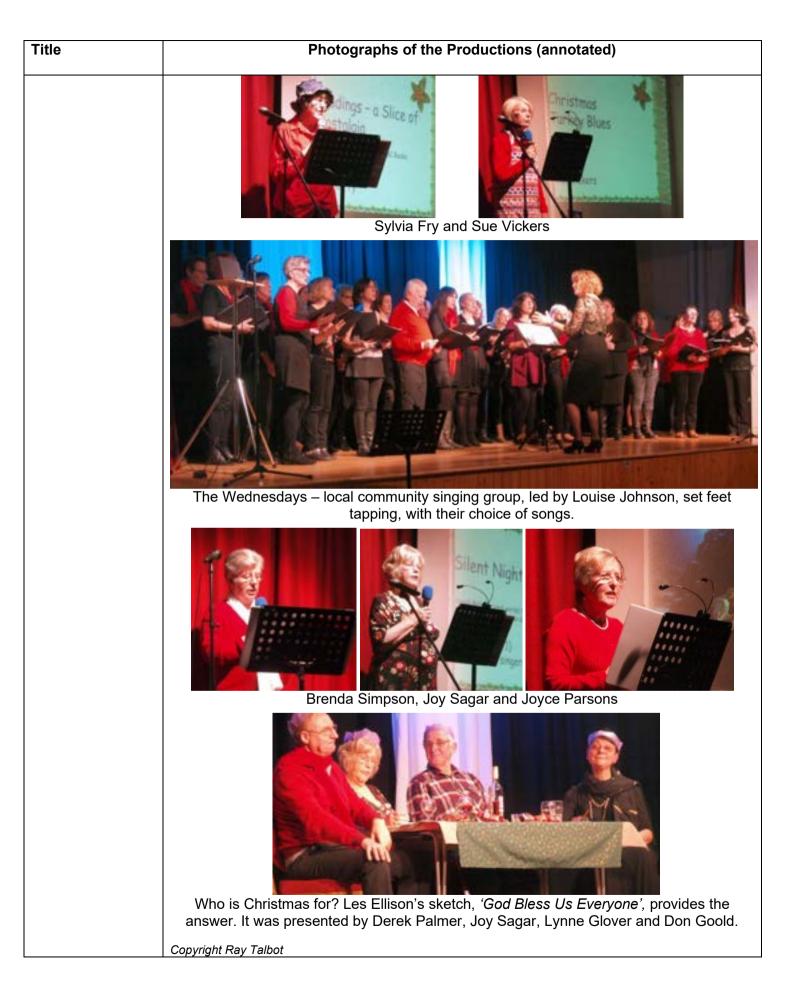

(2013)







### Photographs of the Productions (annotated)





Including a performance of 'Messages from Bethlehem'.

(Text from 'New Slants On The Word')



LUBM Singers in rehearsal with Music Director Keith Mead





Statue of Augustus Caesar (First Century)







Let Us Be Merry – Travelling to Christmas (2016)

Title





Jane and Nigel get rehearsals started and Station Master, Tony, for the Show



Sandra (WW2 WLA) looks after the display table







Gill, Lynne, Linda, Sue reading





Katie and Joshua reading





## Photographs of the Productions (annotated)

Let Us Be Merry – A Christmas Celebration (2017)







An enthusiastic audience gathers. Programmes were well studied. Audience participation in the singing is an important part of the show.

Copyright Sandra Jeans









Photographs of the Productions (annotated)

Let Us Be Merry -What is Christmas? (2018)





*(left)* The audience gathers. *(right)* Compère for the evening Sue Drinkwater.



*(left)* Anna, Sue, Jane, Linda and Derek perform a piece *'What is a Christmas'. (right)* **'The Ladies Choir'** in rehearsal for a version of *'Jingle Bells'.* 



The singing group '**The Wednesdays**' with their leader Louise Johnson entertained with a lively selection of songs. *Copyright Ray Talbot* 



Copyright Ray Talbot

### Title Photographs of the Productions (annotated) Let Us Be Merry -A Christmas Celebration Charlton Kings Community Players (2019) welcome the Christmas Season Local people were able to enjoy an evening of songs, readings and sketches at the Players' 2019 production of 'Let Us Be M