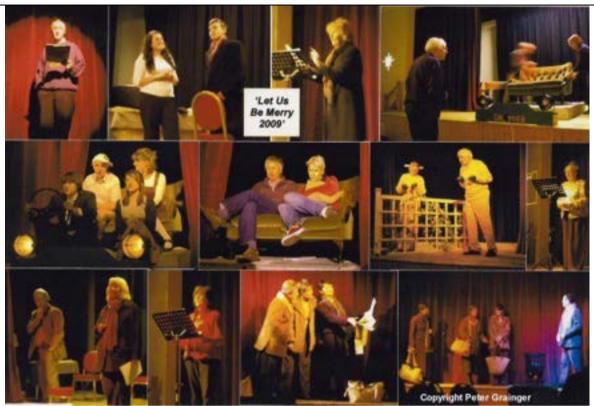

* monologue.



*Left:* From *'Christmas Carol'. Right*: Richard Major and Giles Fleming on the lighting and sound desk.

[Name of originator of photographs not located]

Title

'A Christmas Collection' (2005)

A Christmas Collection

rogramme

Let Us Be Merry (2007)

Title





*Left:* Jill Richell performs *'Nativity Play'*. *Right:* Ann Cross performs *'The Donkey's Song'*.



*Left:* Kevin O'Brien, Karen Woodley and Peter Simpson provide musical entertainment. *Right*: Laura Stagg and Kayleigh Sutherland entertain with a selection of Highland dances.



*Left:* Andrew Laver, Jane Kane, Debbie Masling and Sylvia Fry in *'The Gospel according to St Fudge' Right*: Joe Kinane, Andrew Laver, Debbie Masling and Joyce Parsons in *'God Bless Us, Everyone'*.



December 2022 Issue 11



Title



*Top (left to right):* Compere John Palmer; Debbie Dundas and Luke Clapham in '*One leg too few*'; Ann Cross (reader); Tony Jeans and Jane Jones 'wrestle' with a sofa for the set.

*Middle (left to right):* Luke Drinkwater, Debbie Masling, John Palmer, Becky Peach in '*At the sign of the rupture belt*'; Brian Deacon and Chantal Dent in '*Glycerine*'; Derek Palmer and Helen Roberts in '*Baaing Uncertainties*'; Sandra Jeans (*reader*).

*Bottom (left to right):* Carol and Gwilym Davies; Sylvia Fry *(reader)*; Lynne Glover, Debbie Masling, Joyce Parsons in *'Three Wise Women'*; *Martyn Fry, Lynne* Glover, Debbie Masling, Joyce Parsons in *'Three Wise Women'*.

Copyright Peter Grainger



*Left to right: ):* Luke Drinkwater, Debbie Masling, John Palmer, Becky Peach in *At the sign of the rup