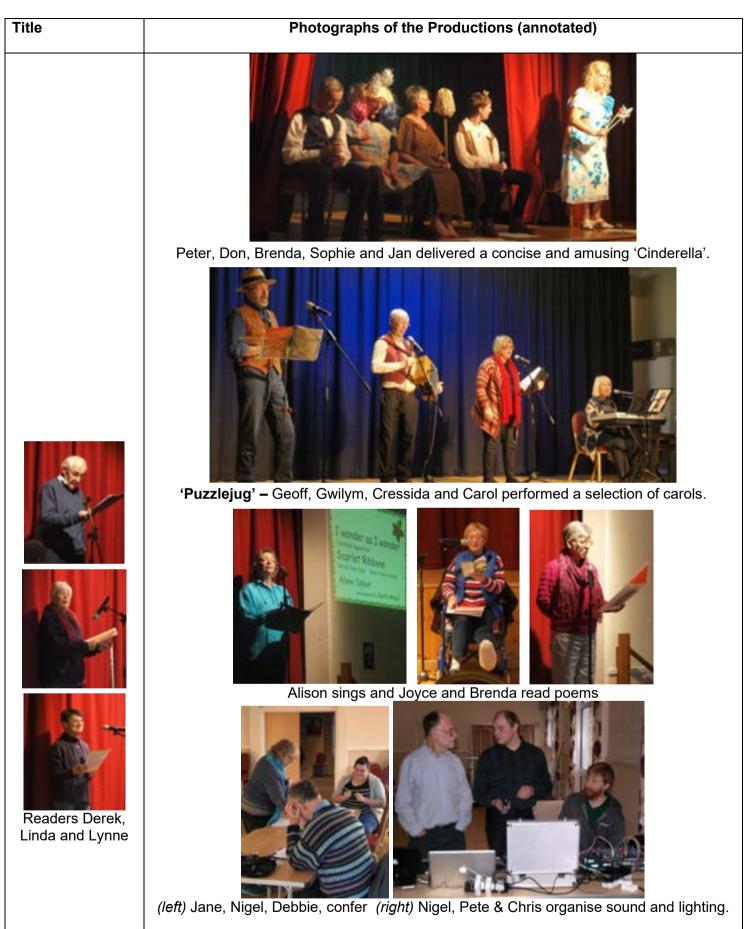

# Photographs of the Productions (annotated) Title A Kaleidoscope of Romance and Edward (1997) Kaleidescope of Romance and 'Edward' Marganty Wood \*\*\*\* Aug 207 (16) Kingt Justice School Ball 1.Non PROGRAMME stated of the states in A double bill The young singers and dangers who performed songs of romance. Led by Cynthia Birks, Val Flippance and Pauline Mason.