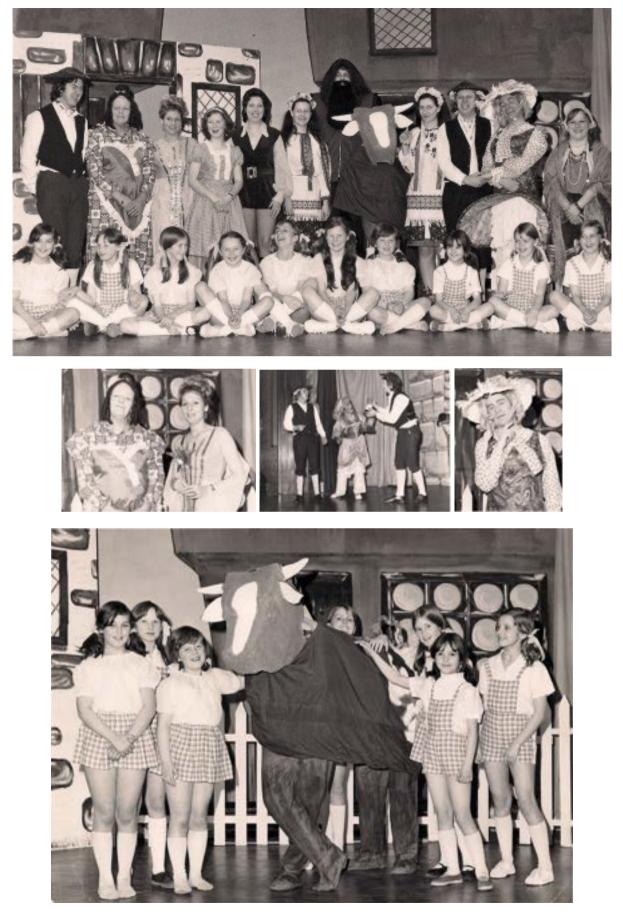

#### Photographs of the Productions (annotated)

The Late Late Panto Show (1986)

Old Time Music Hall (review) (1989)

Jill Muir (Richell) 'Old Time Music Hall'

The 'Old Time Music Hall' was performed in Charlton Kings Junior School and raised funds for the Charlton Kings Youth Group. Photos include this review.