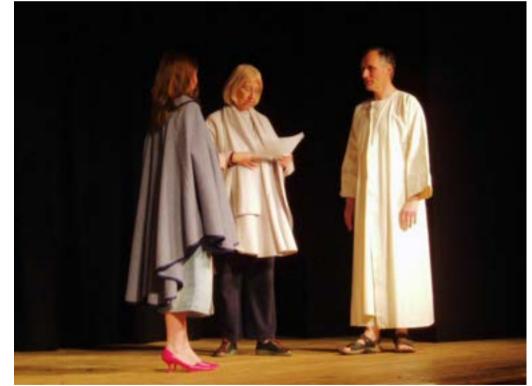

### Let Us Be Merry Again (2003)

Title

Cast of 'A Christmas Pilgrimage' – directed by Alison Talbot.

Left to right: 'Mary' (Ellie Champion), 'Elizabeth' (Carol Davies), 'Zachariah' (John Palmer) in 'A Christmas Pilgrimage'.