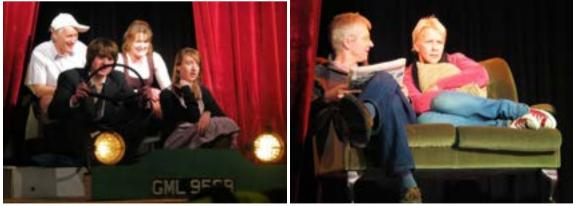

Title

*Top (left to right):* Compere John Palmer; Debbie Dundas and Luke Clapham in '*One leg too few*'; Ann Cross (reader); Tony Jeans and Jane Jones 'wrestle' with a sofa for the set.

*Middle (left to right):* Luke Drinkwater, Debbie Masling, John Palmer, Becky Peach in '*At the sign of the rupture belt*'; Brian Deacon and Chantal Dent in '*Glycerine*'; Derek Palmer and Helen Roberts in '*Baaing Uncertainties*'; Sandra Jeans (*reader*).

*Bottom (left to right):* Carol and Gwilym Davies; Sylvia Fry *(reader)*; Lynne Glover, Debbie Masling, Joyce Parsons in *'Three Wise Women'*; *Martyn Fry, Lynne* Glover, Debbie Masling, Joyce Parsons in *'Three Wise Women'*.