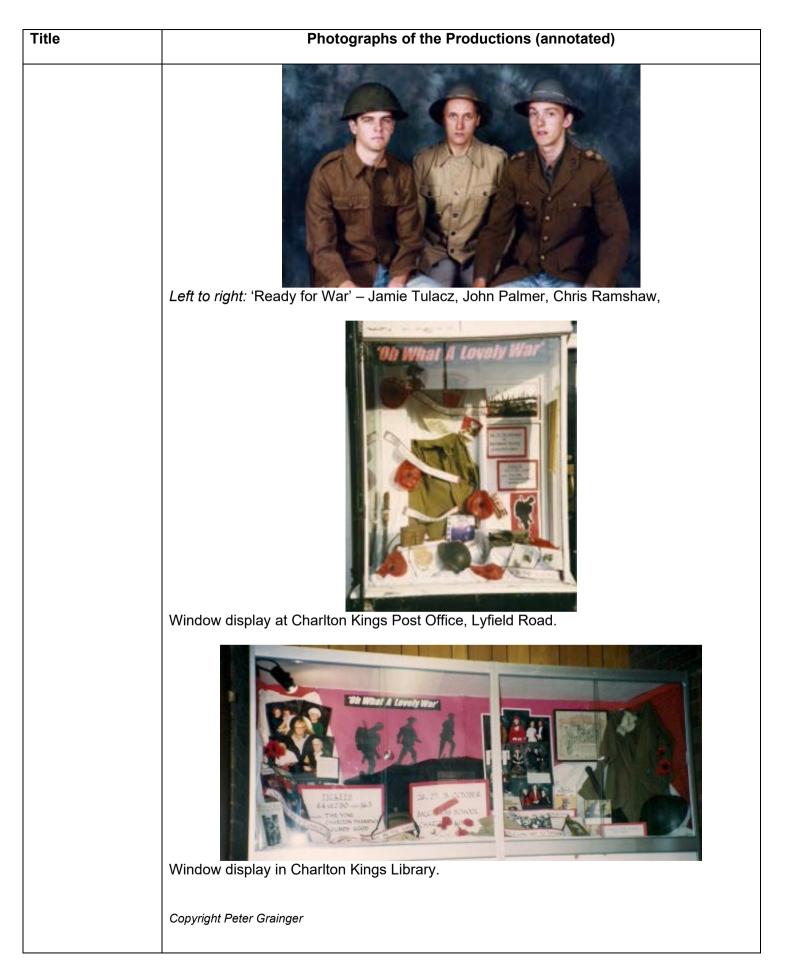

#### Photographs of the Productions (annotated)

Oliver! (Musical) (2006)

Maggie Scrivens, costume.

Maggie began working with the CKCP in the 1990s, particularly for the production of 'Oh What A Lovely War' (1995).