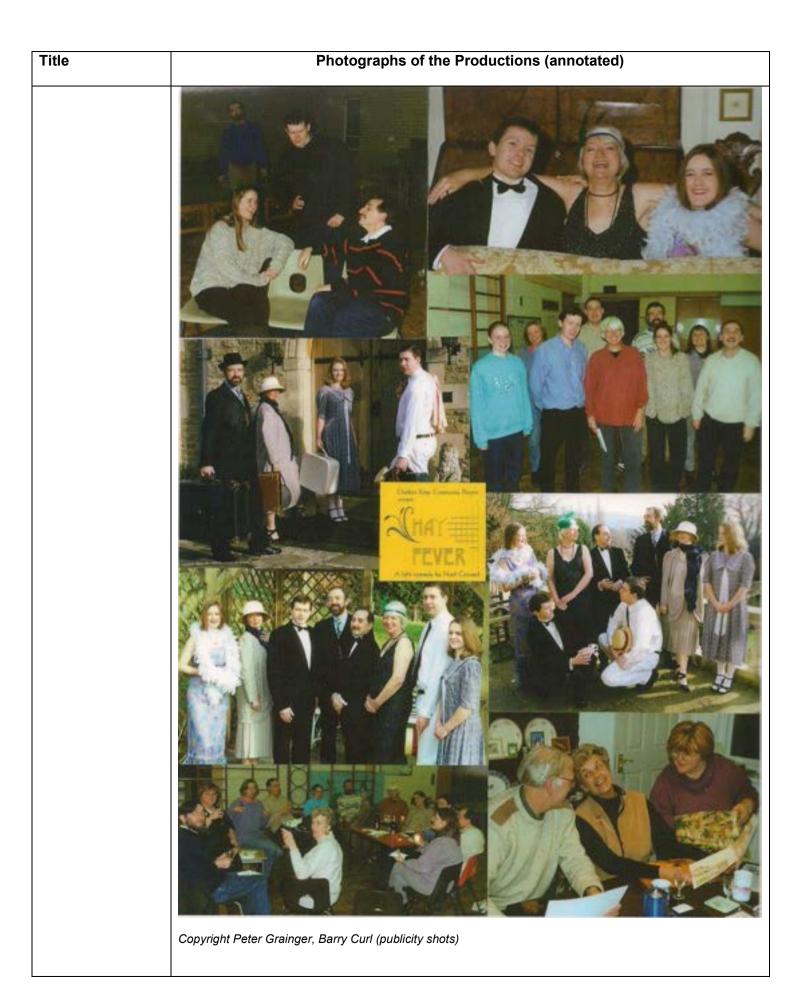

| Title | Photographs of the Productions (annotated)                                                                                                                                                                                                                                                                                            |
|-------|---------------------------------------------------------------------------------------------------------------------------------------------------------------------------------------------------------------------------------------------------------------------------------------------------------------------------------------|
|       | <image/>                                                                                                                                                                                                                                                                                                                              |
|       | What Memories!         Ray and Tony,         TMANK YOU!                                                                                                                                                                                                                                                                               |
|       |                                                                                                                                                                                                                                                                                                                                       |
|       | Cogyright Peter Granger                                                                                                                                                                                                                                                                                                               |
|       | Presentation photo-montage on the retirement of Ray Talbot and Tony Jeans from the Charlton Kings Community Players committee (2010). Images include 'Sound of Music', 'The Vigil', 'Oh What a Lovely War', 'An Inspector Calls', 'Oliver!', 'Whose Birthday did you say?, 'Les Misérables', and 'Let Us Be Merry 2009', 'Hay Fever'. |