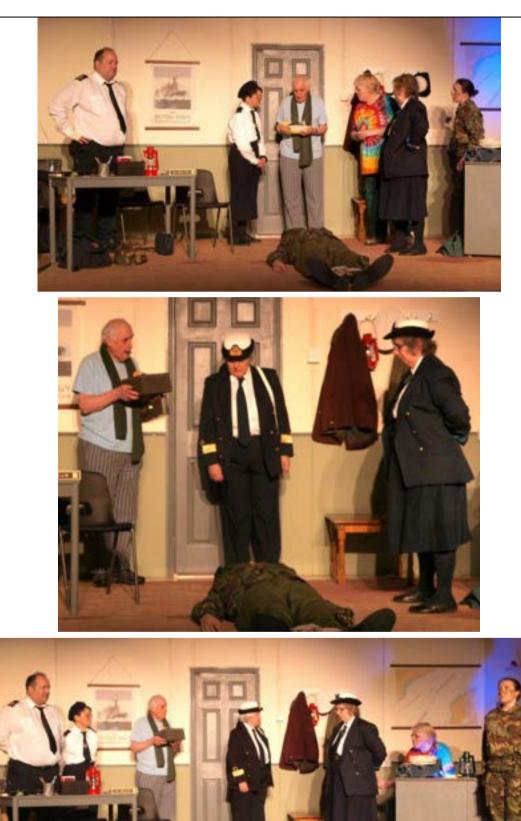

Bunkered

There is a separate publication for this production.

These are extracts.

Peter brings down Harry to the bunker to mend the equipment and she discovers the secret life of her sister Joan.

Mags brings her emergency sewing to work – that 'wedding dress'!

#### Photographs of the Productions (annotated)

The equipment starts working and inadvertently signals are sent.

Peter is persuaded to be a model so Mags can do the hem of the wedding dress..

Royal Marines take over the bunker.

The death of a RN Carrier pigeon on active duty when Bill arrives to the rescue.

Title

# *Top brass arrives to take charge.*

# Photographs of the Productions (annotated)

Royal Marine panics.

More twists of the plot because of the signals.

© Ray Talbot

Front of House