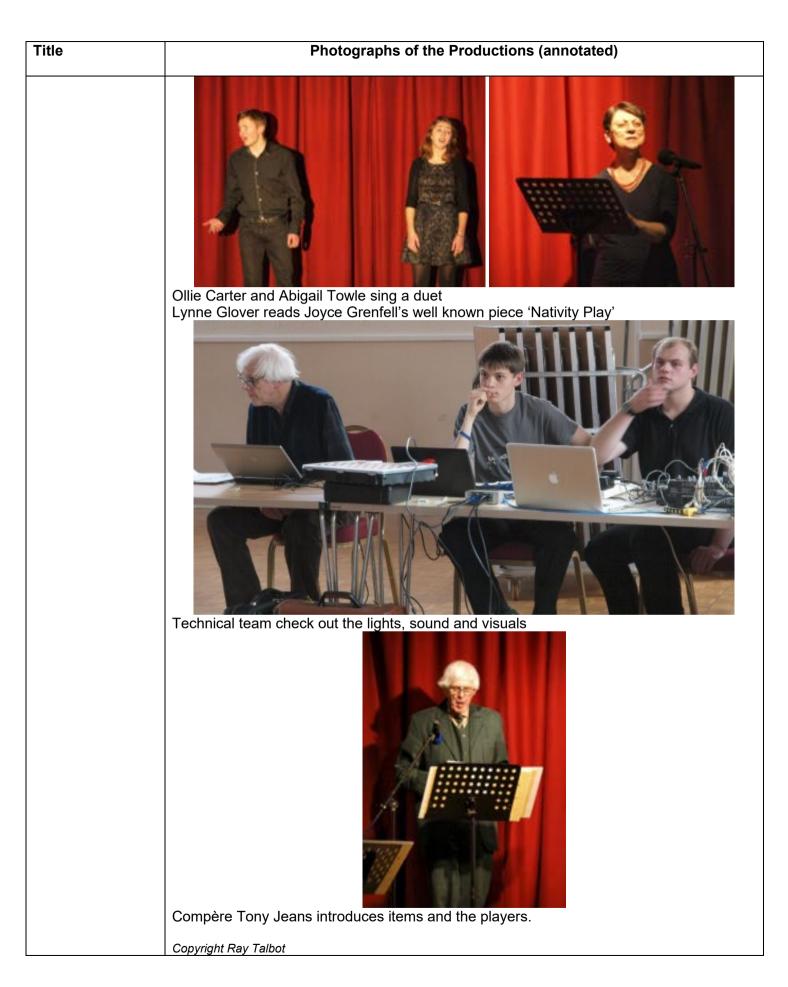

# Title Photographs of the Productions (annotated) The Village Hall committee planning the village show. Soloists and readers for the show. © Ray Talbot

| Title                                                | Photographs of the Productions (annotated) |
|------------------------------------------------------|--------------------------------------------|
|                                                      |                                            |
|                                                      |                                            |
| In the Anderson<br>shelter.                          |                                            |
| The 'Wrens'<br>speak of their<br>WW2<br>experiences. |                                            |
| On the Home<br>Front                                 | © Ray Talbot                               |

December 2022 Issue 11

| Title                                                   | Photographs of the Productions (annotated) |
|---------------------------------------------------------|--------------------------------------------|
| More singing and<br>George Formby<br>entertains.        |                                            |
| Bletchley Park<br>and all that!                         |                                            |
| Experiences with<br>Rommel                              |                                            |
| Lilli Marlene<br>sings.                                 |                                            |
| Nostalgia and<br>'White Christmas'                      |                                            |
| Railway<br>experiences<br>when the<br>Americans arrive. | © Ray Talbot                               |

| Title                                      | Photographs of the Productions (annotated) |
|--------------------------------------------|--------------------------------------------|
| <i>D Day arrives</i><br>The lights are on! |                                            |
|                                            |                                            |
| The Wedding<br>finale                      | <image/> <image/> <caption></caption>      |