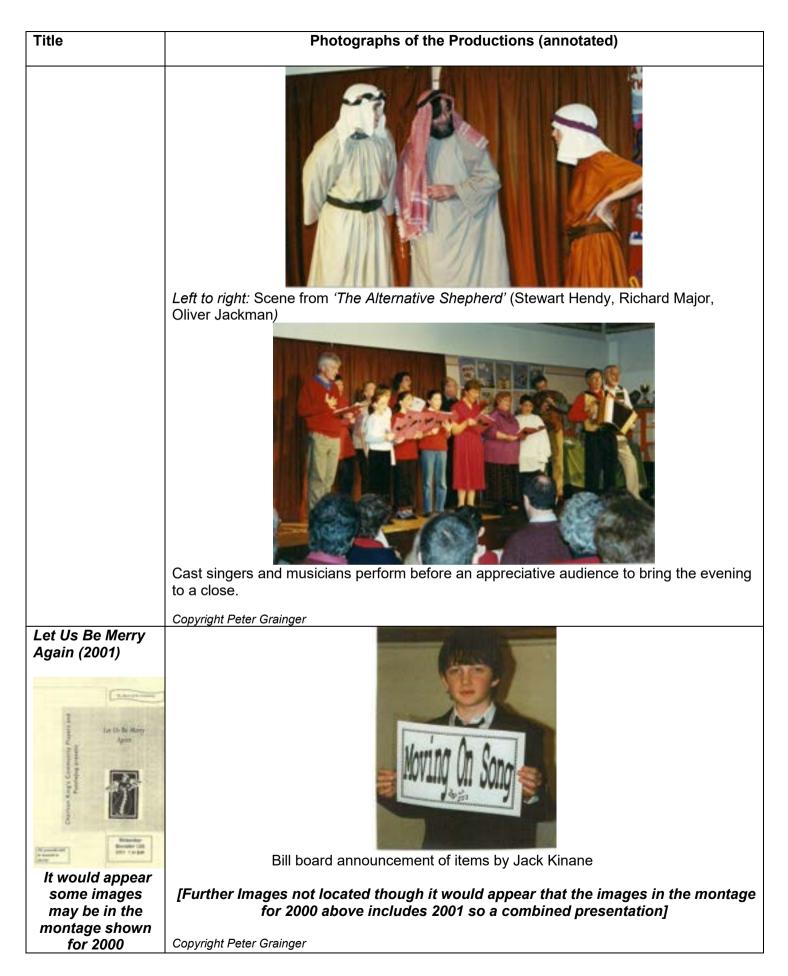

### Charlton Kings Community Players Let Us Be Merry (LUBM) (2000)

This montage would seem to include some images from 2001 and is probably a combined 2000/2001

Copyright Peter Grainger

### Let Us Be Merry Again (2003)

Title

Cast of 'A Christmas Pilgrimage' – directed by Alison Talbot.

Left to right: 'Mary' (Ellie Champion), 'Elizabeth' (Carol Davies), 'Zachariah' (John Palmer) in 'A Christmas Pilgrimage'.