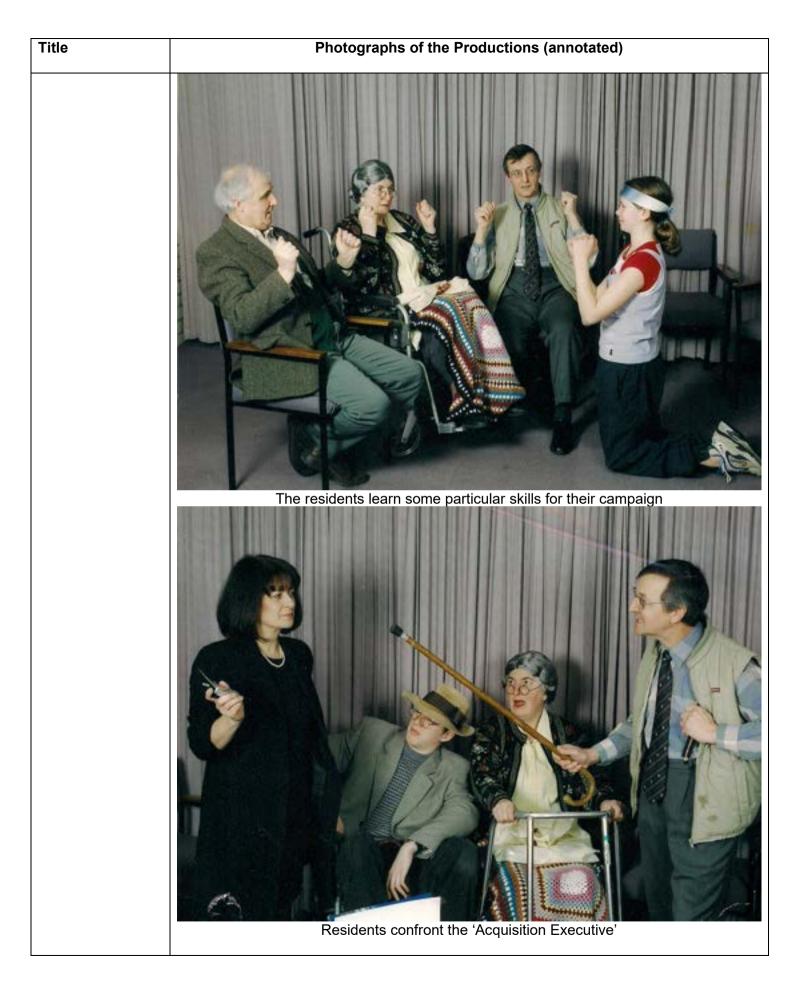

# Photographs of the Productions (annotated) Title Sunset House (2003) Charle PROGRAMME 'Daphne' (Claire Cipriani) and 'Oscar' (Derek Palmer) residents in the retirement home (publicity shot supplied to and printed by Gloucestershire Echo). The Residents plot their strategy to thwart the plans of those who wish to acquire the property