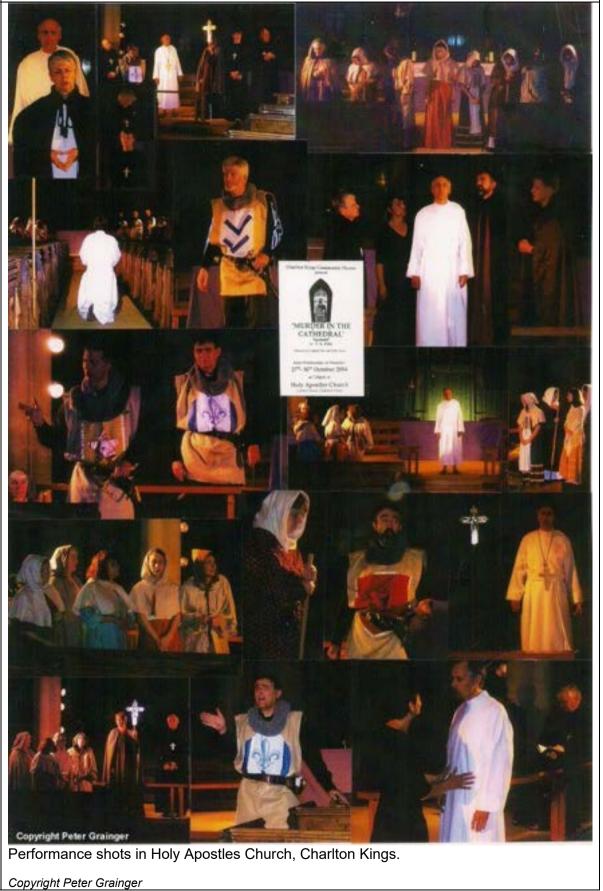

#### Photographs of the Productions (annotated)

*Murder in the Cathedral (2004)* 

# Title Photographs of the Productions (annotated) Rehearsal shots in Holy Apostles Church, Charlton Kings. Copyright Peter Grainger Left to right: 'Thomas' (John Palmer) prays in 'his cathedral', the 'women of Canterbury' plead with 'Thomas'. Copyright Peter Grainger