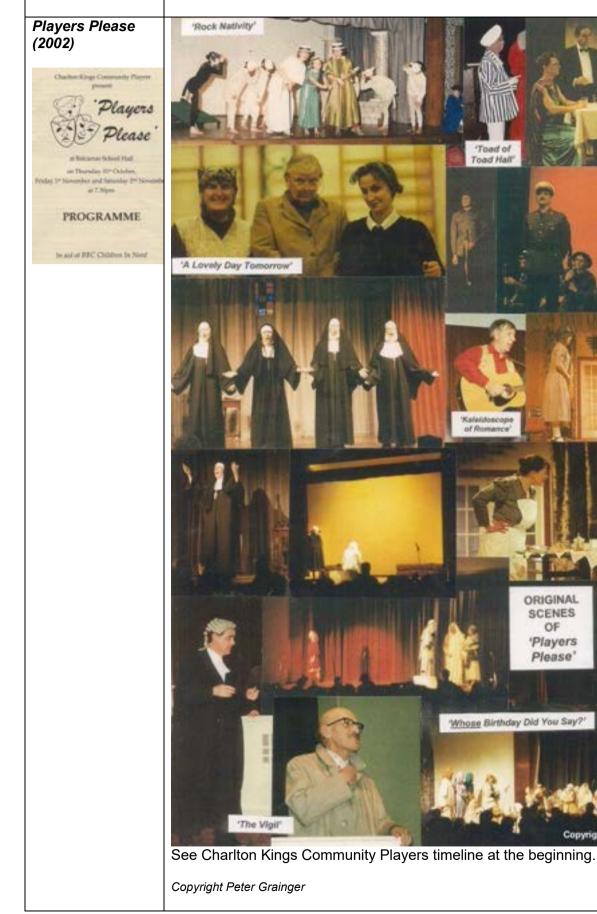

#### Photographs of the Productions (annotated)

'Toad of Toad Hail'

'An Inspector Calls'

'Oh What A Lovely War'

Hay Fever

ORIGINAL SCENES 'Players Please'

Whose Birthday Did You Say?"