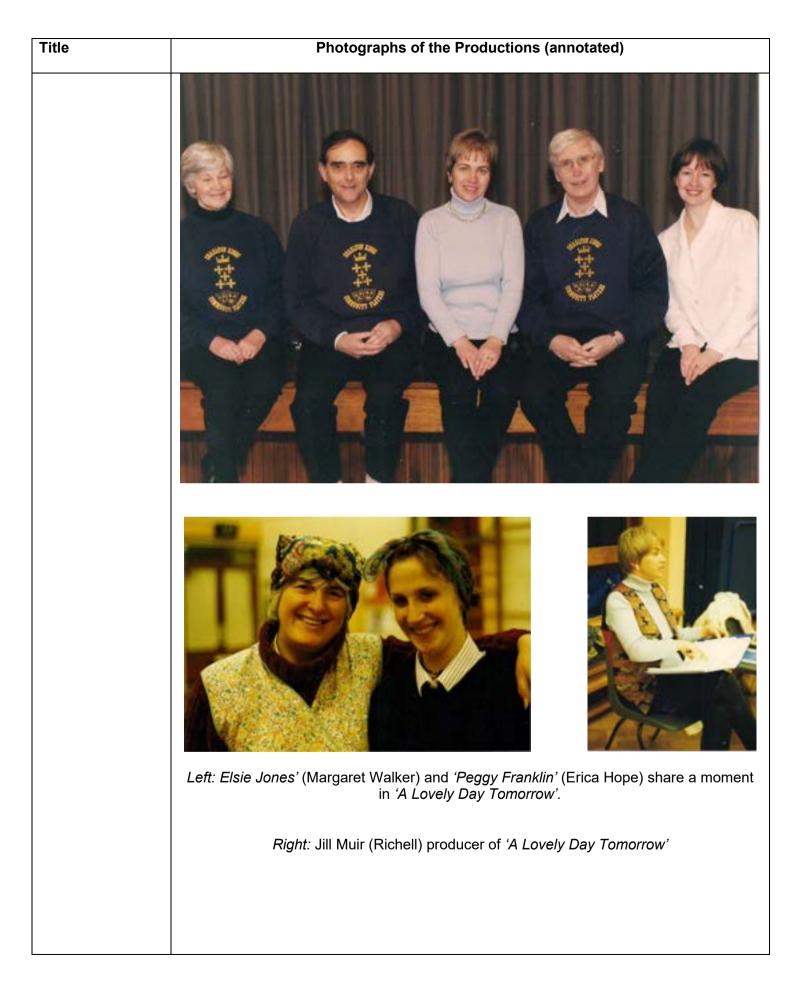

## Photographs of the Productions (annotated)

'A Lovely Day Tomorrow' (Musical)

and

Title

Harlequinade (1999)

A double bill

Copyright Peter Grainger and Barry Curl