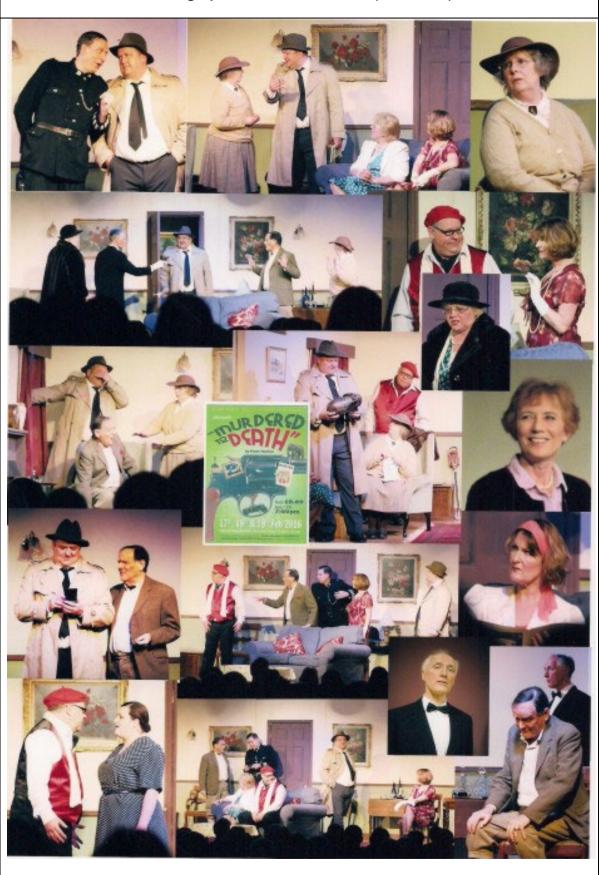

# Photographs of the Productions (annotated)

*Murdered to Death* (2016)

There is a separate publication for this production.

These are extracts

The 30s set – The Golden Age of the Detective story and action in country manor houses.