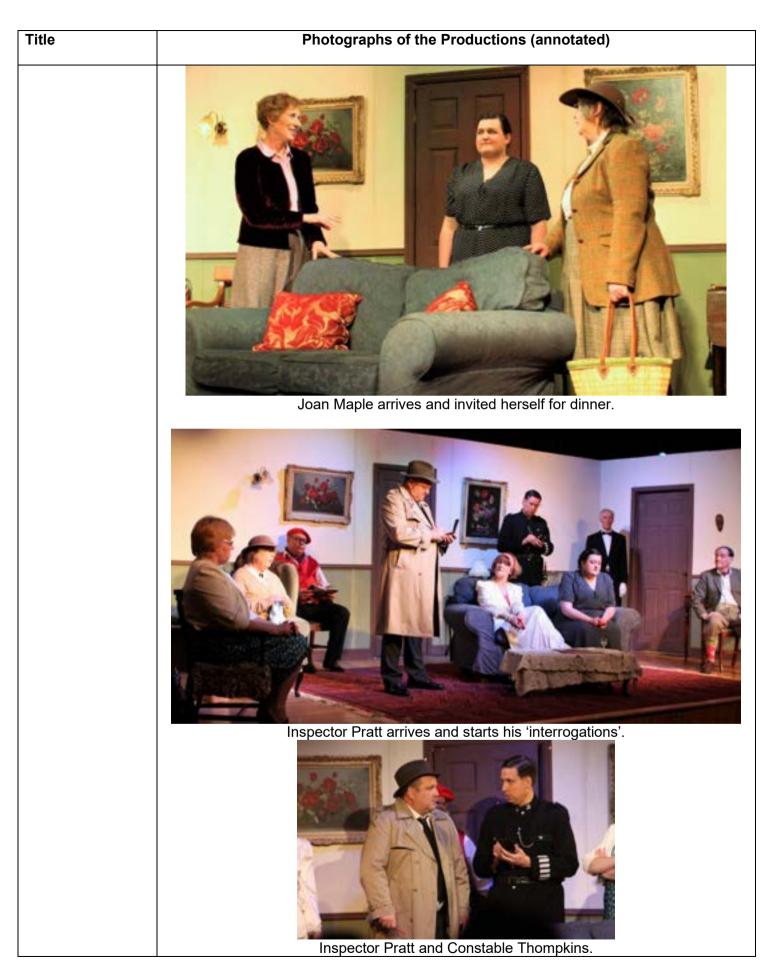

# Photographs of the Productions (annotated)

*Murdered to Death* (2016)

There is a separate publication for this production.

These are extracts

The 30s set – The Golden Age of the Detective story and action in country manor houses.