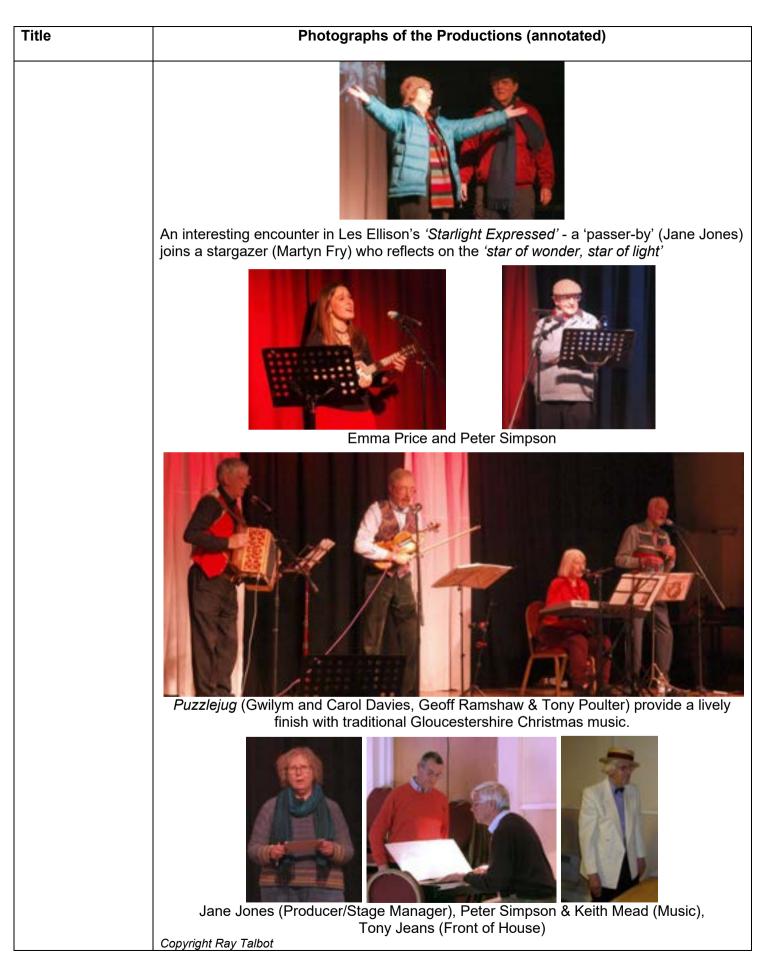

013)







### Photographs of the Productions (annotated)





Including a performance of 'Messages from Bethlehem'.

(Text from 'New Slants On The Word')



LUBM Singers in rehearsal with Music Director Keith Mead





Statue of Augustus Caesar (First Century)







Let Us Be Merry – Travelling to Christmas (2016)

Title





Jane and Nigel get rehearsals started and Station Master, Tony, for the Show



Sandra (WW2 WLA) looks after the display table







Gill, Lynne, Linda, Sue reading





Katie and Joshua reading





## Photographs of the Productions (annotated)

Let Us Be Merry – A Christmas Celebration (2017)







An enthusiastic audience gathers. Programmes were well studied. Audience participation in the singing is an important part of the show.

Copyright Sandra Jeans









Photographs of the Productions (annotated)

Let Us Be Merry -What is Christmas? (2018)





*(left)* The audience gathers. *(right)* Compère for the evening Sue Drinkwater.



*(left)* Anna, Sue, Jane, Linda and Derek perform a piece *'What is a Christmas'. (right)* **'The Ladies Choir'** in rehearsal for a version of *'Jingle Bells'.* 



The singing group '**The Wednesdays**' with their leader Louise Johnson entertained with a lively selection of songs. *Copyright Ray Talbot* 



Copyright Ray Talbot

### Title Photographs of the Productions (annotated) Let Us Be Merry -A Christmas Celebration Charlton Kings Community Players (2019) welcome the Christmas Season Local people were able to enjoy an evening of songs, readings and sketches at the Players' 2019 production of 'Let Us Be Mer