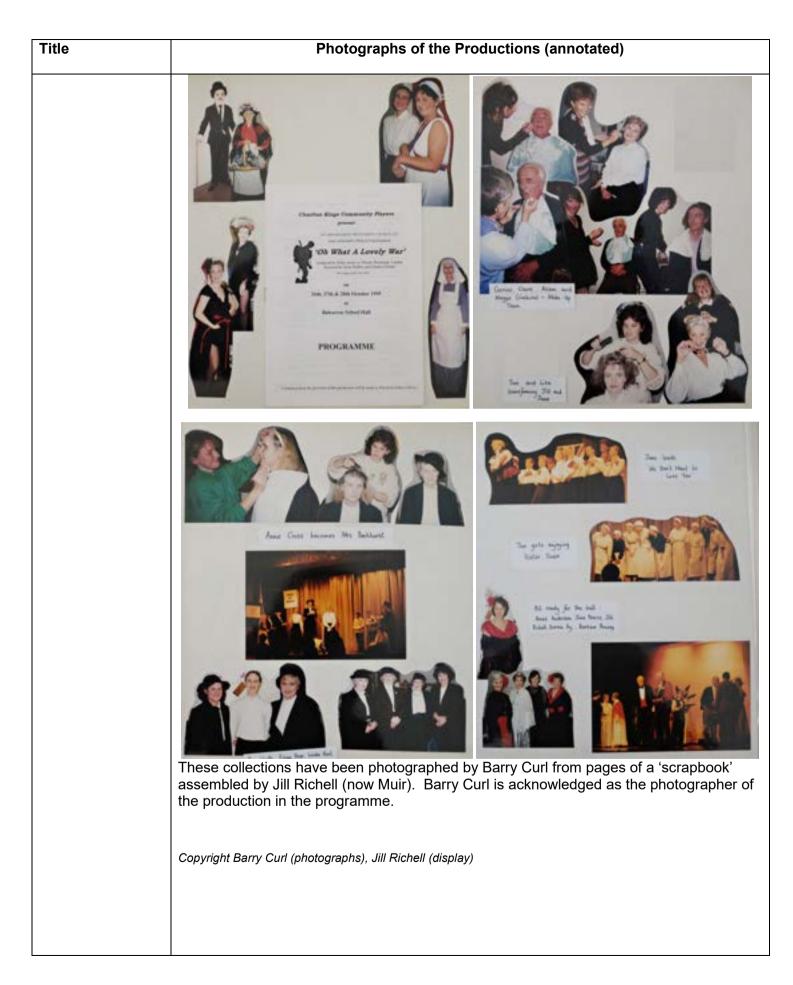

#### Photographs of the Productions (annotated)

Oliver! (Musical) (2006)

Maggie Scrivens, costume.

Maggie began working with the CKCP in the 1990s, particularly for the production of 'Oh What A Lovely War' (1995).