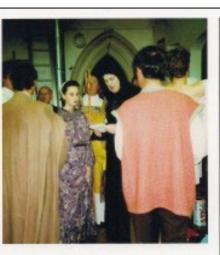

### House Upon The Rock (1990)

Title

#### Gloucester

Kings, Charlton celebrated their church's 800th anniversary with dramatic flair. Residents of the village, members of the congregation and children from the junior school, staged a five-act play entitled House Upon the Rock written by two villagers, Martyn Fry and Peter Grainger. It features a Christian family set in 1190, when St Mary's was first consecrated; then in the time of Cranmer and finally in the present. The play was staged on three consecutive evenings leading up to the church's dedication festival. After

The play has been created by a group which has been meeting since Christmas with the two playwrights who also have parts in the production .... Peter said: "We had a series of meetings in which we created the structure and basic narrative of the production and then Martyn and I went off and wrote the scripts" ...