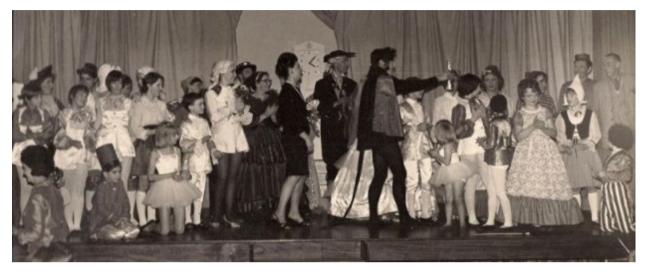

#### Photographs of the Productions (annotated)

The Late Late Panto Show (1986)

Old Time Music Hall (review) (1989)

Jill Muir (Richell) 'Old Time Music Hall'

The 'Old Time Music Hall' was performed in Charlton Kings Junior School and raised funds for the Charlton Kings Youth Group. Photos include this review.