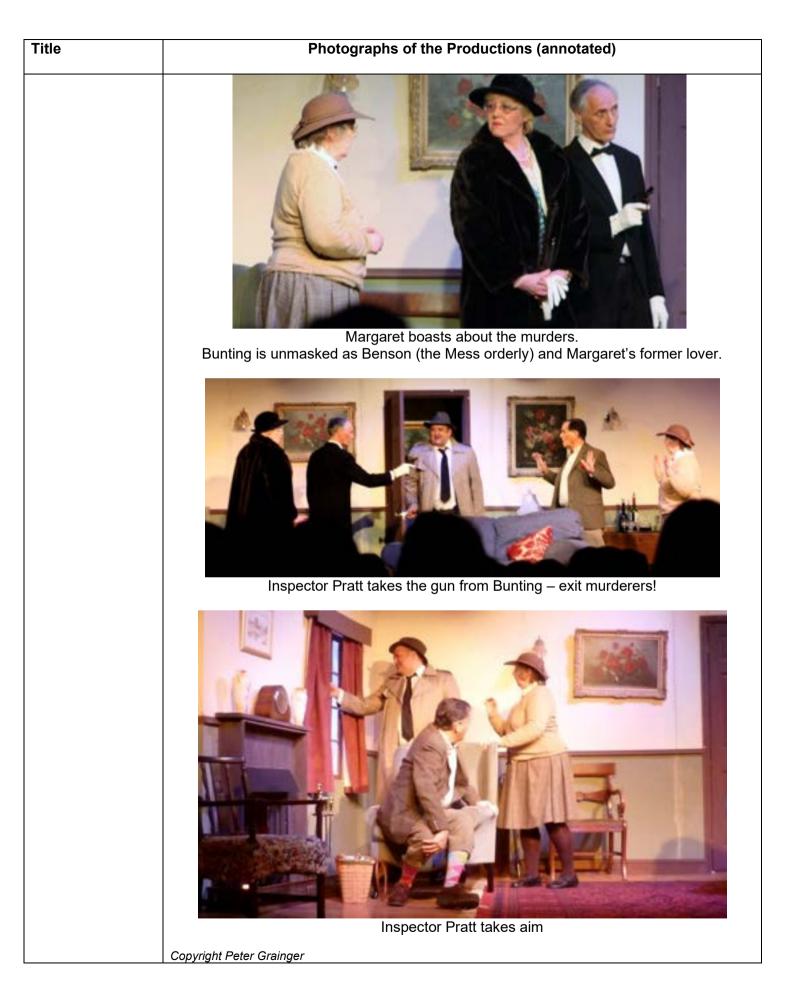

# Photographs of the Productions (annotated)

*Murdered to Death* (2016)

There is a separate publication for this production.

These are extracts

The 30s set – The Golden Age of the Detective story and action in country manor houses.