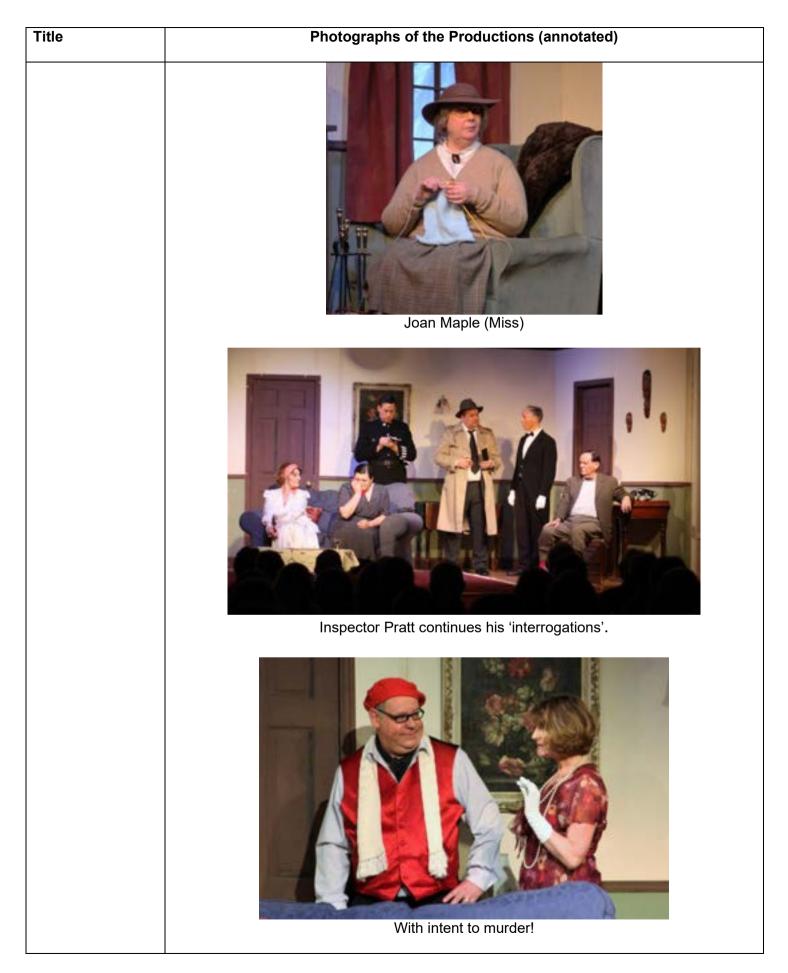

# Photographs of the Productions (annotated)

*Murdered to Death* (2016)

There is a separate publication for this production.

These are extracts

The 30s set – The Golden Age of the Detective story and action in country manor houses.