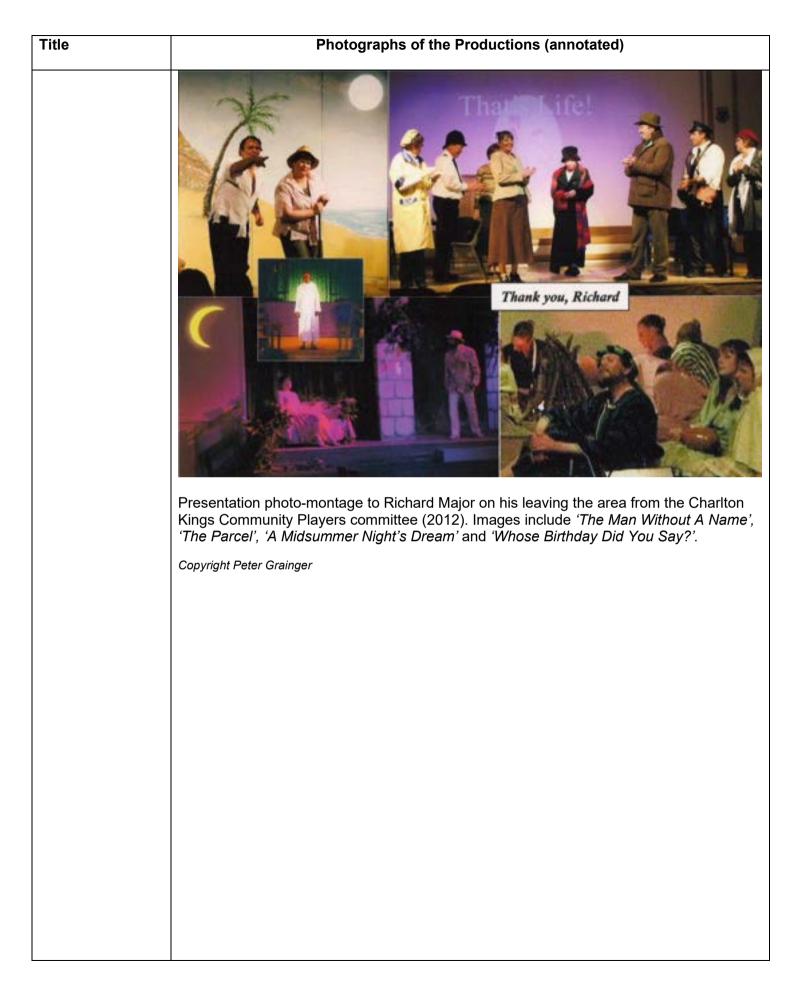

#### Fumed Oak

and

Title

*The Man without a Name (2010)* 

A double bill called Escape?

Copyright Peter Grainger