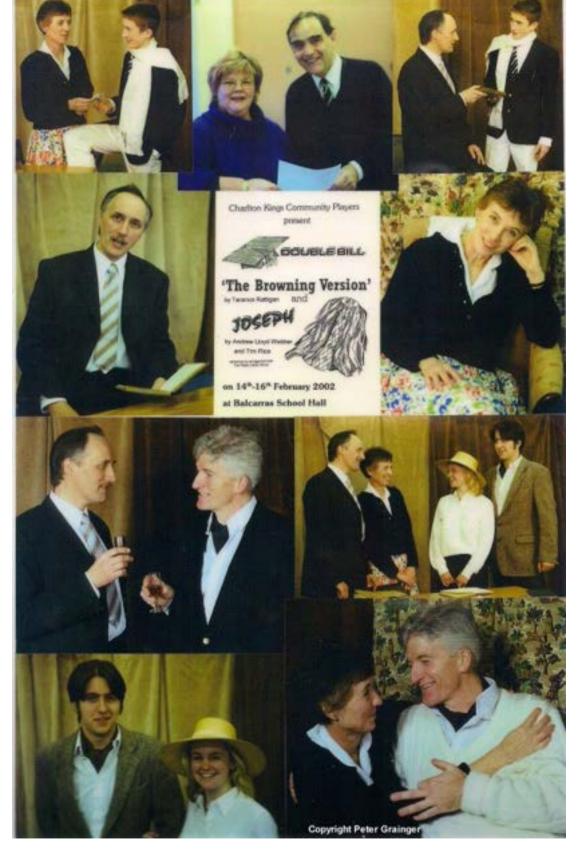

#### Photographs of the Productions (annotated)

The Browning Version

and

Title

Joseph (Musical) (2002)

Copyright Peter Grainger