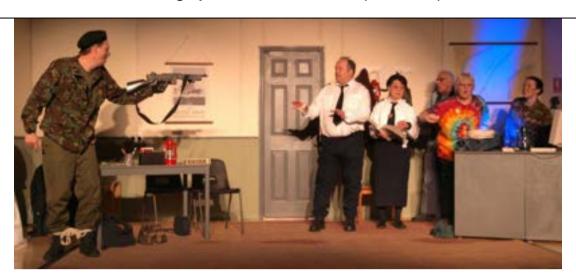

Bunkered

There is a separate publication for this production.

These are extracts.

Peter brings down Harry to the bunker to mend the equipment and she discovers the secret life of her sister Joan.

Mags brings her emergency sewing to work – that 'wedding dress'!

#### Photographs of the Productions (annotated)

The equipment starts working and inadvertently signals are sent.

Peter is persuaded to be a model so Mags can do the hem of the wedding dress..

Royal Marines take over the bunker.

The death of a RN Carrier pigeon on active duty when Bill arrives to the rescue.

Title

# *Top brass arrives to take charge.*

# Photographs of the Productions (annotated)

Royal Marine panics.

More twists of the plot because of the signals.

© Ray Talbot

Front of House