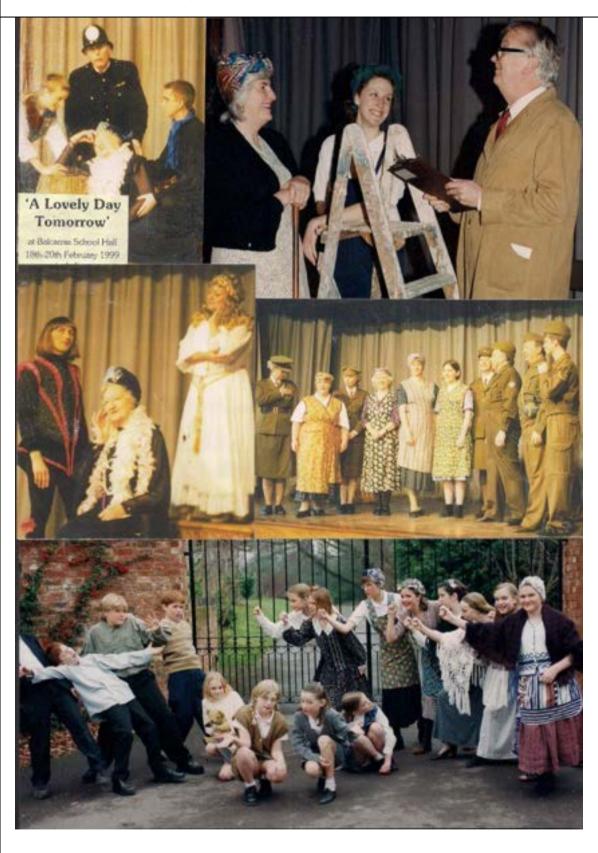

## Photographs of the Productions (annotated)

'A Lovely Day Tomorrow' (Musical)

and

Title

Harlequinade (1999)

A double bill

Copyright Peter Grainger and Barry Curl