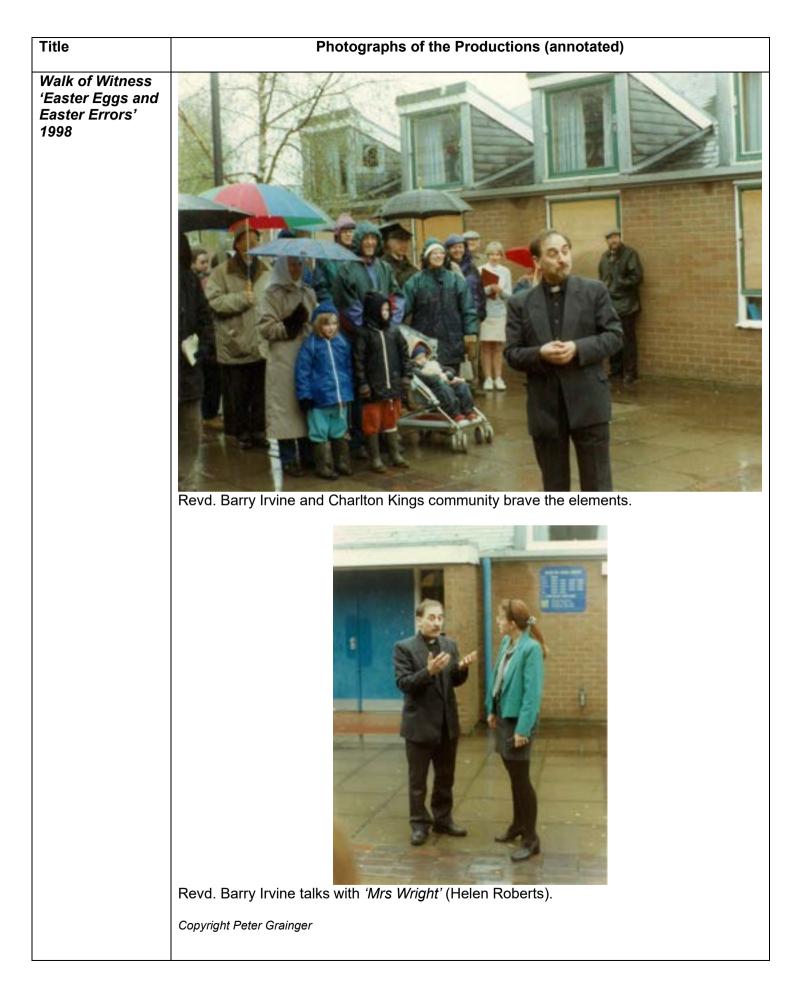

otated) |
|----------------------------------------------------------------------------------------------------------------------------------------------------------------|--------------------------------------------|
| Virtual Play<br>readings<br>A number of<br>these were held<br>during the Covid-<br>19 lockdown<br>requirements.<br>'A Midsummer-<br>Night's Dream'<br>May 2020 |                                            |
| 'Aladdin –<br>Seventies Style'<br>June 2020                                                                                                                    |                                            |

## Photographs of the Productions (annotated)

Walk of Witness 'The Light of the World' 1996

Title



Copyright Barry Curl (photographs), Jill Richell (display)









Photographs of the Productions (annotated)

Walk of Witness 'Love One Another' from 'Whose Birthday Did You Say' 2003



Copyright Peter Grainger

| Title                                   | Photographs of the Productions (annotated)                            |
|-----------------------------------------|-----------------------------------------------------------------------|
| Walk of Witness<br>'Last Words'<br>2005 | <image/>                                                              |
|                                         | A mine acted by members of all ages.         Capyright Peter Grainger |

# Photographs of the Productions (annotated)

Walk of Witness 'Something somewhere has gone terribly wrong' 2008



John Palmer performs solo on a wet day. The message is on the fron