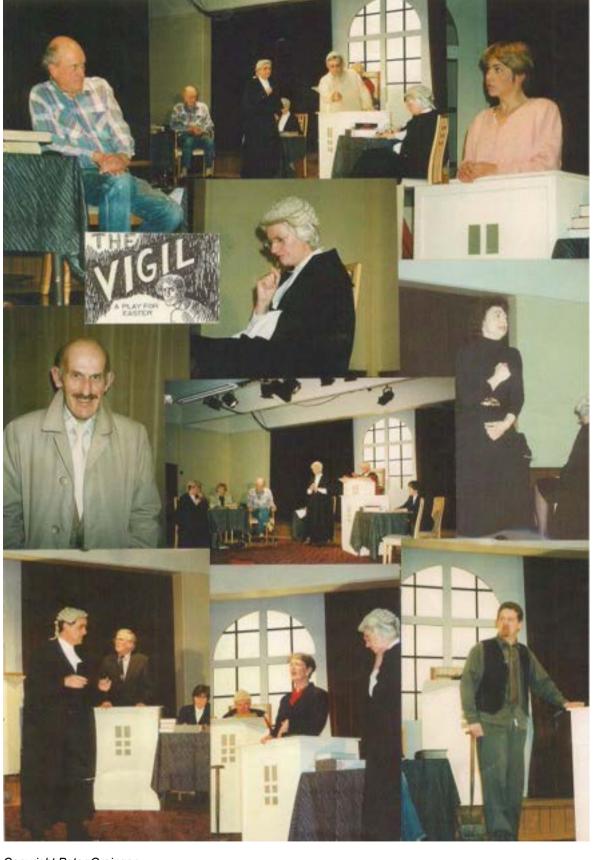

|                                            |  |

# Photographs of the Productions (annotated)

# The Vigil (1994)





Copyright Peter Grainger





# Photographs of the Productions (annotated)











### An Inspector Calls ( 1996)





Copyright Peter Grainger



# Photographs of the Productions (annotated) Title A Kaleidoscope of Romance and Edward (1997) Kaleidescope of Romance and 'Edward' Marganty Wood \*\*\*\* Aug 207 (16) Kingt Justice School Ball 1.Non PROGRAMME stated of the states in A double bill The young singers and dangers who performed songs of romance. Led by Cynthia Birks, Val Flippance and Pauline Mason.





# Photographs of the Productions (annotated)

The Sound of Music (Musical) (1998)

Title





Copyright Peter Grainger





| Title | Photographs of the Productions (annotated) |
|-------|--------------------------------------------|
|       | <image/>