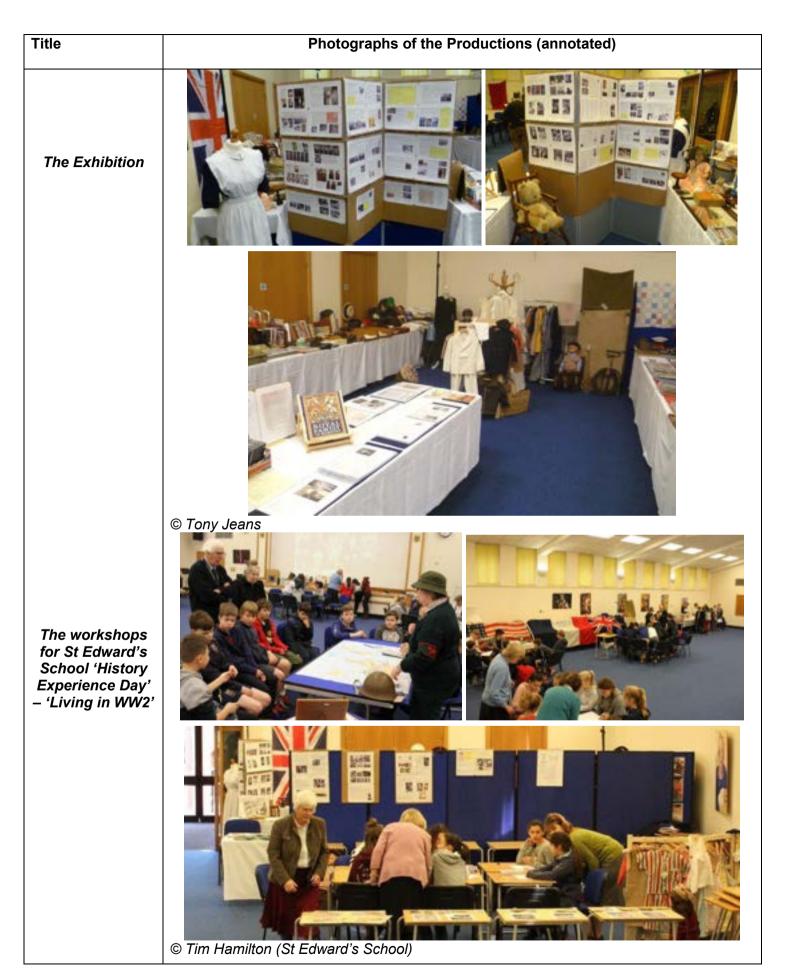

# Photographs of the Productions (annotated)

*Murdered to Death* (2016)

There is a separate publication for this production.

These are extracts

The 30s set – The Golden Age of the Detective story and action in country manor houses.