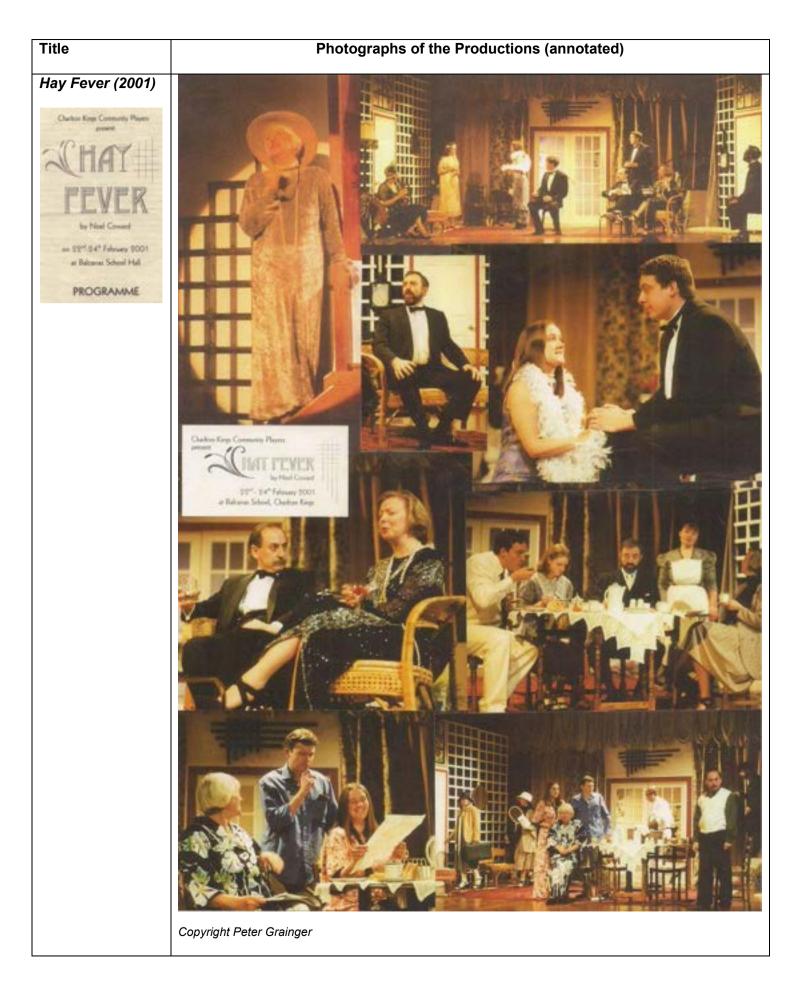

| Title | Photographs of the Productions (annotated)                                                                                                                                                                                                                                                                                            |
|-------|---------------------------------------------------------------------------------------------------------------------------------------------------------------------------------------------------------------------------------------------------------------------------------------------------------------------------------------|
|       | <image/>                                                                                                                                                                                                                                                                                                                              |
|       | What Memories!         Ray and Tony,         TMANK YOU!                                                                                                                                                                                                                                                                               |
|       |                                                                                                                                                                                                                                                                                                                                       |
|       | Cogyright Peter Granger                                                                                                                                                                                                                                                                                                               |
|       | Presentation photo-montage on the retirement of Ray Talbot and Tony Jeans from the Charlton Kings Community Players committee (2010). Images include 'Sound of Music', 'The Vigil', 'Oh What a Lovely War', 'An Inspector Calls', 'Oliver!', 'Whose Birthday did you say?, 'Les Misérables', and 'Let Us Be Merry 2009', 'Hay Fever'. |