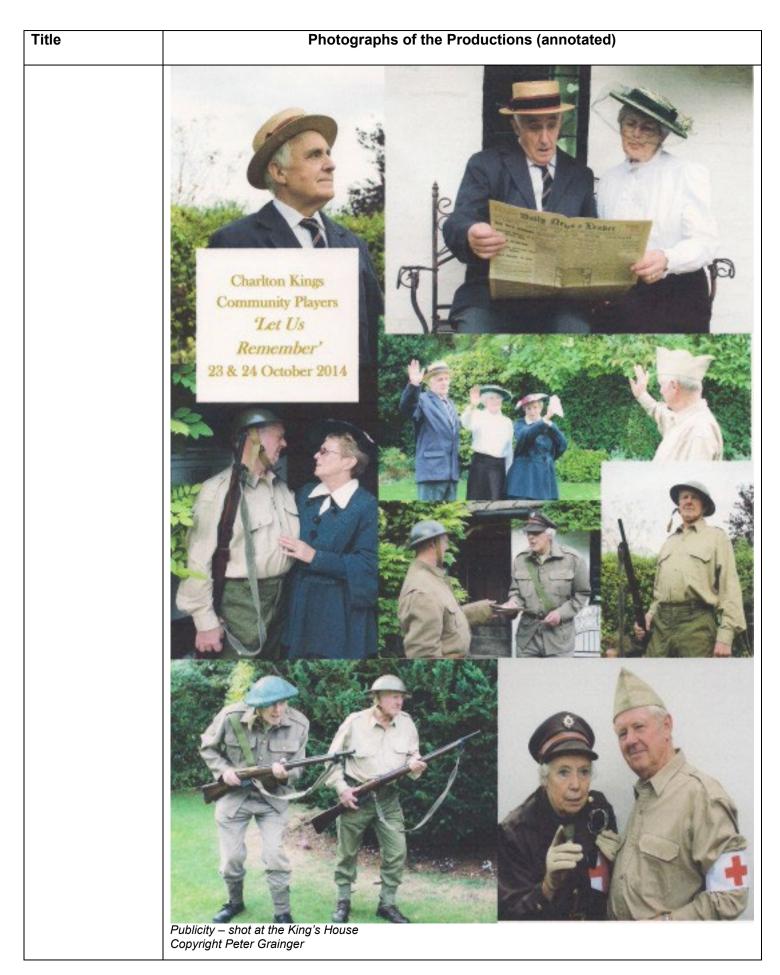

Let Us Remember (2014)

Title

There is a separate publication for this production.

These are extracts.

These are but selections from this programme of many items.

Title

The scenes and all individuals taking part are documented in the separate publication.

Copyright Peter Grainger and Ray Talbot. Displays Tony Jeans