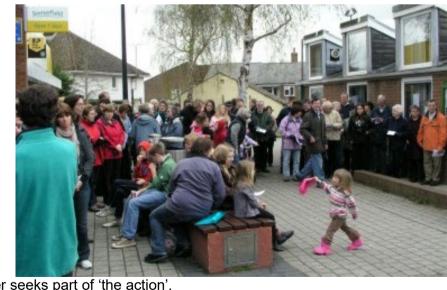

------------------------|-----------------------------------------------------------------------|
| Walk of Witness<br>'Last Words'<br>2005 | <image/>                                                              |
|                                         | A mine acted by members of all ages.         Capyright Peter Grainger |

# Photographs of the Productions (annotated)

Walk of Witness 'Something somewhere has gone terribly wrong' 2008



John Palmer performs solo on a wet day. The message is on the front of the T-shirt!



Rain gear the order of the day as John performs his monologue.

Copyright Peter Grainger

# Photographs of the Productions (annotated)

Walk of Witness 'Shopping Day to Easter' 2009



Panorama of Lynne Glover, Jane Kane and crowd.



Lynne Glover makes her point!



Youngster seeks part of 'the action'.

Copyright Peter Grainger



| Title                                      | Photographs of the Productions (annotated) |
|--------------------------------------------|--------------------------------------------|
| Walk of Witness<br>'Josh on Trial'<br>2012 |                                            |
|                                            | <image/> <caption></caption>               |





| Title                                                  | Photographs of the Productions (annotated)                                                                                                                                              |
|--------------------------------------------------------|-------------------------------------------------------