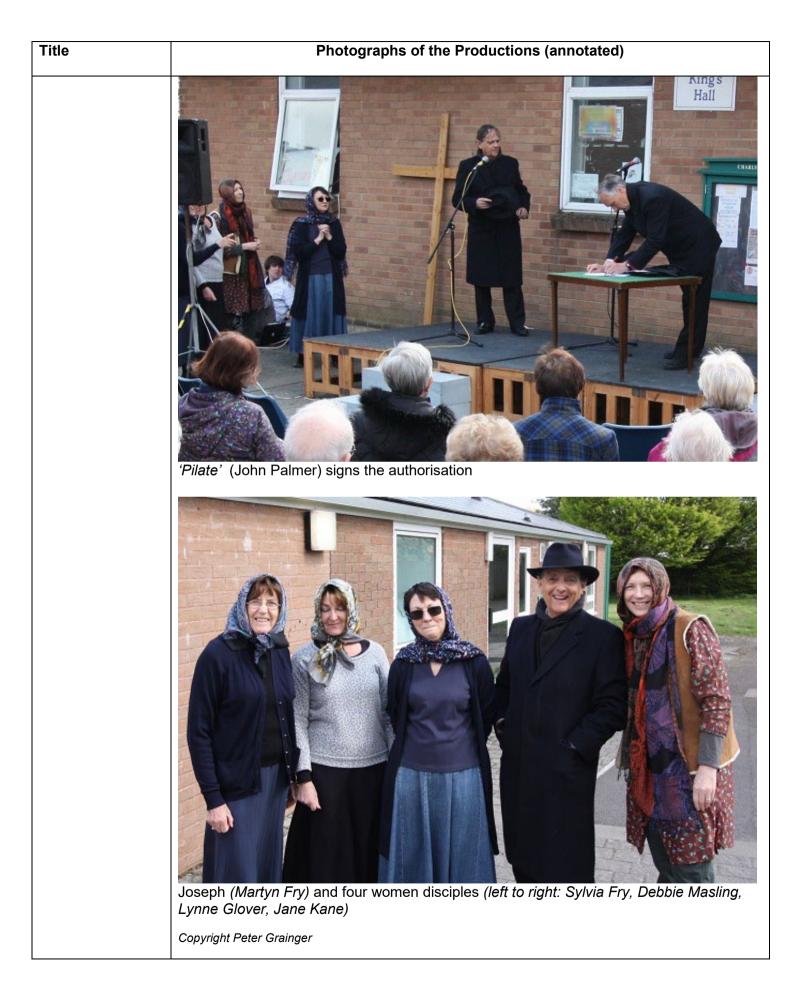

# Photographs of the Productions (annotated)

The Ghost Train

and

The 39 Steps (A live radio play) (2013)

A double bill of 'Murder and Mystery'

| Title                                                                                   | Photographs of the Productions (annotated)                                                                                                |
|-----------------------------------------------------------------------------------------|-------------------------------------------------------------------------------------------------------------------------------------------|
| The Rivals<br>(2013)                                                                    | Charlton Kings<br>community Players<br>Cast of<br><b>The Rivals</b><br>24t-26th<br>October<br>2013                                        |
| There is a<br>separate<br>publication for<br>this production.<br>These are<br>extracts. | Hichael Robson                                                                                                                            |
|                                                                                         |                                                                                                                                           |
|                                                                                         | Tim Masling John Palmer Tim Blaker Debbie Masling<br>Debbie Masling<br>Sue Drinkwater Syste Pro Debbie Masling<br>Sue Drinkwater Grainger |

Let Us Remember (2014)

Title

There is a separate publication for this production.

These are extracts.

These are but selections from this programme of many items.

Title

The scenes and all individuals taking part are documented in the separate publication.