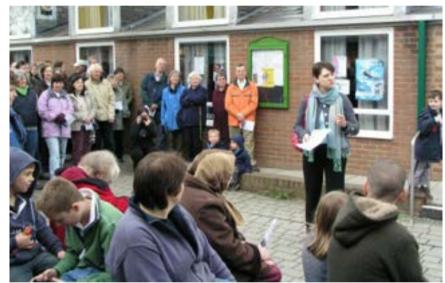

|
|-----------------------------------------|-----------------------------------------------------------------------|
| Walk of Witness<br>'Last Words'<br>2005 | <image/>                                                              |
|                                         | A mine acted by members of all ages.         Capyright Peter Grainger |

# Photographs of the Productions (annotated)

Walk of Witness 'Something somewhere has gone terribly wrong' 2008



John Palmer performs solo on a wet day. The message is on the front of the T-shirt!



Rain gear the order of the day as John performs his monologue.

Copyright Peter Grainger

# Photographs of the Productions (annotated)

Walk of Witness 'Shopping Day to Easter' 2009



Panorama of Lynne Glover, Jane Kane and crowd.



Lynne Glover makes her point!



Youngster seeks part of 'the action'.

Copyright Peter Grainger



| Title                                      | Photographs of the Productions (annotated) |
|--------------------------------------------|--------------------------------------------|
| Walk of Witness<br>'Josh on Trial'<br>2012 |                                            |
|                                            | <image/> <caption></caption>               |





| Title                                                  | Photographs of the Productions (annotated)                                                                                                                                              |
|--------------------------------------------------------|----------------------