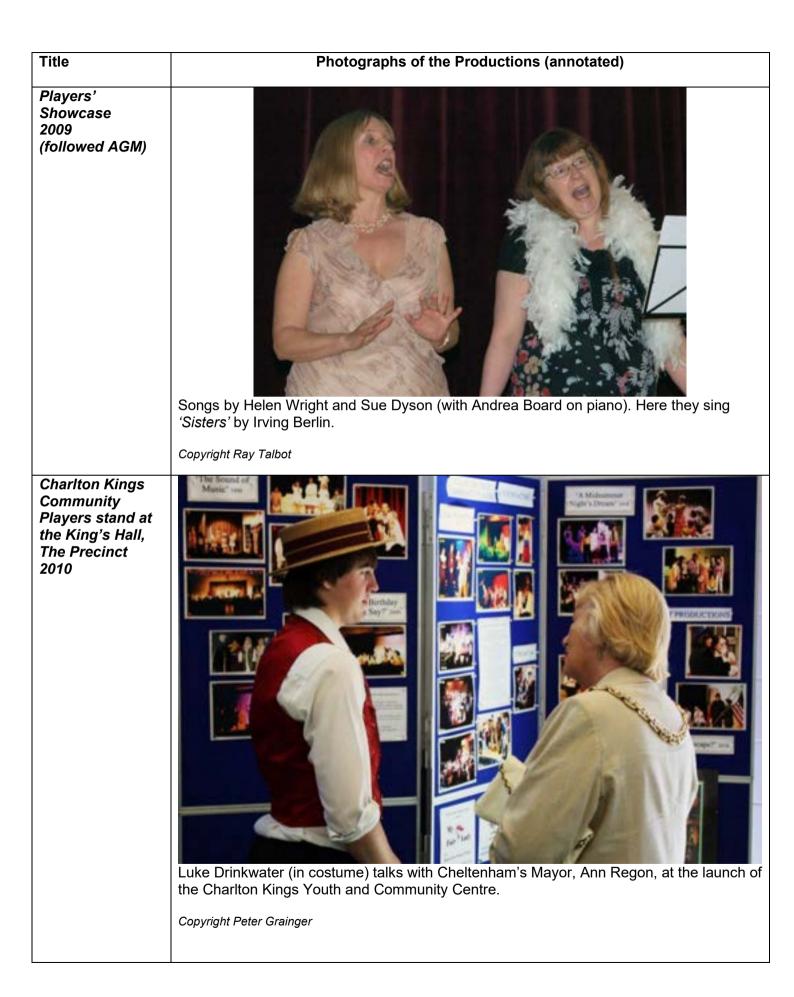

| Title | Photographs of the Productions (annotated)                                                                                                                                                                                                                                                                                            |
|-------|---------------------------------------------------------------------------------------------------------------------------------------------------------------------------------------------------------------------------------------------------------------------------------------------------------------------------------------|
|       | <image/>                                                                                                                                                                                                                                                                                                                              |
|       | What Memories!         Ray and Tony,         TMANK YOU!                                                                                                                                                                                                                                                                               |
|       |                                                                                                                                                                                                                                                                                                                                       |
|       | Cogyright Peter Granger                                                                                                                                                                                                                                                                                                               |
|       | Presentation photo-montage on the retirement of Ray Talbot and Tony Jeans from the Charlton Kings Community Players committee (2010). Images include 'Sound of Music', 'The Vigil', 'Oh What a Lovely War', 'An Inspector Calls', 'Oliver!', 'Whose Birthday did you say?, 'Les Misérables', and 'Let Us Be Merry 2009', 'Hay Fever'. |