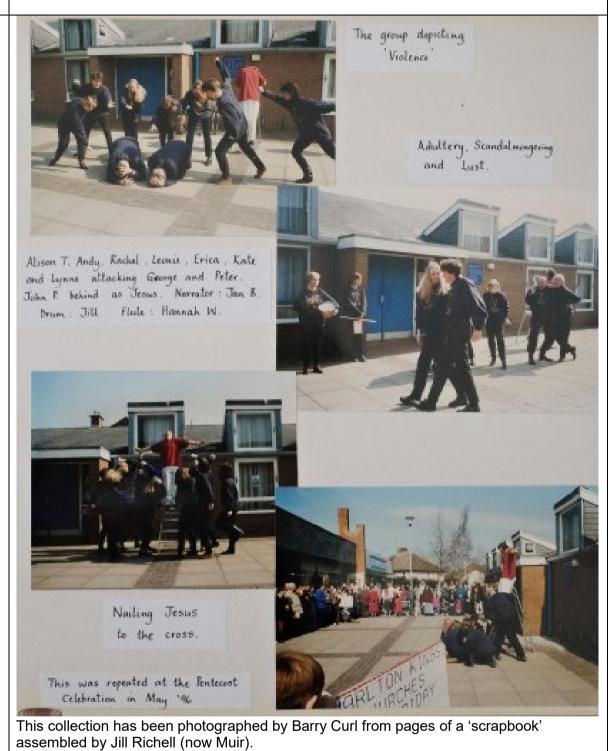

| Photographs of the Productions (annotated) |
|----------------------------------------------------------------------------------------------------------------------------------------------------------------|--------------------------------------------|
| Virtual Play<br>readings<br>A number of<br>these were held<br>during the Covid-<br>19 lockdown<br>requirements.<br>'A Midsummer-<br>Night's Dream'<br>May 2020 |                                            |
| 'Aladdin –<br>Seventies Style'<br>June 2020                                                                                                                    |                                            |

## Photographs of the Productions (annotated)

Walk of Witness 'The Light of the World' 1996

Title



Copyright Barry Curl (photographs), Jill Richell (display)









Photographs of the Productions (annotated)

Walk of Witness 'Love One Another' from 'Whose Birthday Did You Say' 2003



Copyright Peter Grainger

| Title                                   | Photographs of the Productions (annotated)                            |
|-----------------------------------------|-----------------------------------------------------------------------|
| Walk of Witness<br>'Last Words'<br>2005 | <image/>                                                              |
|                                         | A mine acted by members of all ages.         Capyright Peter Grainger |

# Photographs of the Productions (annotated)

Walk of Witness 'Something somewhere has gone terribly wrong' 2008



Jo