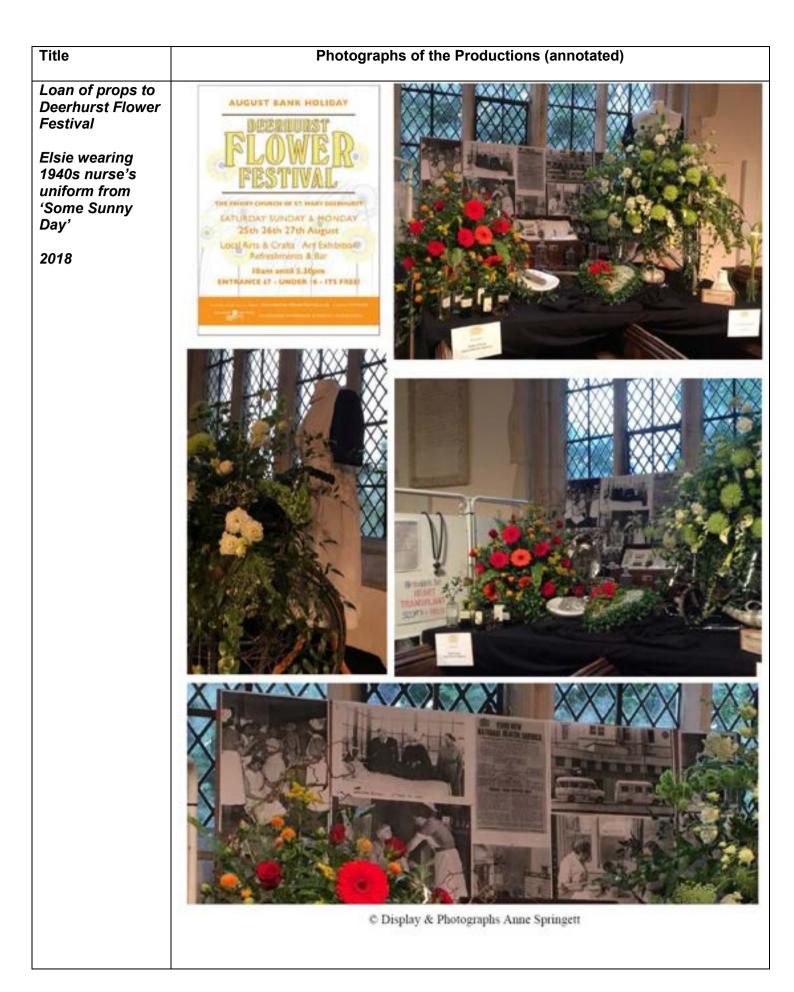

|



# Title Photographs of the Productions (annotated) Players 25<sup>th</sup> anniversary celebrations 2018 Charlton Kings Community Players





| Title                                                                                                                                                          | Photographs of the Productions (annotated) |
|----------------------------------------------------------------------------------------------------------------------------------------------------------------|--------------------------------------------|
| Virtual Play<br>readings<br>A number of<br>these were held<br>during the Covid-<br>19 lockdown<br>requirements.<br>'A Midsummer-<br>Night's Dream'<br>May 2020 |                                            |
| 'Aladdin –<br>Seventies Style