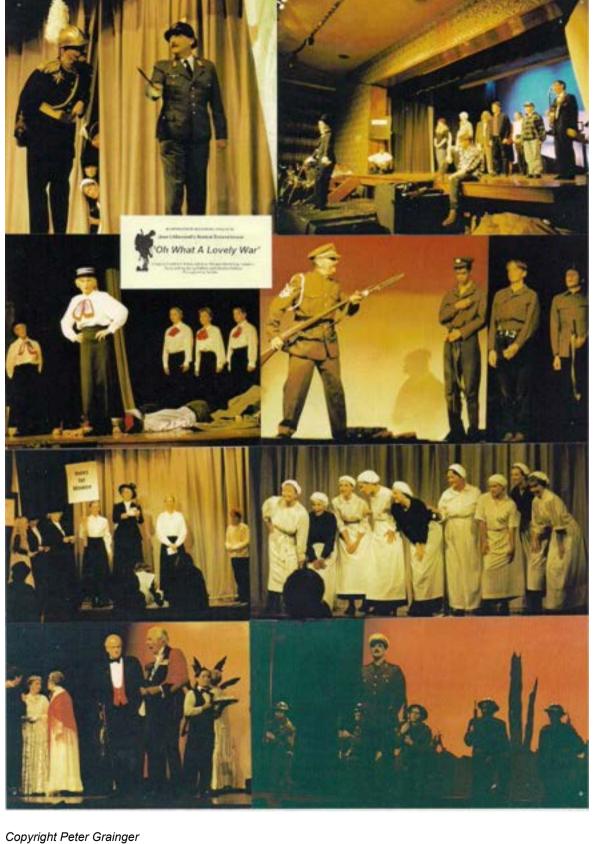

#### Photographs of the Productions (annotated)

Oliver! (Musical) (2006)

Maggie Scrivens, costume.

Maggie began working with the CKCP in the 1990s, particularly for the production of 'Oh What A Lovely War' (1995).