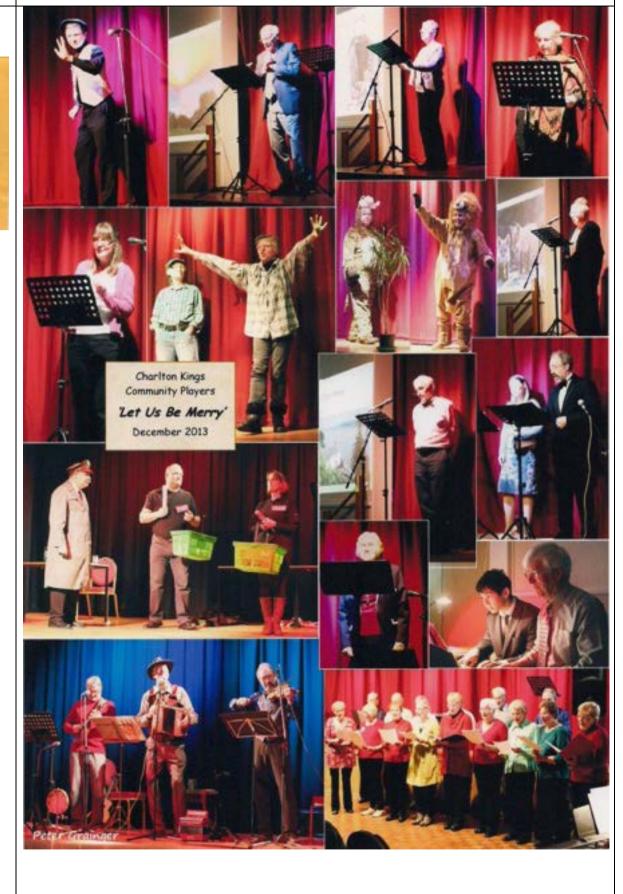

| Title | Photographs of the Productions (annotated)                                                                                                                                                                                                                                                                                            |
|-------|---------------------------------------------------------------------------------------------------------------------------------------------------------------------------------------------------------------------------------------------------------------------------------------------------------------------------------------|
|       | <image/>                                                                                                                                                                                                                                                                                                                              |
|       | What Memories!         Ray and Tony,         TMANK YOU!                                                                                                                                                                                                                                                                               |
|       |                                                                                                                                                                                                                                                                                                                                       |
|       | Cogyright Peter Granger                                                                                                                                                                                                                                                                                                               |
|       | Presentation photo-montage on the retirement of Ray Talbot and Tony Jeans from the Charlton Kings Community Players committee (2010). Images include 'Sound of Music', 'The Vigil', 'Oh What a Lovely War', 'An Inspector Calls', 'Oliver!', 'Whose Birthday did you say?, 'Les Misérables', and 'Let Us Be Merry 2009', 'Hay Fever'. |