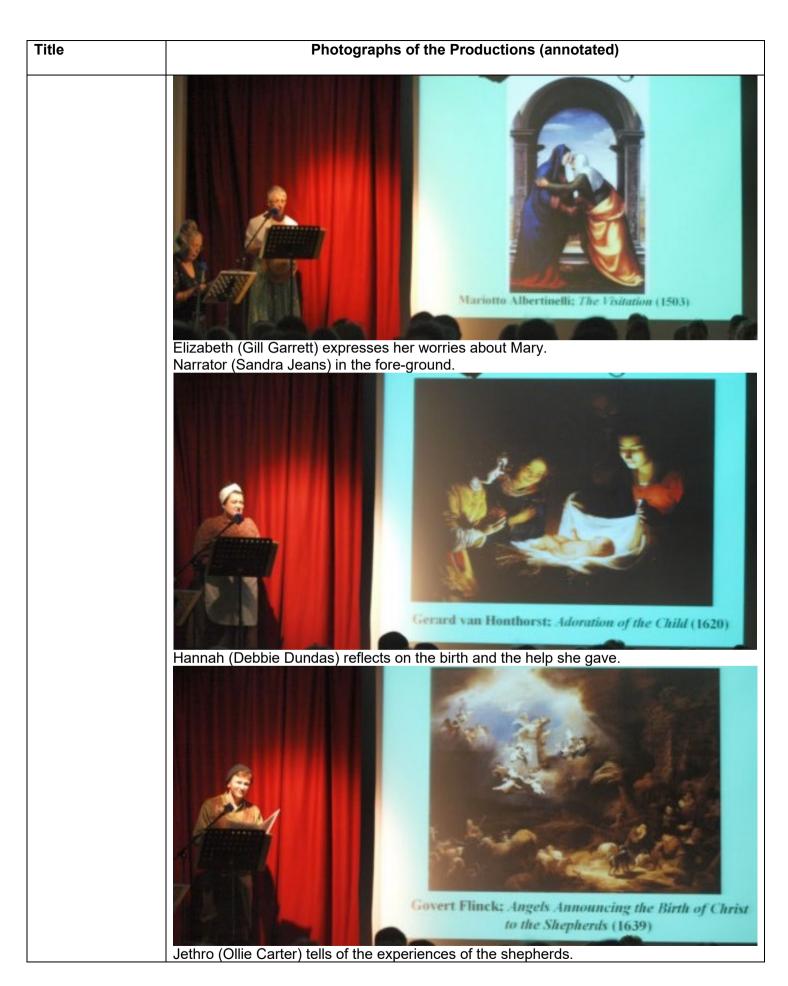

| [Images not located]                       |
| <text><text><text><text><text><text></text></text></text></text></text></text>                                                                                                                                                        |                                            |

# Photographs of the Productions (annotated)

Let Us Be Merry (2013)







### Photographs of the Productions (annotated)





Including a performance of 'Messages from Bethlehem'.

(Text from 'New Slants On The Word')



LUBM Singers in rehearsal with Music Director Keith Mead





Statue of Augustus Caesar (First Century)







Let Us Be Merry – Travelling to Christmas (2016)

Title





Jane and Nigel get rehearsals started and Station Master, Tony, for the Show



Sandra (WW2 WLA) looks after the display table







Gill, Lynne, Linda, Sue reading





Katie and Joshua reading





## Photographs of the Productions (annotated)

Let Us Be Merry – A Christmas Celebration (2017)







An enthusiastic audience gathers. Programmes were well studied. Audience participation in the singing is an important part of the show.

Copyright Sandra Jeans









Photographs of the Productions (annotated)

Let Us Be Merry -What is Christmas? (2018)





*(left)* The audience gathers. *(right)* Compère for the evening Sue Drinkwater.



*(left)* Anna, Sue, Jane, Linda and Derek perform a piece *'What is a Christmas'. (r