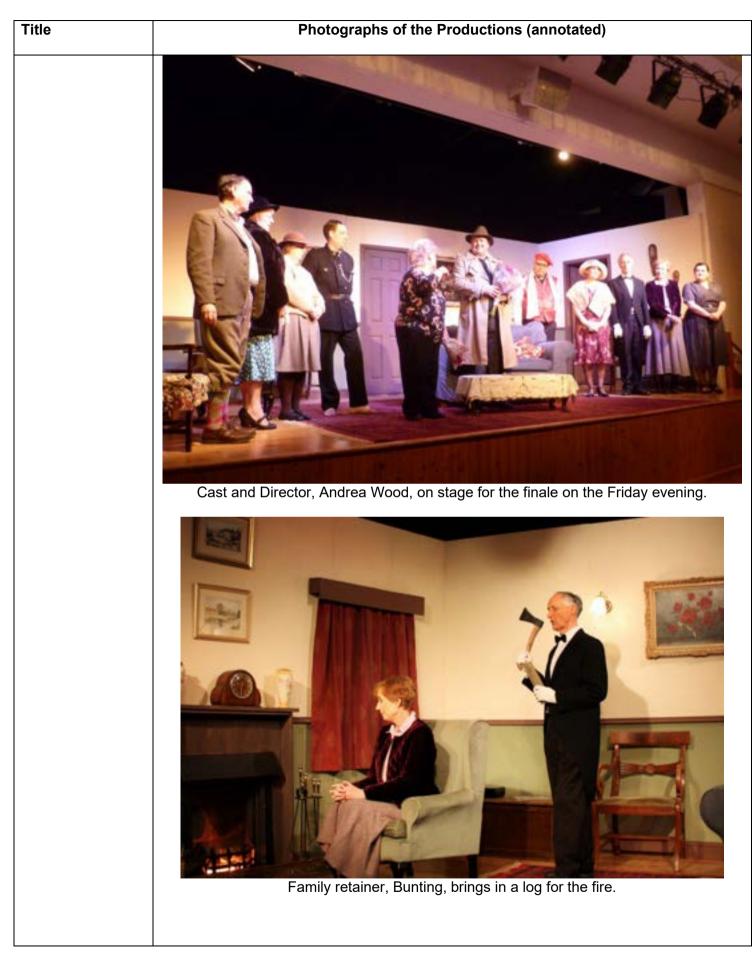

# Photographs of the Productions (annotated)

*Murdered to Death* (2016)

There is a separate publication for this production.

These are extracts

The 30s set – The Golden Age of the Detective story and action in country manor houses.