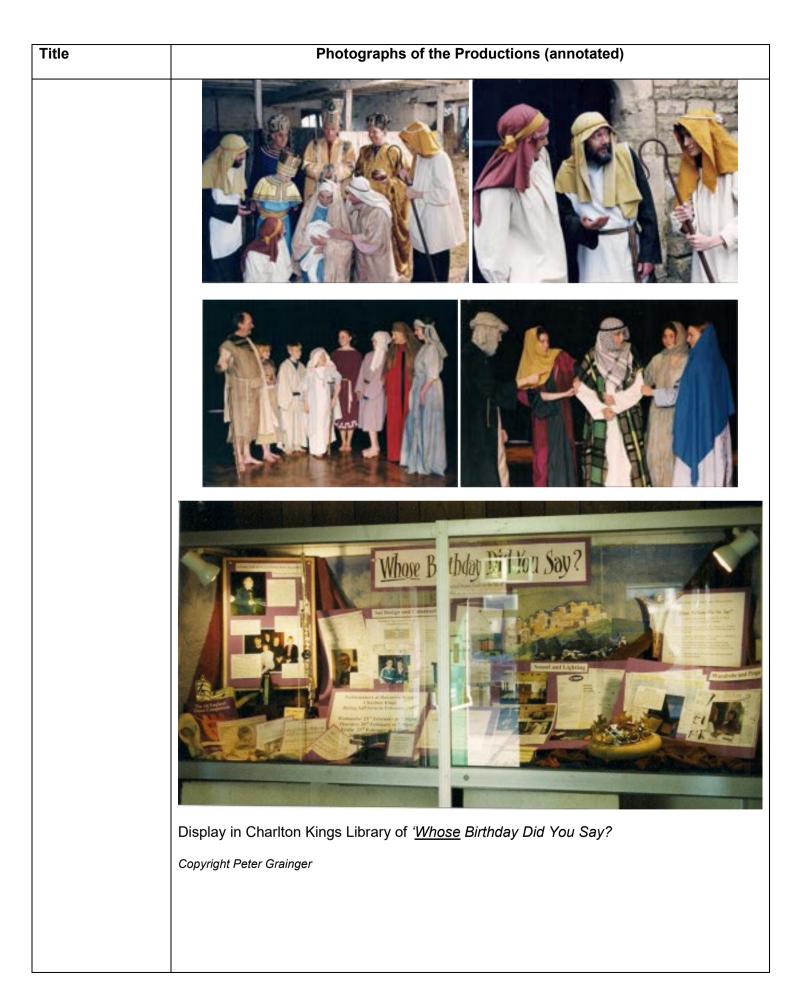

# <u>Whose</u> Birthday Did You Say? (2000)

| Title | Photographs of the Productions (annotated) |
|-------|--------------------------------------------|
|       |                                            |
|       |                                            |
|       |                                            |
|       |                                            |
|       |                                            |
|       | Copyright Peter Grainger                   |