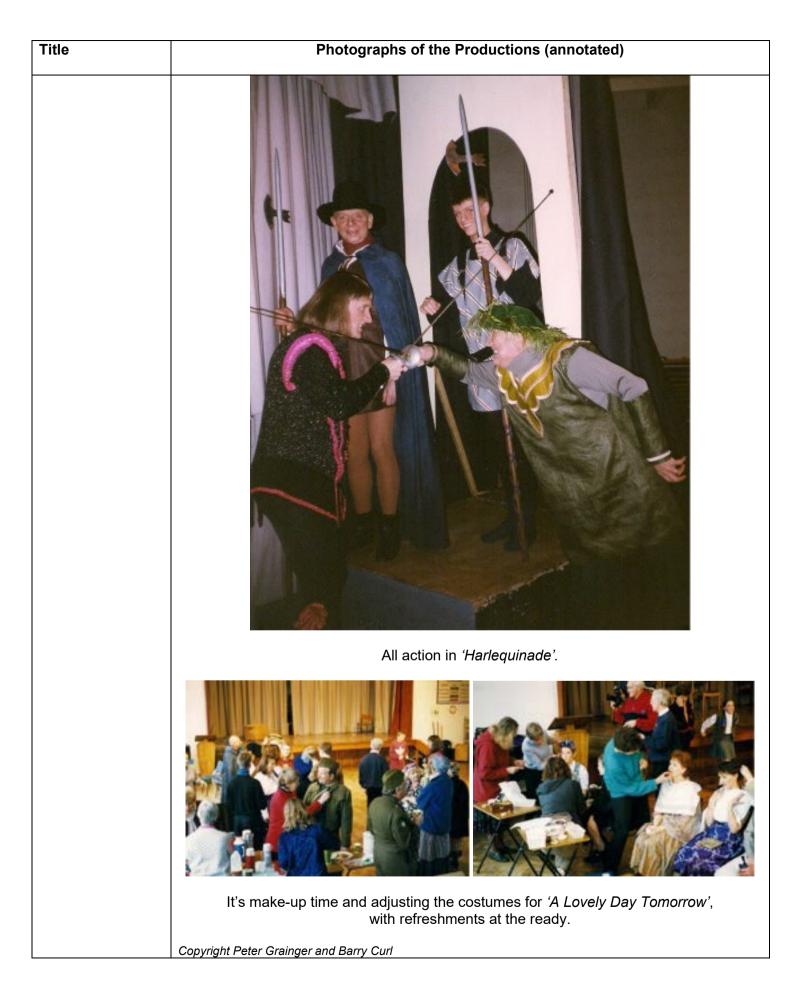

## Photographs of the Productions (annotated)

'A Lovely Day Tomorrow' (Musical)

and

Title

Harlequinade (1999)

A double bill

Copyright Peter Grainger and Barry Curl