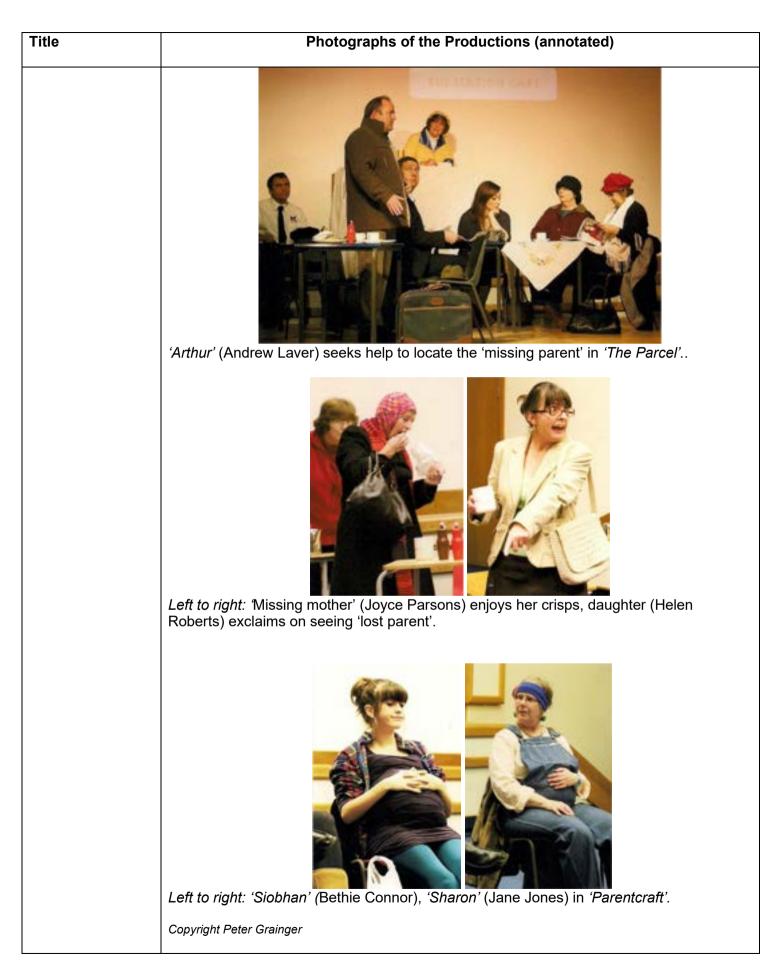

# The Parcel

and

Parentcraft (2011)

A double bill called That's Life

Copyright Peter Grainger