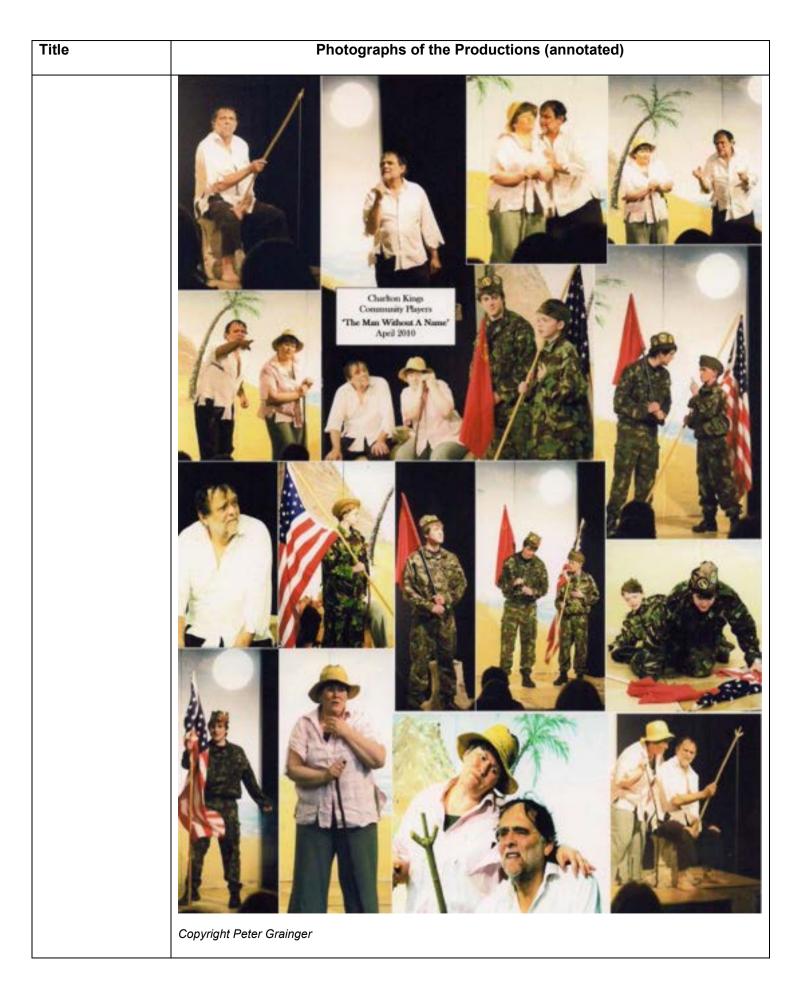

#### Fumed Oak

and

Title

*The Man without a Name (2010)* 

A double bill called Escape?

Copyright Peter Grainger