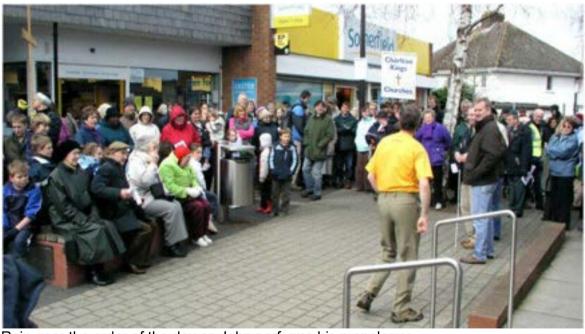

f the Productions (annotated)

Walk of Witness 'Love One Another' from 'Whose Birthday Did You Say' 2003



Copyright Peter Grainger

| Title                                   | Photographs of the Productions (annotated)                            |
|-----------------------------------------|-----------------------------------------------------------------------|
| Walk of Witness<br>'Last Words'<br>2005 | <image/>                                                              |
|                                         | A mine acted by members of all ages.         Capyright Peter Grainger |

# Photographs of the Productions (annotated)

Walk of Witness 'Something somewhere has gone terribly wrong' 2008



John Palmer performs solo on a wet day. The message is on the front of the T-shirt!



Rain gear the order of the day as John performs his monologue.

Copyright Peter Grainger

# Photographs of the Productions (annotated)

Walk of Witness 'Shopping Day to Easter' 2009



Panorama of Lynne Glover, Jane Kane and crowd.



Lynne Glover makes her point!



Youngster seeks part of 'the action'.

Copyright Peter Grainger



| Title                                      | Photographs of the Productions (annotated) |
|--------------------------------------------|--------------------------------------------|
| Walk of Witness<br>'Josh on Trial'<br>2012 |                                            |
|                                            | <image/> <caption></caption>               |





| Title                                                  | Photographs of the Productions