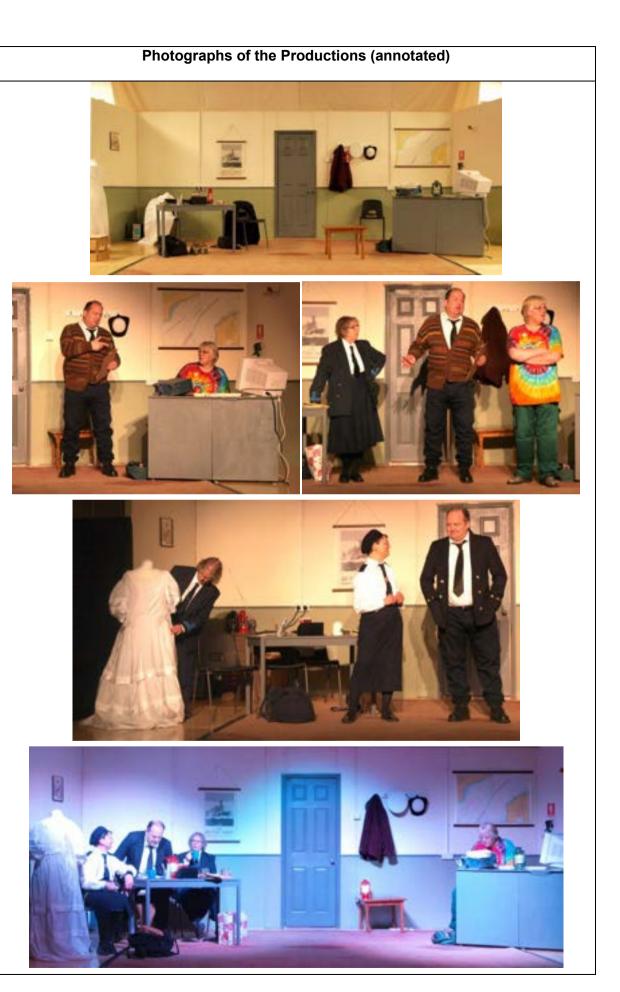

Bunkered

There is a separate publication for this production.

These are extracts.

Peter brings down Harry to the bunker to mend the equipment and she discovers the secret life of her sister Joan.

Mags brings her emergency sewing to work – that 'wedding dress'!

#### Photographs of the Productions (annotated)

The equipment starts working and inadvertently signals are sent.

Peter is persuaded to be a model so Mags can do the hem of the wedding dress..

Royal Marines take over the bunker.

The death of a RN Carrier pigeon on active duty when Bill arrives to the rescue.

Title

# *Top brass arrives to take charge.*

# Photographs of the Productions (annotated)

Royal Marine panics.

More twists of the plot because of the signals.

© Ray Talbot

Front of House