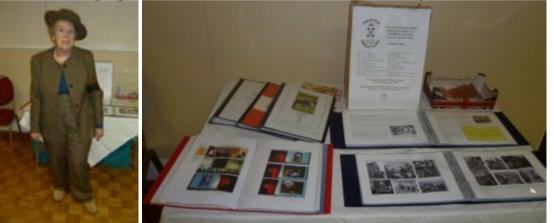

# Purpose of this Supplement

This supplement is a compilation of digital reproductions of a selection of photographs taken for each production. Many are assembled as photo-montages. These are captioned and there is a brief story about each production.

The supplement provides further historical detail to support the main Record document, *Charlton Kings Community Players – Performance Record'.* 

Photographs have been provided from more than one source and are copyright to the originators (indicated with each photograph where possible).

The supplement includes:

- (a) Photographs of productions pre formation of the Charlton Kings Community Players (1980s and 1990s);
- (b) Photographs of productions post formation of the Charlton Kings Community Players (1990s to the date of this issue).
- (c) Photographs of productions of an earlier community theatre group called 'The Kings Players' (1960s and 1970s)