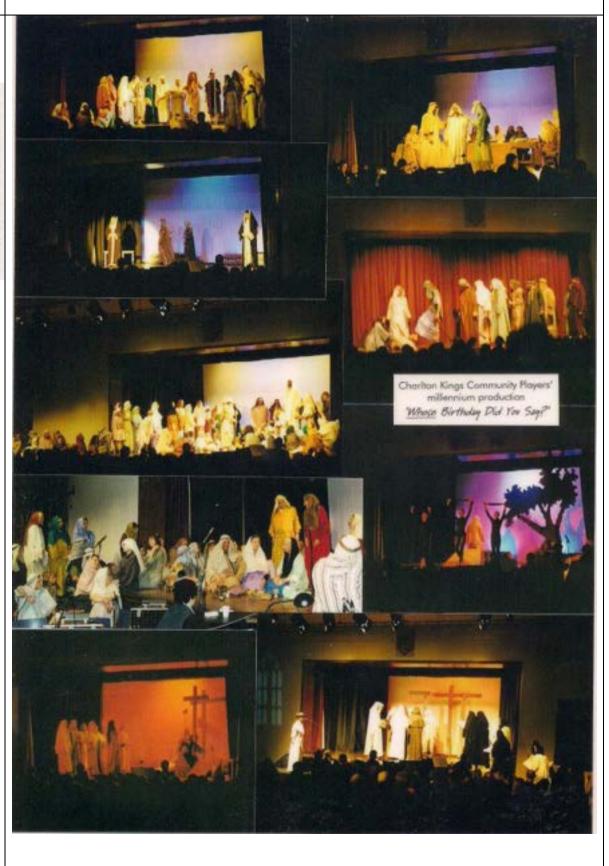

# <u>Whose</u> Birthday Did You Say? (2000)

| Title | Photographs of the Productions (annotated) |
|-------|--------------------------------------------|
|       |                                            |
|       |                                            |
|       |                                            |
|       |                                            |
|       |                                            |
|       | Copyright Peter Grainger                   |