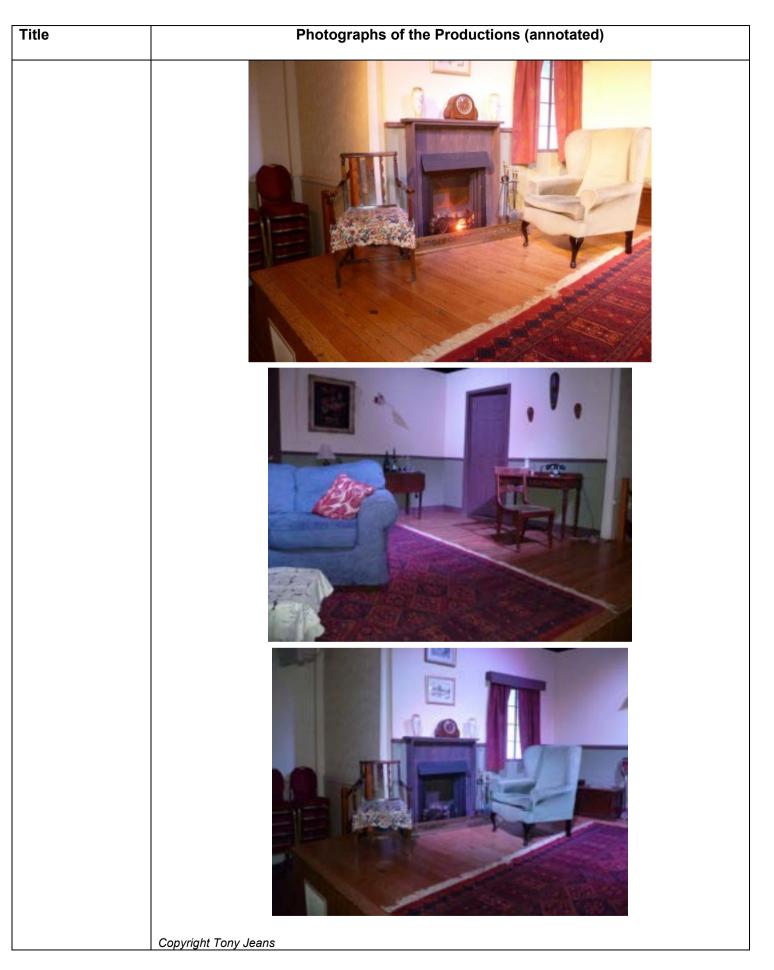

# Photographs of the Productions (annotated)

*Murdered to Death* (2016)

There is a separate publication for this production.

These are extracts

The 30s set – The Golden Age of the Detective story and action in country manor houses.