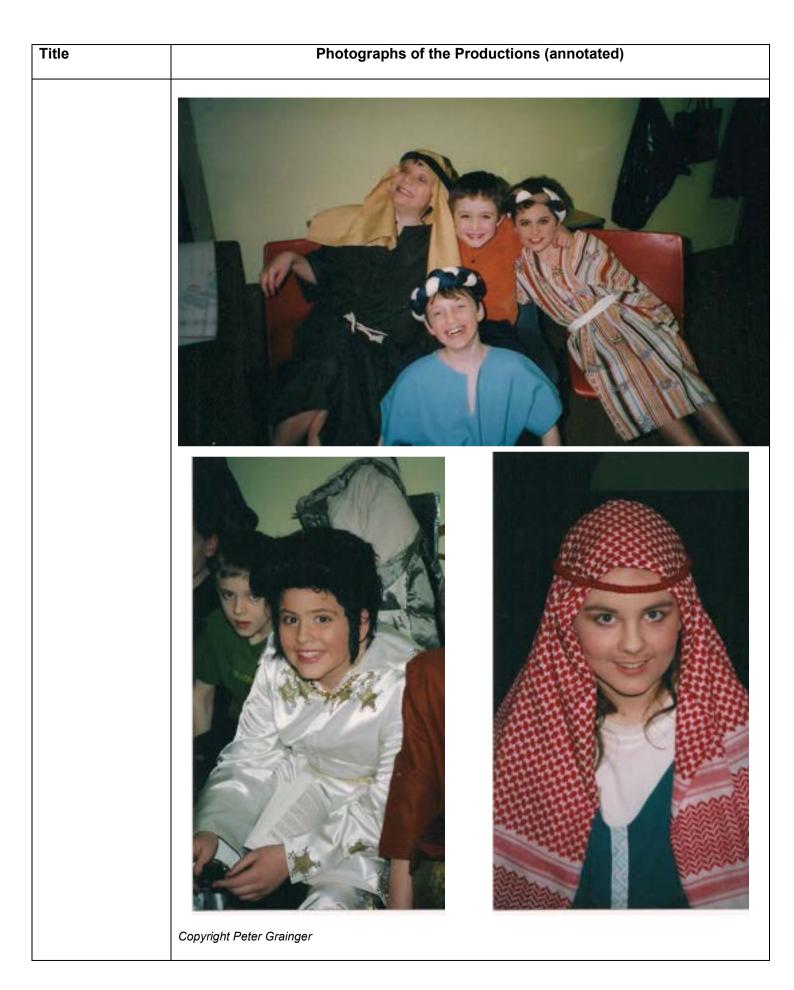

#### Photographs of the Productions (annotated)

The Browning Version

and

Title

Joseph (Musical) (2002)

Copyright Peter Grainger