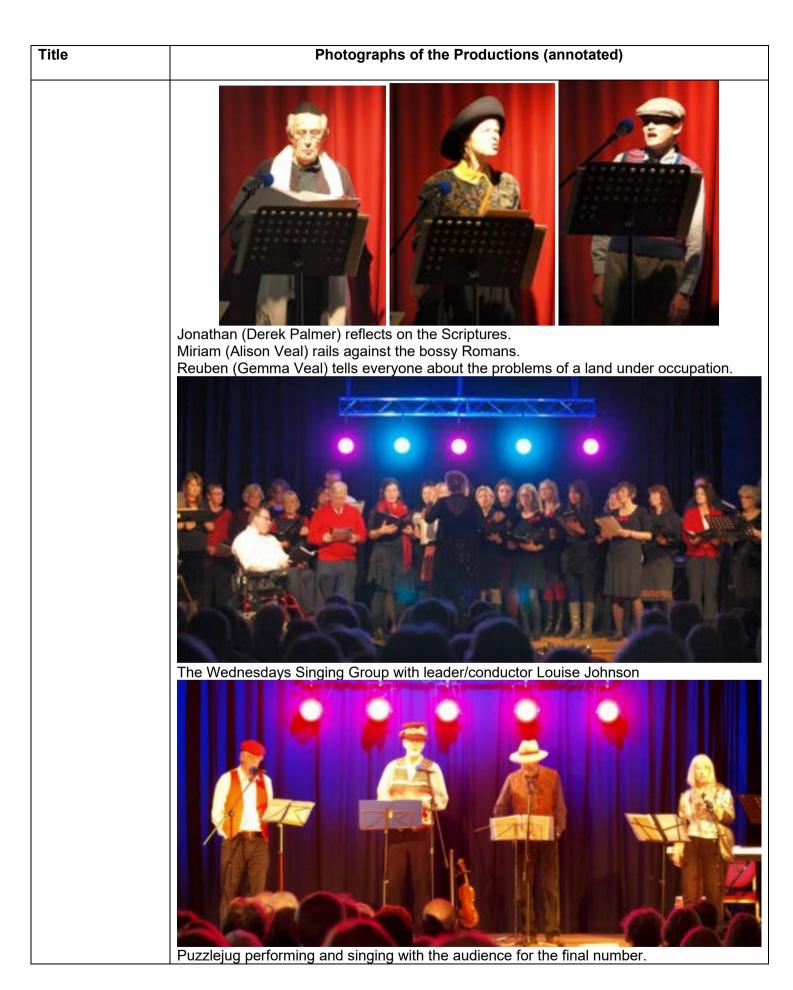

# Title Photographs of the Productions (annotated) The Village Hall committee planning the village show. Soloists and readers for the show. © Ray Talbot

| Title                                                | Photographs of the Productions (annotated) |
|------------------------------------------------------|--------------------------------------------|
|                                                      |                                            |
|                                                      |                                            |
| In the Anderson<br>shelter.                          |                                            |
| The 'Wrens'<br>speak of their<br>WW2<br>experiences. |                                            |
| On the Home<br>Front                                 | © Ray Talbot                               |

December 2022 Issue 11

| Title                                                   | Photographs of the Productions (annotated) |
|---------------------------------------------------------|--------------------------------------------|
| More singing and<br>George Formby<br>entertains.        |                                            |
| Bletchley Park<br>and all that!                         |                                            |
| Experiences with<br>Rommel                              |                                            |
| Lilli Marlene<br>sings.                                 |                                            |
| Nostalgia and<br>'White Christmas'                      |                                            |
| Railway<br>experiences<br>when the<br>Americans arrive. | © Ray Talbot                               |

| Title                                      | Photographs of the Productions (annotated) |
|--------------------------------------------|--------------------------------------------|
| <i>D Day arrives</i><br>The lights are on! |                                            |
|                                            |                                            |
| The Wedding<br>finale                      | <image/> <image/> <caption></caption>      |