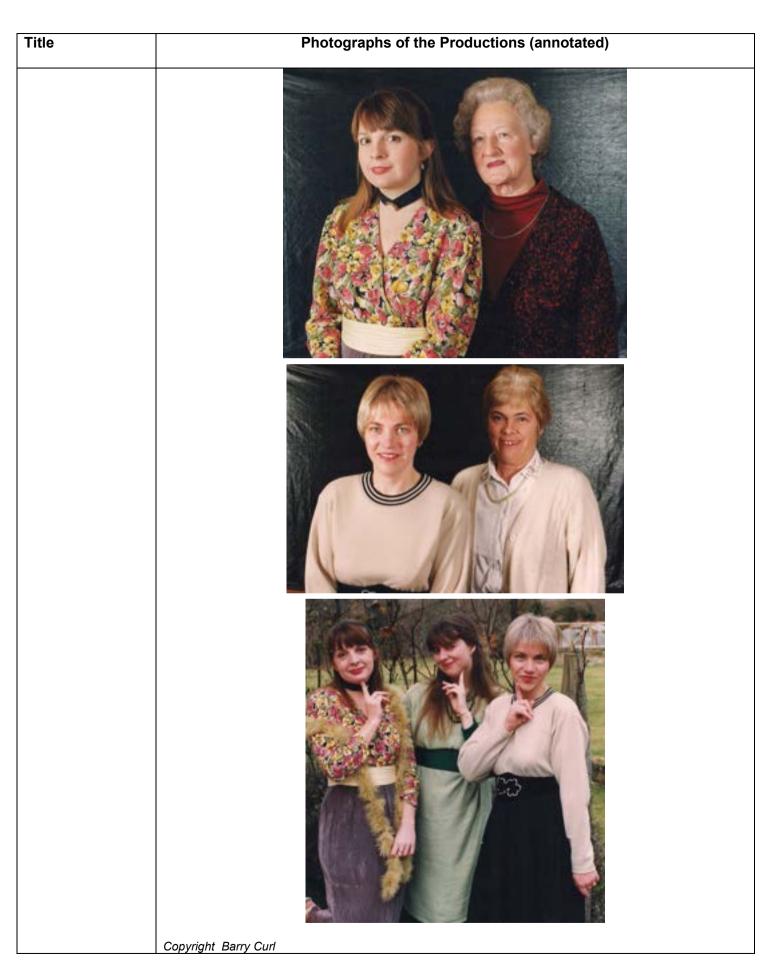

# Photographs of the Productions (annotated) Title A Kaleidoscope of Romance and Edward (1997) Kaleidescope of Romance and 'Edward' Marganty Wood \*\*\*\* Aug 207 (16) Kingt Justice School Ball 1.Non PROGRAMME stated of the states in A double bill The young singers and dangers who performed songs of romance. Led by Cynthia Birks, Val Flippance and Pauline Mason.