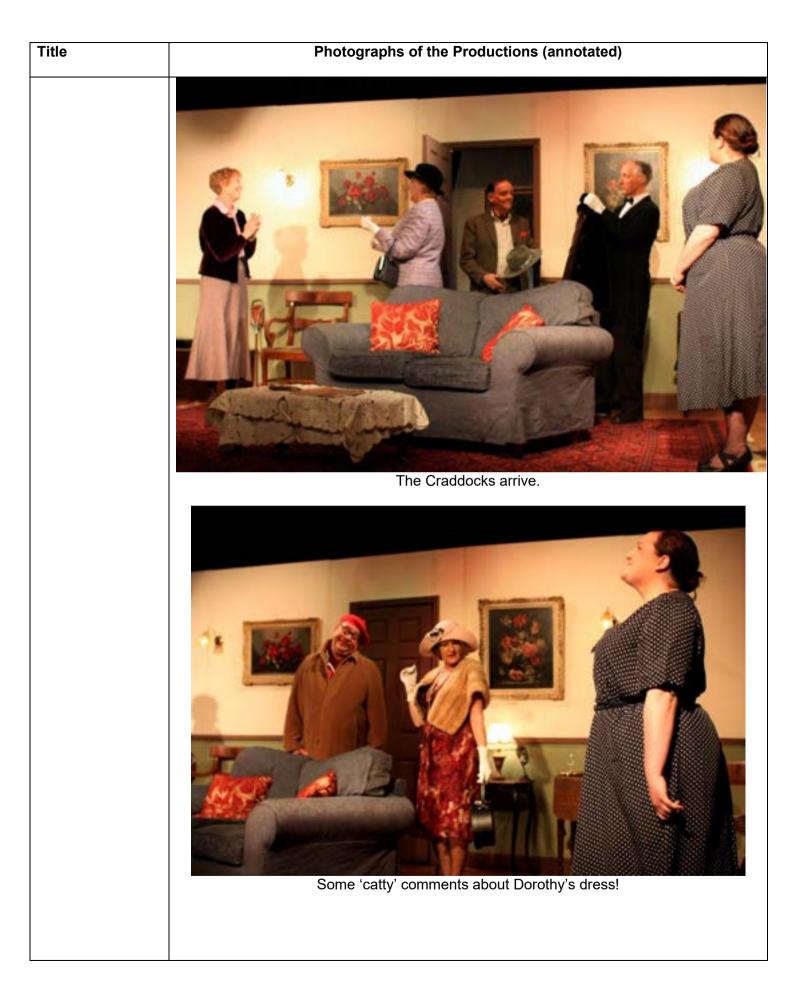

# Photographs of the Productions (annotated)

*Murdered to Death* (2016)

There is a separate publication for this production.

These are extracts

The 30s set – The Golden Age of the Detective story and action in country manor houses.