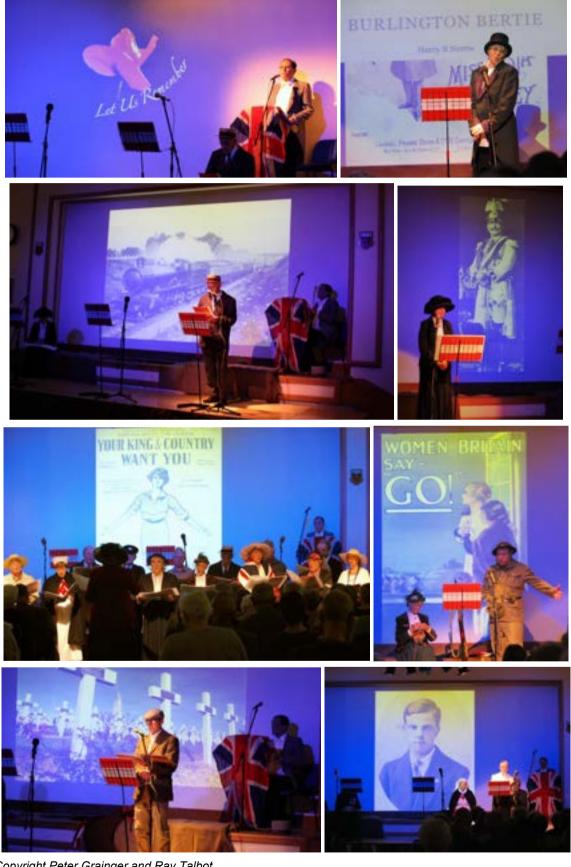

Let Us Remember (2014)

Title

There is a separate publication for this production.

These are extracts.

These are but selections from this programme of many items.

Title

The scenes and all individuals taking part are documented in the separate publication.

Copyright Peter Grainger and Ray Talbot

| Title                                             | Photographs of the Productions (annotated) |
|---------------------------------------------------|--------------------------------------------|
|                                                   |                                            |
|                                                   |                                            |
|                                                   |                                            |
|                                                   |                                            |
| Some images of<br>the front of<br>house displays. |                                            |