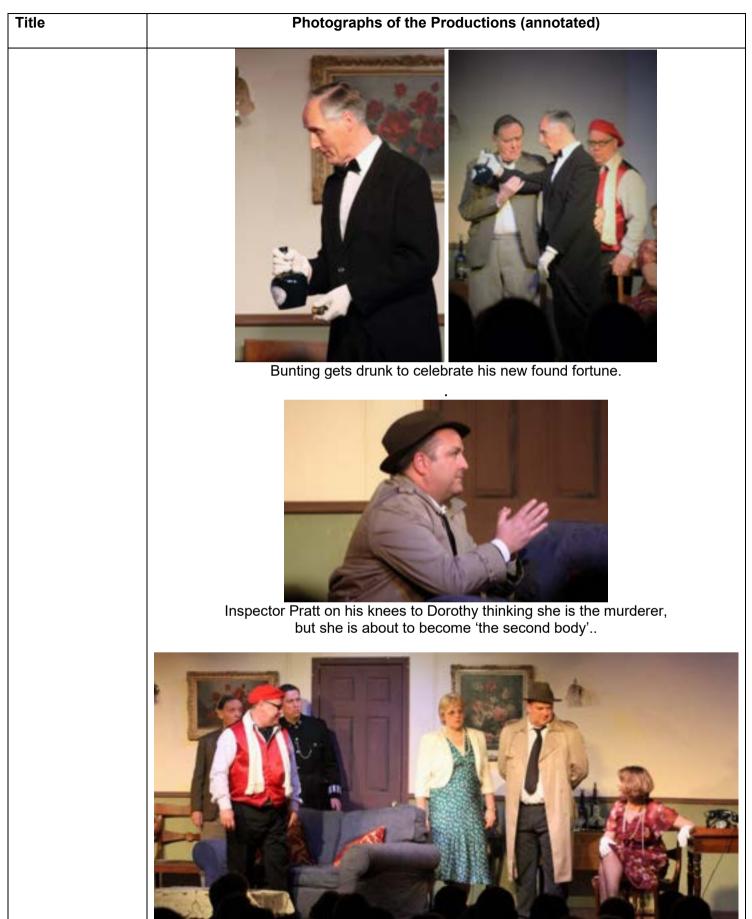

# Photographs of the Productions (annotated)

*Murdered to Death* (2016)

There is a separate publication for this production.

These are extracts

The 30s set – The Golden Age of the Detective story and action in country manor houses.