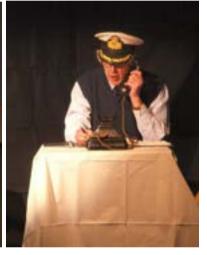

Bunkered

There is a separate publication for this production.

These are extracts.

Peter brings down Harry to the bunker to mend the equipment and she discovers the secret life of her sister Joan.

Mags brings her emergency sewing to work – that 'wedding dress'!

#### Photographs of the Productions (annotated)

The equipment starts working and inadvertently signals are sent.

Peter is persuaded to be a model so Mags can do the hem of the wedding dress..

Royal Marines take over the bunker.

The death of a RN Carrier pigeon on active duty when Bill arrives to the rescue.

Title

# *Top brass arrives to take charge.*

# Photographs of the Productions (annotated)

Royal Marine panics.

More twists of the plot because of the signals.

© Ray Talbot

Front of House