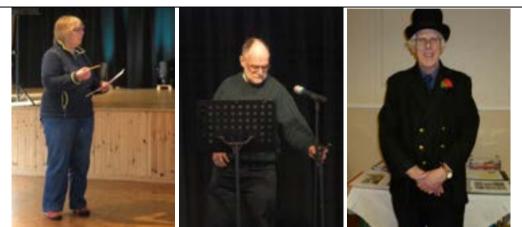

rogramme

Let Us Be Merry (2007)

Title

*Left:* Jill Richell performs *'Nativity Play'*. *Right:* Ann Cross performs *'The Donkey's Song'*.

*Left:* Kevin O'Brien, Karen Woodley and Peter Simpson provide musical entertainment. *Right*: Laura Stagg and Kayleigh Sutherland entertain with a selection of Highland dances.