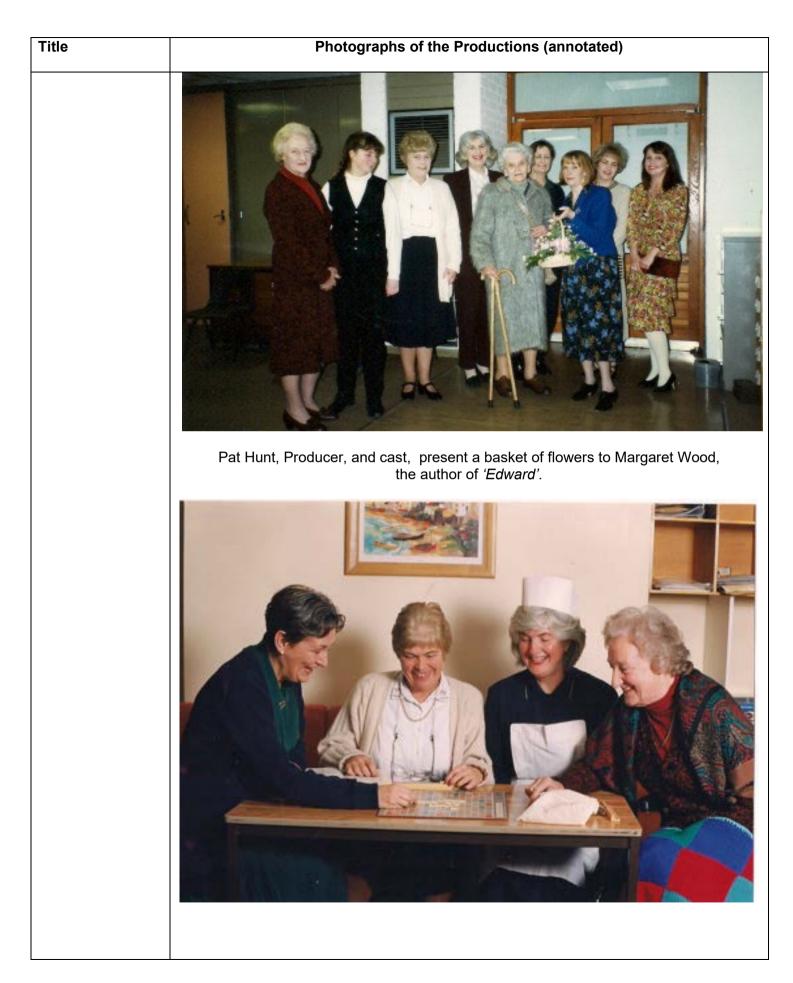

# Photographs of the Productions (annotated) Title A Kaleidoscope of Romance and Edward (1997) Kaleidescope of Romance and 'Edward' Marganty Wood \*\*\*\* Aug 207 (16) Kingt Justice School Ball 1.Non PROGRAMME stated of the states in A double bill The young singers and dangers who performed songs of romance. Led by Cynthia Birks, Val Flippance and Pauline Mason.