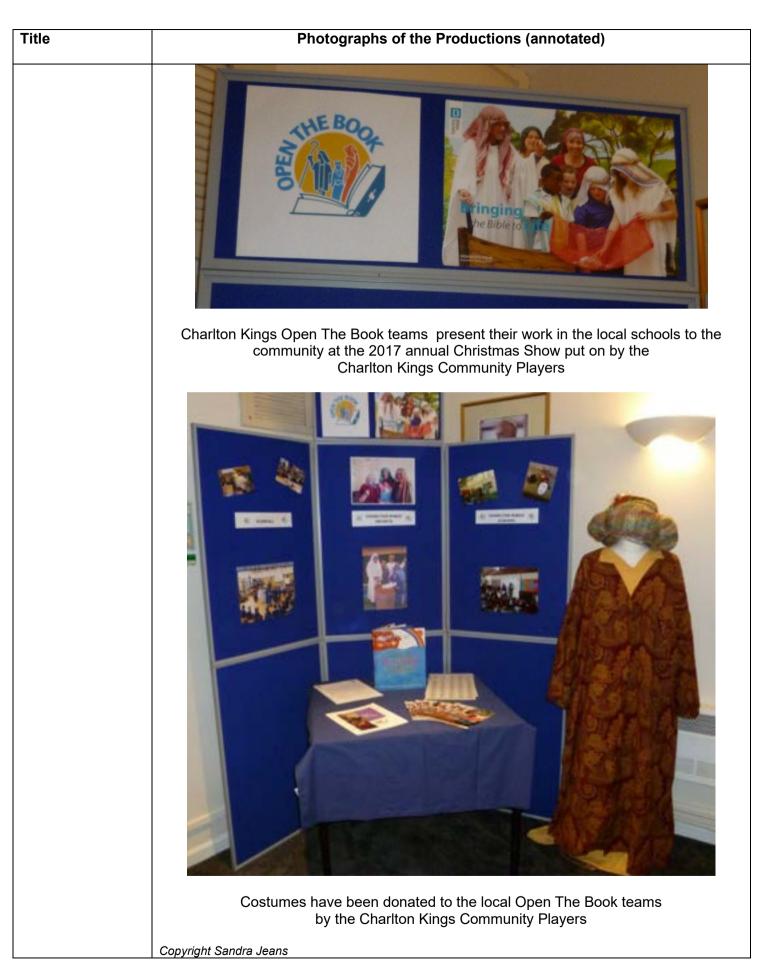

3)







### Photographs of the Productions (annotated)





Including a performance of 'Messages from Bethlehem'.

(Text from 'New Slants On The Word')



LUBM Singers in rehearsal with Music Director Keith Mead





Statue of Augustus Caesar (First Century)







Let Us Be Merry – Travelling to Christmas (2016)

Title





Jane and Nigel get rehearsals started and Station Master, Tony, for the Show



Sandra (WW2 WLA) looks after the display table







Gill, Lynne, Linda, Sue reading





Katie and Joshua reading





## Photographs of the Productions (annotated)

Let Us Be Merry – A Christmas Celebration (2017)







An enthusiastic audience gathers. Programmes were well studied. Audience participation in the singing is an important part of the show.

Copyright Sandra Jeans









Photographs of the Productions (annotated)

Let Us Be Merry -What is Christmas? (2018)





*(left)* The audience gathers. *(right)* Compère for the evening Sue Drinkwater.



*(left)* Anna, Sue, Jane, Linda and Derek perform a piece *'What is a Christmas'. (right)* **'The Ladies Choir'** in rehearsal for a version of *'Jingle Bells'.* 



The singing group '**The Wednesdays**' with their leader Louise Johnson entertained with a lively selection of songs. *Copyright Ray Talbot* 



Copyright Ray Talbot

### Title Photographs of the Productions (annotated) Let Us Be Merry -A Christmas Celebration Charlton Kings Community Players (2019) welcome the Christmas Season Local people were able to enjoy an evening of songs, readings and sketches at the Players' 2019 production of 'Let Us Be Merry