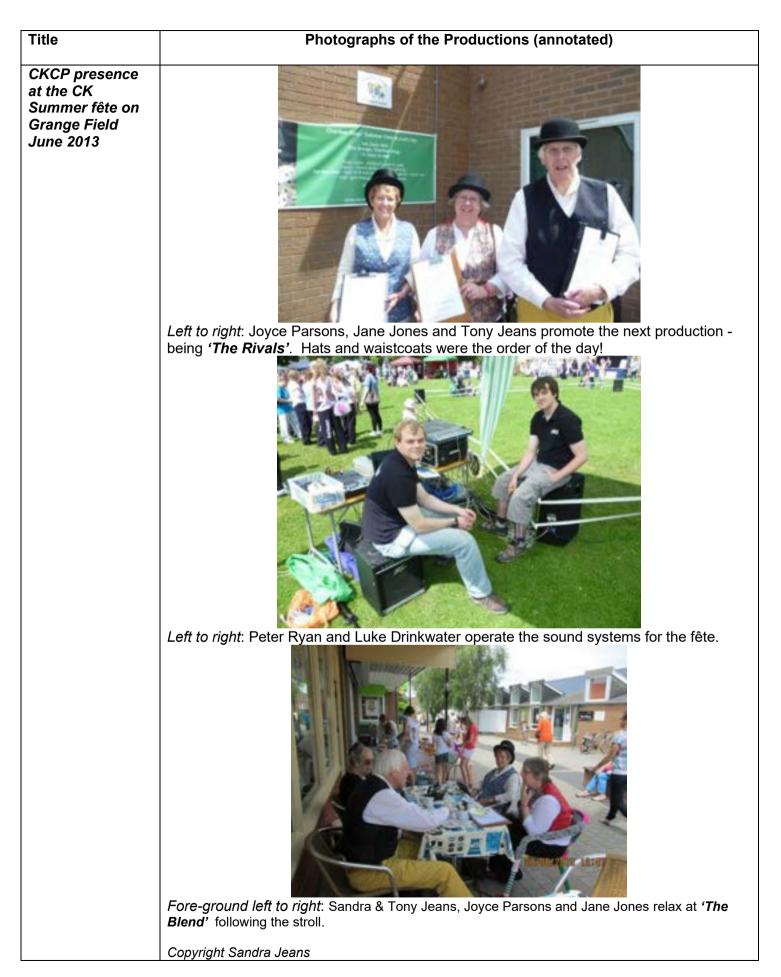

|

# Photographs of the Productions (annotated)

Keith Mead accompanies singers Geoff, Luke and Kate

Jane, Debbie, Joyce and Derek deliver a dramatic reading of a poem

An hilarious sketch based on nativity characters



# Photographs of the Productions (annotated)

Joyce Parsons reads a Christmas poem

Brenda and Peter Simpson perform a new dramatic reading written by Lynne Glover

Alison tells a Christmas story



Let Us Be Merry -A Celebration of the Christmas season (2022)







#### Photographs of the Productions (annotated)

## Christmas Entertainment 1994 (Dec)



This collection has been photographed by Barry Curl from pages of a 'scrapbook' assembled by Jill Richell (now Muir).

Copyright Barry Curl (photographs), Jill Richell (display)













## Photographs of the Productions (annotated)

Victorian Stroll at the switching on of Charlton Kings Christmas lights 2013

Title



Joyce Parsons, Tony Jeans, Debbie Masling *(bottom right, left to right)* bring a Victorian atmosphere to the event and circulate in costume wishing everyone a Merry Christmas from The Players.



Joyce Parsons chats with 'stall holders' Ann Grinter and Yvonne Brawn (bottom right, left to right).

Copyright Dave Parsons

| Title                                                         | Photographs of the Productions (annotated)