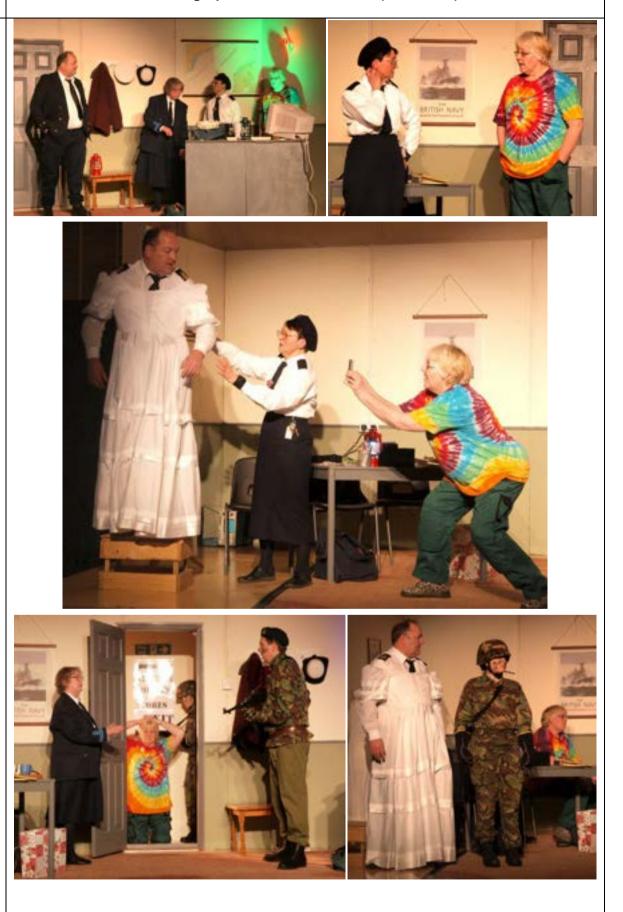

Bunkered

There is a separate publication for this production.

These are extracts.

Peter brings down Harry to the bunker to mend the equipment and she discovers the secret life of her sister Joan.

Mags brings her emergency sewing to work – that 'wedding dress'!

#### Photographs of the Productions (annotated)

The equipment starts working and inadvertently signals are sent.

Peter is persuaded to be a model so Mags can do the hem of the wedding dress..

Royal Marines take over the bunker.

The death of a RN Carrier pigeon on active duty when Bill arrives to the rescue.

Title

# *Top brass arrives to take charge.*

# Photographs of the Productions (annotated)

Royal Marine panics.

More twists of the plot because of the signals.

© Ray Talbot

Front of House