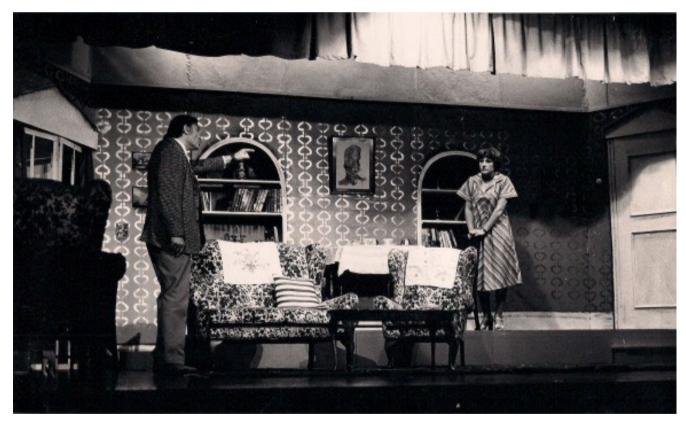

# Photographs of the Productions (annotated) Title Sunset House (2003) Charle PROGRAMME 'Daphne' (Claire Cipriani) and 'Oscar' (Derek Palmer) residents in the retirement home (publicity shot supplied to and printed by Gloucestershire Echo). The Residents plot their strategy to thwart the plans of those who wish to acquire the property