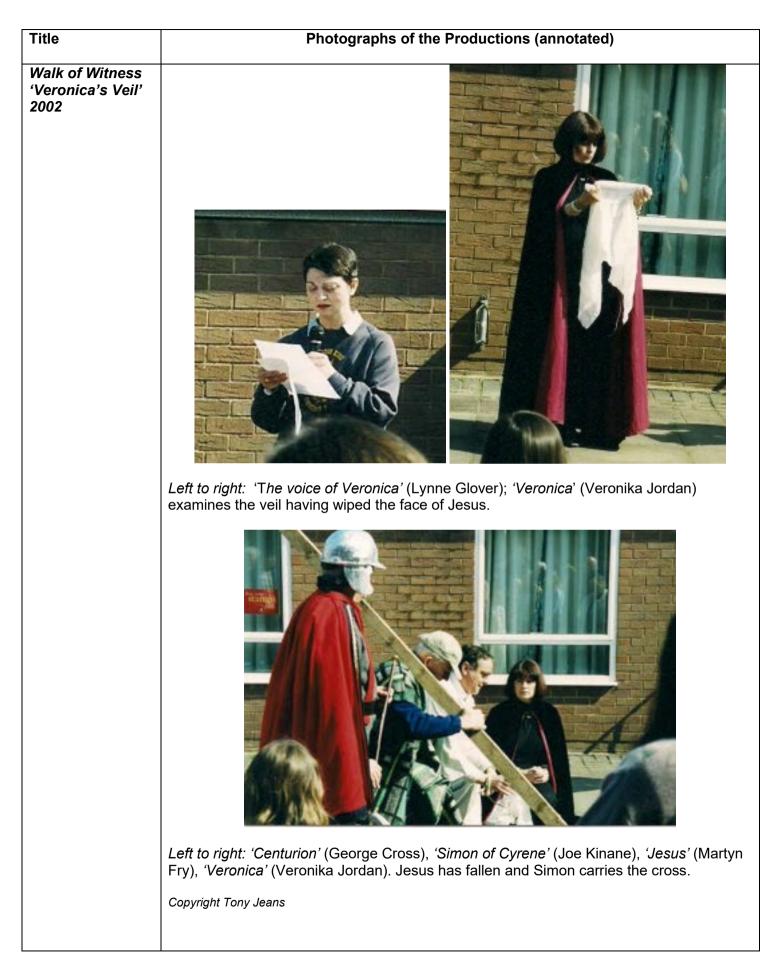

ated) |
|----------------------------------------------------------------------------------------------------------------------------------------------------------------|--------------------------------------------|
| Virtual Play<br>readings<br>A number of<br>these were held<br>during the Covid-<br>19 lockdown<br>requirements.<br>'A Midsummer-<br>Night's Dream'<br>May 2020 |                                            |
| 'Aladdin –<br>Seventies Style'<br>June 2020                                                                                                                    |                                            |

## Photographs of the Productions (annotated)

Walk of Witness 'The Light of the World' 1996

Title



Copyright Barry Curl (photographs), Jill Richell (display)









Photographs of the Productions (annotated)

Walk of Witness 'Love One Another' from 'Whose Birthday Did You Say' 2003



Copyright Peter Grainger

| Title                                   | Photographs of the Productions (annotated)                            |
|-----------------------------------------|-----------------------------------------------------------------------|
| Walk of Witness<br>'Last Words'<br>2005 | <image/>                                                              |
|                                         | A mine acted by members of all ages.         Capyright Peter Grainger |

# Photographs of the Productions (annotated)

Walk of Witness 'Something somewhere has gone terribly wrong' 2008



John Palmer performs solo on a wet day. The message is on the front