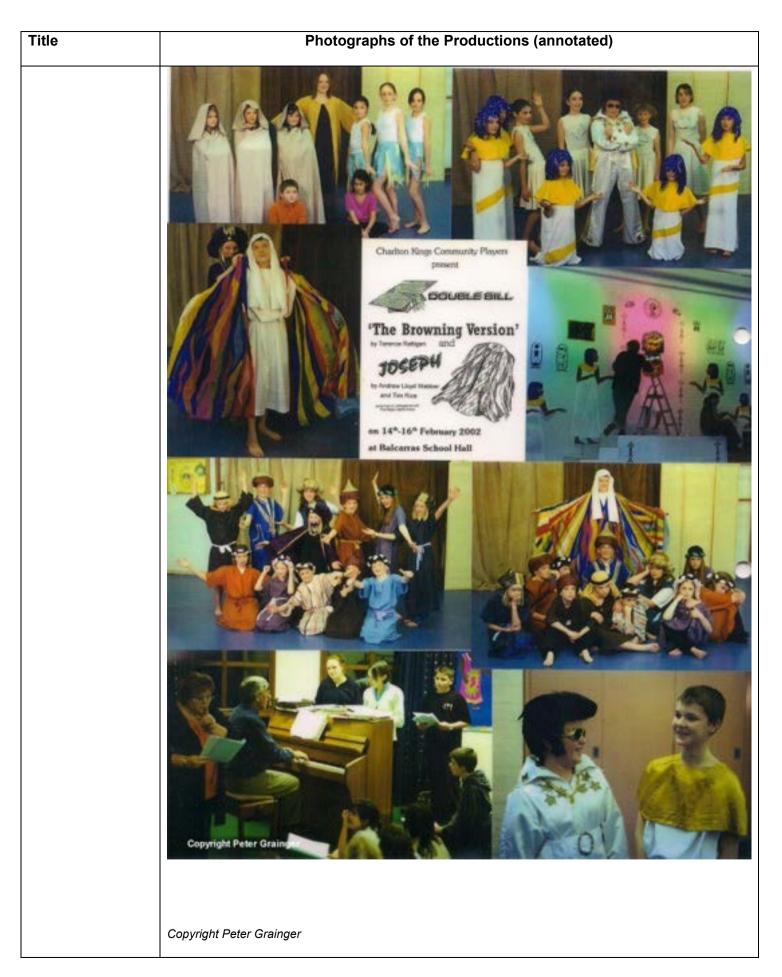

#### Photographs of the Productions (annotated)

The Browning Version

and

Title

Joseph (Musical) (2002)

Copyright Peter Grainger