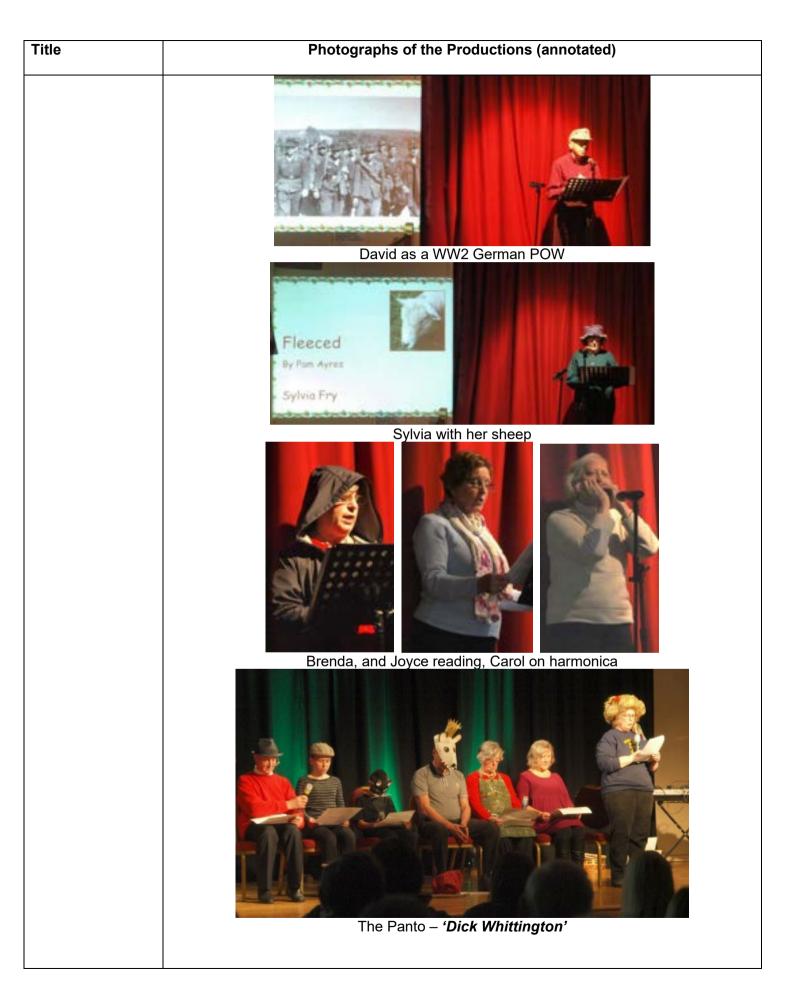

# Photographs of the Productions (annotated)

*Murdered to Death* (2016)

There is a separate publication for this production.

These are extracts

The 30s set – The Golden Age of the Detective story and action in country manor houses.

Title

Atmospheric lighting prior to action.

Accusations fly around.

Some Sunny Day (2017)

There is a separate publication for this production.

These are extracts.

Photographs of the Productions (annotated)

# Title Photographs of the Productions (annotated) The Village Hall committee planning the village show. Soloists and readers for the show. © Ray Talbot

| Title                                                | Photographs of the Productions (annotated) |
|------------------------------------------------------|--------------------------------------------|
|                                                      |                                            |
|                                                      |                                            |
| In the Anderson<br>shelter.                          |                                            |
| The 'Wrens'<br>speak of their<br>WW2<br>experiences. |                                            |
| On the Home<br>Front                                 | © Ray Talbot                               |