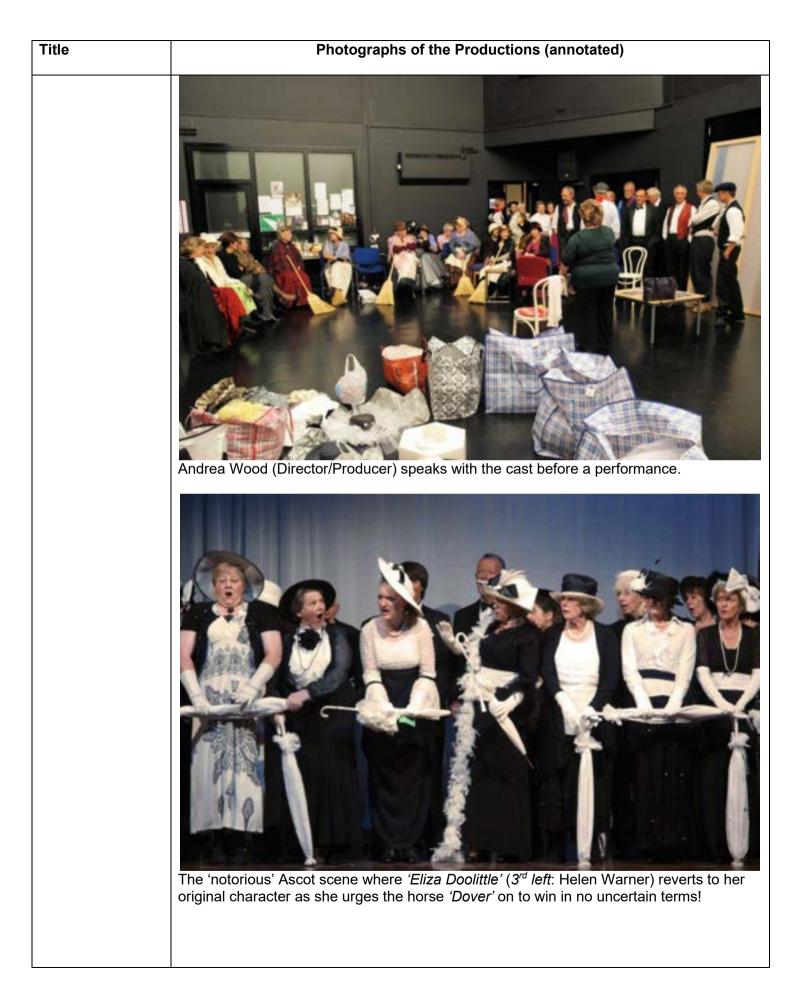

|







# Photographs of the Productions (annotated)

#### Fumed Oak

and

Title

*The Man without a Name (2010)* 



A double bill called Escape?



Copyright Peter Grainger



# Photographs of the Productions (annotated)

My Fair Lady (Musical) (2010)









# Photographs of the Productions (annotated)

# The Parcel

and

Parentcraft (2011)



A double bill called That's Life



Copyright Peter Grainger



# Photographs of the Productions (annotated)

A Man For This Season ( 2013)







# Photographs of the Productions (annotated)

The Ghost Train

and

The 39 Steps (A live radio play) (2013)



A double bill of 'Murder and Mystery'



| Title                                                                                   | Photographs of the Productions (annotated)                                                                                                |
|-----------------------------------------------------------------------------------------|---------------------------------------------------------------------------------------