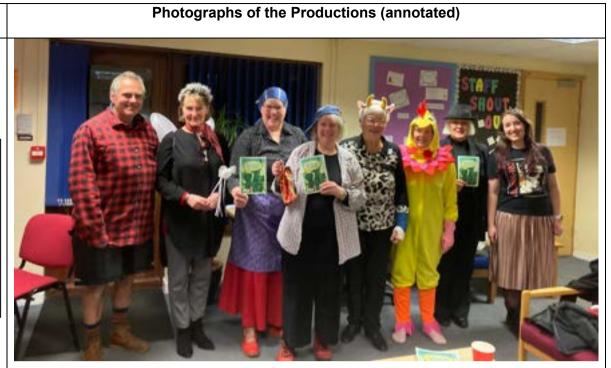

|                               |                                            |
|                               |                                            |
|                               |                                            |
|                               |                                            |

# Photographs of the Productions (annotated)

Keith Mead accompanies singers Geoff, Luke and Kate

Jane, Debbie, Joyce and Derek deliver a dramatic reading of a poem

An hilarious sketch based on nativity characters



# Photographs of the Productions (annotated)

Joyce Parsons reads a Christmas poem

Brenda and Peter Simpson perform a new dramatic reading written by Lynne Glover

Alison tells a Christmas story



Let Us Be Merry -A Celebration of the Christmas season (2022)







#### Photographs of the Productions (annotated)

## Christmas Entertainment 1994 (Dec)



This collection has been photographed by Barry Curl from pages of a 'scrapbook' assembled by Jill Richell (now Muir).

Copyright Barry Curl (photographs), Jill Richell (display)













## Photographs of the Productions (annotated)

Victorian Stroll at the switching on of Charlton Kings Christmas lights 2013

Title



Joyce Parsons, Tony Jeans, Debbie Masling *(bottom right, left to right)* bring a Victorian atmosphere to the event and circulate in costume wishing everyone a Merry Christmas from The Players.



Joyce Parsons chats with 'stall holders' Ann Grinter and Yvonne Brawn (bottom right, left to right).

Copyright Dave Parsons

| Title