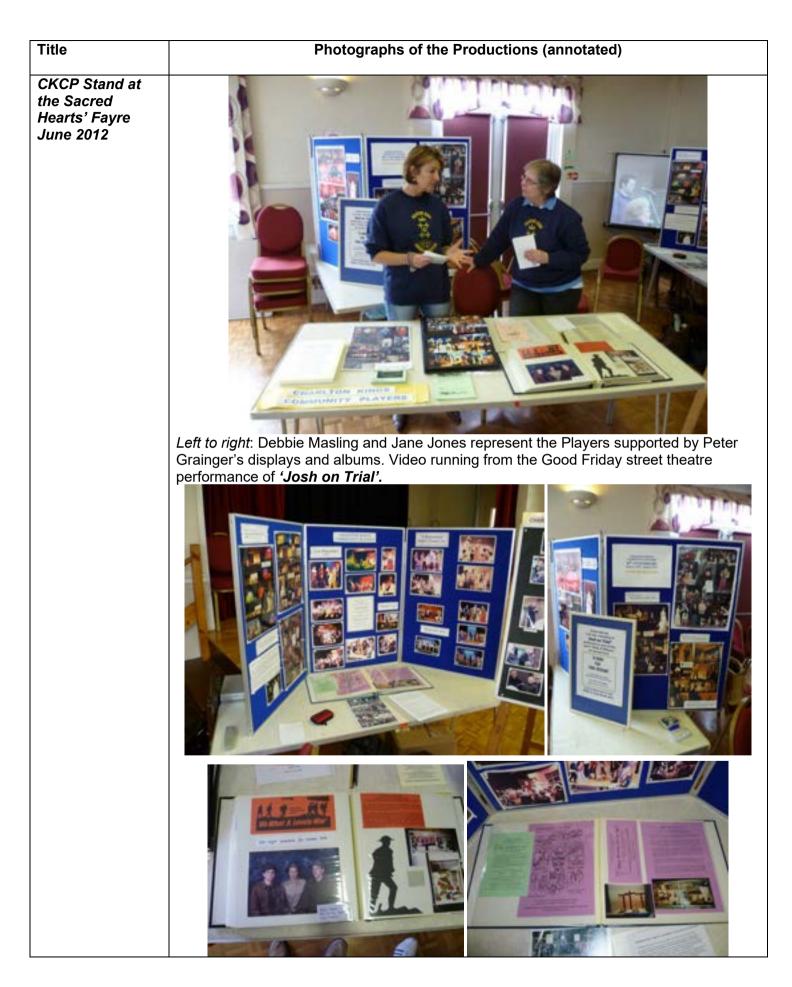

|

# Photographs of the Productions (annotated)

Keith Mead accompanies singers Geoff, Luke and Kate

Jane, Debbie, Joyce and Derek deliver a dramatic reading of a poem

An hilarious sketch based on nativity characters



# Photographs of the Productions (annotated)

Joyce Parsons reads a Christmas poem

Brenda and Peter Simpson perform a new dramatic reading written by Lynne Glover

Alison tells a Christmas story



Let Us Be Merry -A Celebration of the Christmas season (2022)







#### Photographs of the Productions (annotated)

## Christmas Entertainment 1994 (Dec)



This collection has been photographed by Barry Curl from pages of a 'scrapbook' assembled by Jill Richell (now Muir).

Copyright Barry Curl (photographs), Jill Richell (display)













## Photographs of the Productions (annotated)

Victorian Stroll at the switching on of Charlton Kings Christmas lights 2013

Title



Joyce Parsons, Tony Jeans, Debbie Masling *(bottom right, left to right)* bring a Victorian atmosphere to the event and circulate in costume wishing everyone a Merry Christmas from The Players.



Joyce Parsons chats with 'stall holders' Ann Grinter and Yvonne Brawn (bottom right, left to right).

Copyright Dave Parsons

| Title                                                         | Photographs of the Productions (annotated)