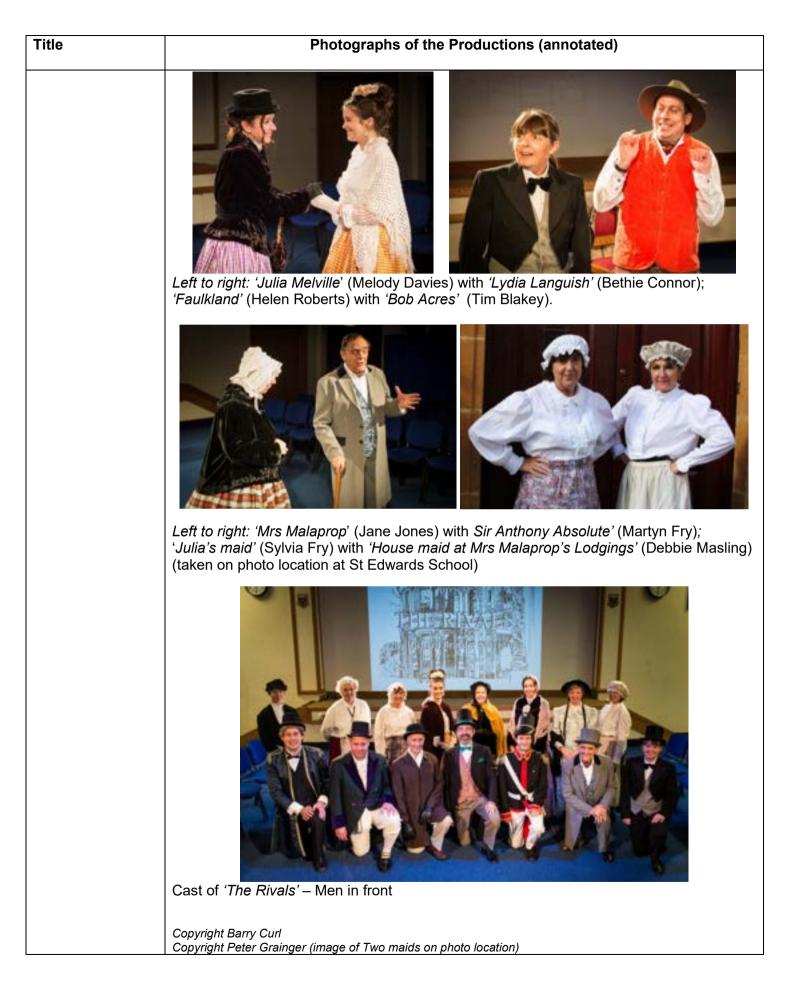

# Photographs of the Productions (annotated)

The Ghost Train

and

The 39 Steps (A live radio play) (2013)

A double bill of 'Murder and Mystery'

| Title                                                                                   | Photographs of the Productions (annotated)                                                                                                |
|-----------------------------------------------------------------------------------------|-------------------------------------------------------------------------------------------------------------------------------------------|
| The Rivals<br>(2013)                                                                    | Charlton Kings<br>community Players<br>Cast of<br><b>The Rivals</b><br>24t-26th<br>October<br>2013                                        |
| There is a<br>separate<br>publication for<br>this production.<br>These are<br>extracts. | Hichael Robson                                                                                                                            |
|                                                                                         |                                                                                                                                           |
|                                                                                         | Tim Masling John Palmer Tim Blaker Debbie Masling<br>Debbie Masling<br>Sue Drinkwater Syste Pro Debbie Masling<br>Sue Drinkwater Grainger |